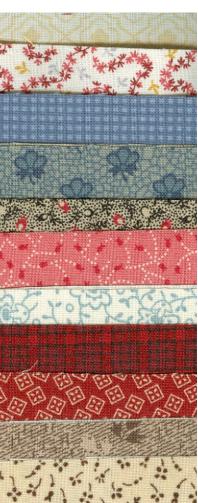

## Month # 9 APRIL THE CAT'S GARDEN Block #9

22 FABRICS 5" X HALF OF WIDTH

THESE ARE FOR THE HEARTS, YOYO'S AND SCRAPPY BORDER RECTANGLES OR CORNER SQUARES

## **PLEASE NOTE:**

The pattern says to cut 52 of these rectangles, 14 for the side and 12 for the top and bottom. I counted 19 for the sides and 16 for the top and bottom. I have given you (I hope) plenty of fabrics for 70 rectangles and 4 corner squares.