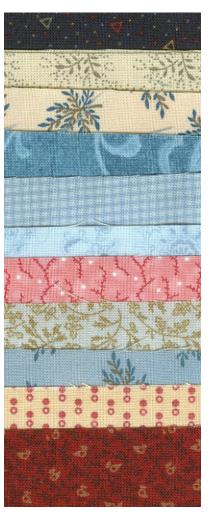

## Month # 9 APRIL THE CAT'S GARDEN Block #9

22 FABRICS 5" X HALF OF WIDTH

THESE ARE FOR THE HEARTS, YOYO'S AND SCRAPPY BORDER RECTANGLES OR CORNER SQUARES

## **PLEASE NOTE:**

The pattern says to cut 52 of these rectangles, 14 for the side and 12 for the top and bottom. I counted 19 for the sides and 16 for the top and bottom. I have given you (I hope) plenty of fabrics for 70 rectangles and 4 corner squares.