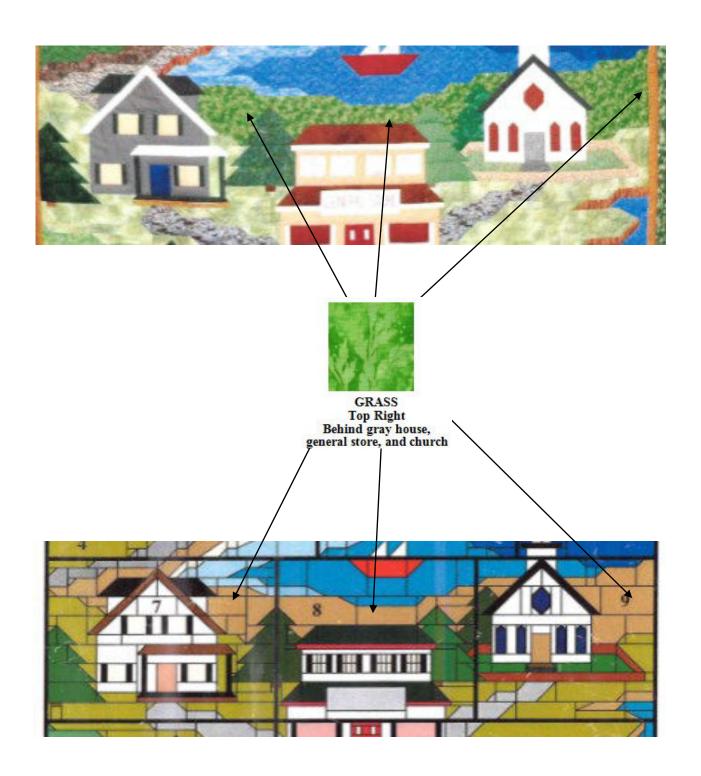

SIDEWALK Gray House to Store and Church



TREE TRUNKS



TREE Left of Store



TREE Next to Church



CHURCH YARD GRASS





CHURCH FENCH

# **ALL ROADS LEAD TO THE SEA 2018**

## Month #8

## **Section #8 - TOP OF STORE**



WHITE WAVY LINE TONAL

**ROOF** 

**WINDOWS** 

**SIGN** 

WHITE POLKA DOT TONAL





**MAIN STORE** 



#### IMPORTANT NOTE ON GRASS FABRICS:

DUE TO AVAILABILITY, THE SAGE GRASS THAT IS IN MONTHS 7, 8, 9 10 AND 11 NEEDS TO BE 2 DIFFERENT FABRICS.

WHAT YOU RECEIVED IN MONTH 7 YOU WILL RECEIVE FOR MONTHS 8, 10 AND 11 FOR ALL PIECES TO THE LEFT OF THE STORE.

YOU WILL RECEIVE A SECOND FABRIC, THAT IS SIMILAR BUT NOT EXACT, FOR ALL PIECES TO THE RIGHT OF THE STORE, WHICH WILLB E MONTHS 8, 9 AND 11.

PLEASE CALLW ITH ANY QUESTIONS. OUR APOLOGIES FOR THE TROUBLE.