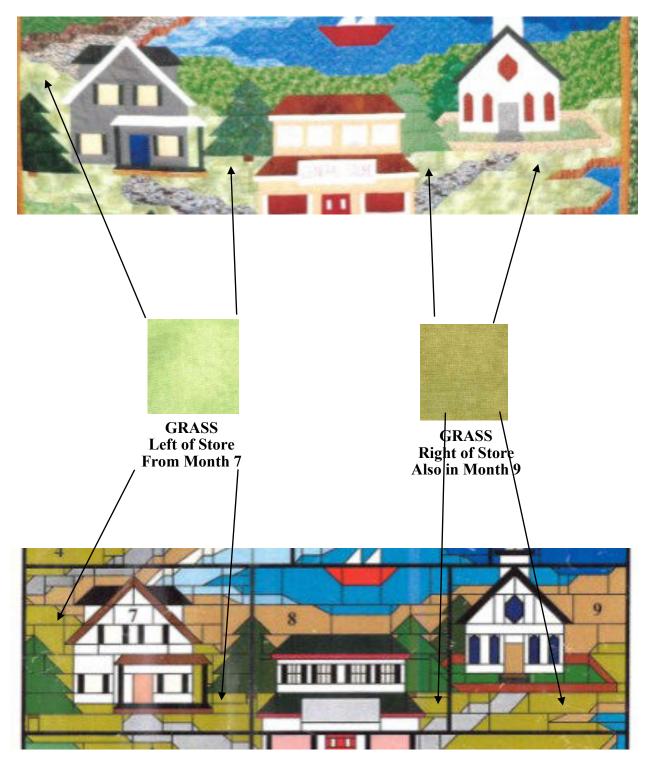

#### IMPORTANT NOTE ON GRASS FABRICS:

DUE TO AVAILABILITY, THE SAGE GRASS THAT IS IN MONTHS 7, 8, 9 10 AND 11 NEEDS TO BE 2 DIFFERENT FABRICS.

WHAT YOU RECEIVED IN MONTH 7 YOU WILL RECEIVE FOR MONTHS 8, 10 AND 11 FOR ALL PIECES TO THE LEFT OF THE STORE.

YOU WILL RECEIVE A SECOND FABRIC, THAT IS SIMILAR BUT NOT EXACT, FOR ALL PIECES TO THE RIGHT OF THE STORE, WHICH WILLB E MONTHS 8, 9 AND 11.

PLEASE CALLW ITH ANY QUESTIONS. OUR APOLOGIES FOR THE TROUBLE.