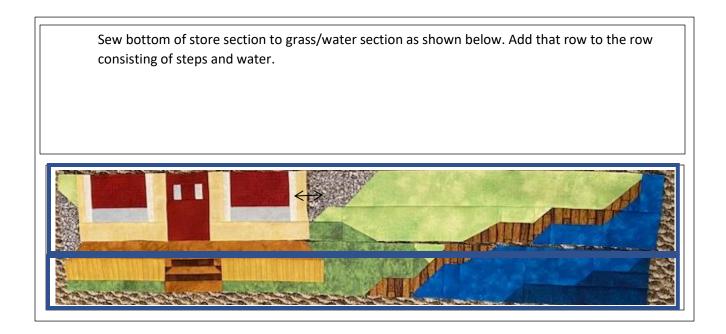

| (2) 1 ½ x 1 ½        | (3) 1 ½ x 1 ½        |                                                             |
|                            | L                    |                      |                                                             |



- Draw diagonal line on 1 ½ x 1 ½ Sidewalk and add to 2 ½ x 1 ½ Grass as shown, sew and trim.
- Sew shade to windows; shutters to store (note outside store is 3 ½ x 1 and inner store is 3 ½ x 1 ½ ); door and window pieces (note middle door is 1 ½ x 1 ½ and outer is 1 ½ x 1); and walkway pieces.
- Sew window/shade to shutter/store; top of door to window and bottom of door.
- Sew window pieces to 1 ½ x 4 ½ Store.
- 5. Sew Sidewalk/Window Section/and Door sections together as shown.
- 6. Set aside the first section.