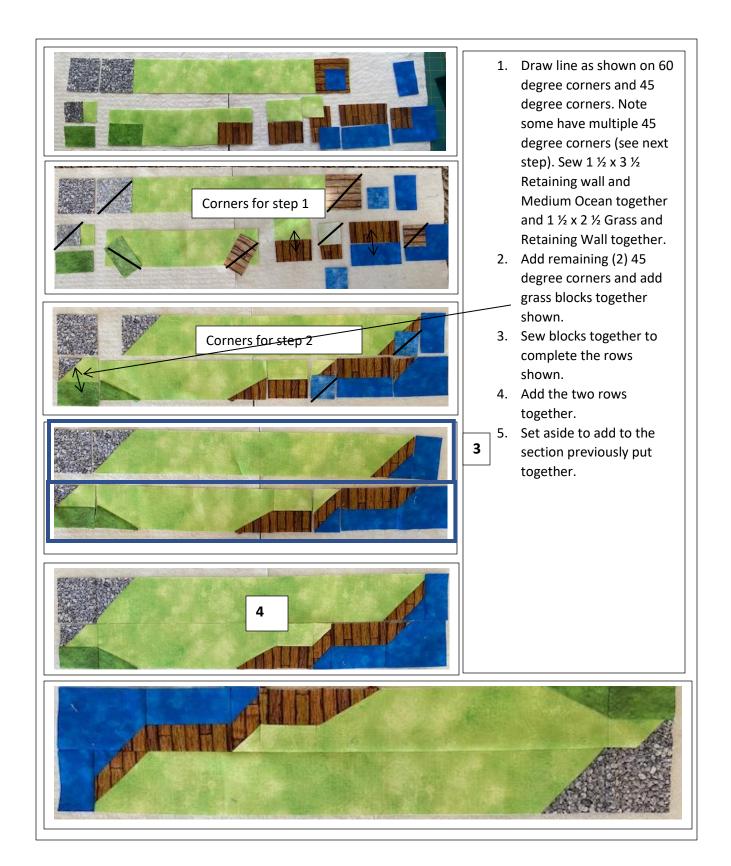

I like to cut my fabric out by color. You can follow the pattern and cut out as you work on a section or if you want to cut all at once, here is the breakdown (\* denotes suggested cut first):

| Window Shades:             | House:               | Window               | It is hard to see all the pieces                            |
|----------------------------|----------------------|----------------------|-------------------------------------------------------------|
| (2) 2 ½ x 4 ½              | (2) 1 ½ x 7*         | (2) 1 ½ x 4 ½        | for the porch. Use the fabric<br>key on the Stitchin Heaven |
| Shutters:                  | (2) 3 ½ x 1 ½        | Door Windows         | website to help. The same                                   |
| (4) 3 ½ x 1                | (2) 3 ½ x 1          | (2) 1 ½ x 1          | references on the fabric key<br>is mentioned here.          |
| Foreground #1              | Door:                | Sidewalk:            |                                                             |
| (Grass by water)           | 3 x 3 ½              | (2) 2 ½ x 2 ½        |                                                             |
| 2 ½ x 18 ½*                | 1 ½ x 1 ½            | 2 ½ x 1 ½            |                                                             |
| 2 ½ x 10 ½*                | (2) 1 ½ x 1          | (3) 1 ½ x 1 ½        |                                                             |
| (3) 2 ½ x 1 ½              | 1 x 3 ½              | Porch risers:        |                                                             |
| 1½x1½                      | Porch                | 1 x 3 ½              |                                                             |
| 2 ½ x 2 ½                  | 1 ½ x 18 ½*          | 1 x 4 ½              |                                                             |
| Grass (bottom of<br>block) | (2) 1 x 4 ½          | (2) 1 × 1            |                                                             |
| (2) 1 x 7 ½*               | (2) 1 x 1            | Dk Ocean:            | I                                                           |
| 3 ½ x 4 ½                  | Porch under-pinnings | 1 ½ x 7 ½*           |                                                             |
| (2) 2 ½ x 2 ½              | (2) 2 x 7 ½          | 1 ½ x 3 ½            |                                                             |
| (2) 1 ½ x 2 ½              | Medium Ocean:        | (3) 1 ½ x 1 ½        |                                                             |
| 1 ½ x 1 ½                  | 3 ½ x 4 ½            | Seashore #1 Retainer |                                                             |
|                            | 2 ½ x 3 ½            | Wall:                |                                                             |
|                            | 2 ½ x 2 ½            | 3 ½ x 2 ½            |                                                             |
|                            | (2) 2 ½ x 1 ½        | 2 ½ x 2 ½            |                                                             |
|                            | 2 ½ x 4 ½            | (5) 1 ½ x 2 ½        |                                                             |
|                            | 1 ½ x 3 ½            | (2) 1 ½ x 3 ½        |                                                             |
|                            | (2) 1 ½ x 1 ½        | (3) 1 ½ x 1 ½        |                                                             |
|                            | L                    |                      |                                                             |