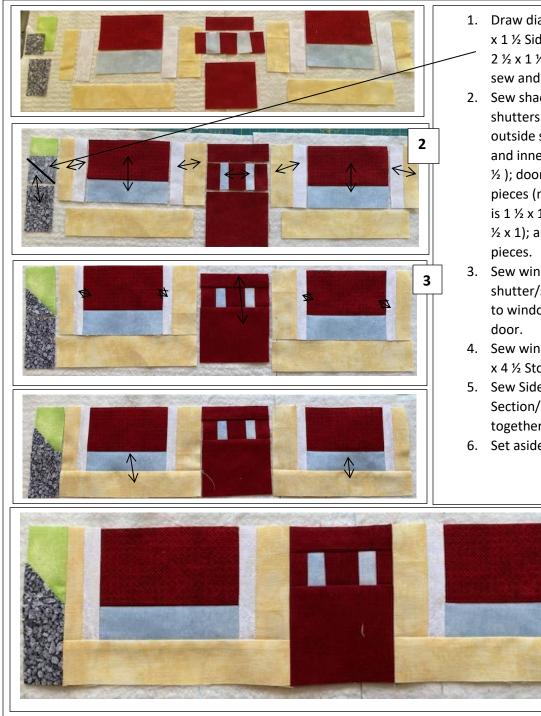

- Draw diagonal line on 1 ½ x 1 ½ Sidewalk and add to 2 ½ x 1 ½ Grass as shown, sew and trim.
- Sew shade to windows; shutters to store (note outside store is 3 ½ x 1 and inner store is 3 ½ x 1 ½ ); door and window pieces (note middle door is 1 ½ x 1 ½ and outer is 1 ½ x 1); and walkway pieces.
- Sew window/shade to shutter/store; top of door to window and bottom of door.
- Sew window pieces to 1 ½ x 4 ½ Store.
- 5. Sew Sidewalk/Window Section/and Door sections together as shown.
- 6. Set aside the first section.