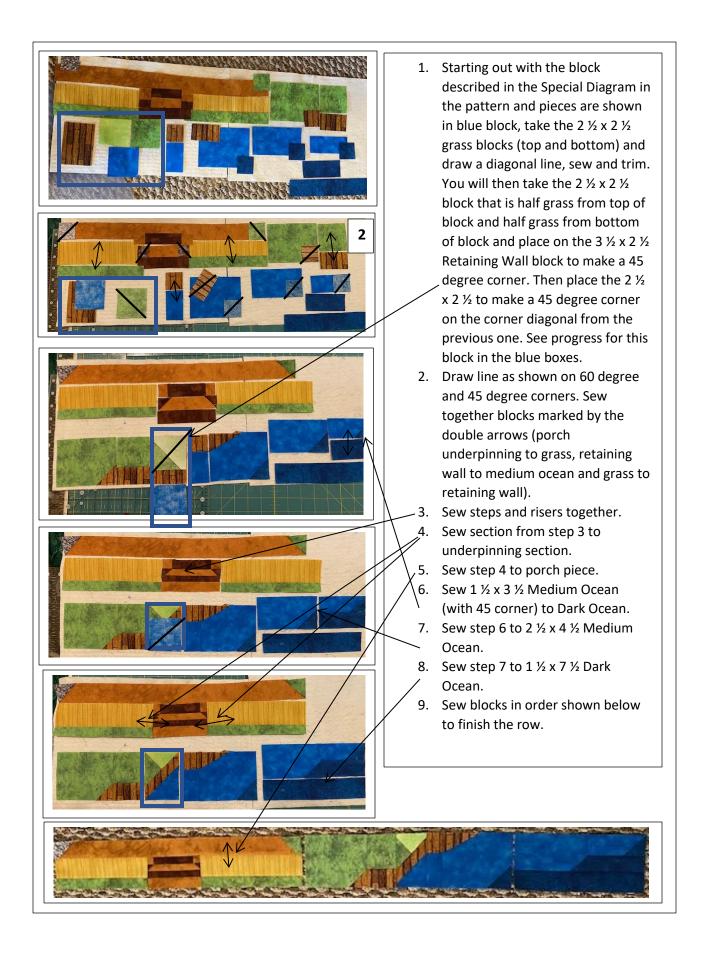

I like to cut my fabric out by color. You can follow the pattern and cut out as you work on a section or if you want to cut all at once, here is the breakdown (\* denotes suggested cut first):

| Window Shades:             | House:               | Window               | It is hard to see all the pieces                            |
|----------------------------|----------------------|----------------------|-------------------------------------------------------------|
| (2) 2 ½ x 4 ½              | (2) 1 ½ x 7*         | (2) 1 ½ x 4 ½        | for the porch. Use the fabric<br>key on the Stitchin Heaven |
| Shutters:                  | (2) 3 ½ x 1 ½        | Door Windows         | website to help. The same                                   |
| (4) 3 ½ x 1                | (2) 3 ½ x 1          | (2) 1 ½ x 1          | references on the fabric key<br>is mentioned here.          |
| Foreground #1              | Door:                | Sidewalk:            |                                                             |
| (Grass by water)           | 3 x 3 ½              | (2) 2 ½ x 2 ½        |                                                             |
| 2 ½ x 18 ½*                | 1 ½ x 1 ½            | 2 ½ x 1 ½            |                                                             |
| 2 ½ x 10 ½*                | (2) 1 ½ x 1          | (3) 1 ½ x 1 ½        |                                                             |
| (3) 2 ½ x 1 ½              | 1 x 3 ½              | Porch risers:        |                                                             |
| 1½x1½                      | Porch                | 1 x 3 ½              |                                                             |
| 2 ½ x 2 ½                  | 1 ½ x 18 ½*          | 1 x 4 ½              |                                                             |
| Grass (bottom of<br>block) | (2) 1 x 4 ½          | (2) 1 × 1            |                                                             |
| (2) 1 x 7 ½*               | (2) 1 x 1            | Dk Ocean:            | I                                                           |
| 3 ½ x 4 ½                  | Porch under-pinnings | 1 ½ x 7 ½*           |                                                             |
| (2) 2 ½ x 2 ½              | (2) 2 x 7 ½          | 1 ½ x 3 ½            |                                                             |
| (2) 1 ½ x 2 ½              | Medium Ocean:        | (3) 1 ½ x 1 ½        |                                                             |
| 1 ½ x 1 ½                  | 3 ½ x 4 ½            | Seashore #1 Retainer |                                                             |
|                            | 2 ½ x 3 ½            | Wall:                |                                                             |
|                            | 2 ½ x 2 ½            | 3 ½ x 2 ½            |                                                             |
|                            | (2) 2 ½ x 1 ½        | 2 ½ x 2 ½            |                                                             |
|                            | 2 ½ x 4 ½            | (5) 1 ½ x 2 ½        |                                                             |
|                            | 1 ½ x 3 ½            | (2) 1 ½ x 3 ½        |                                                             |
|                            | (2) 1 ½ x 1 ½        | (3) 1 ½ x 1 ½        |                                                             |
|                            | L                    |                      |                                                             |