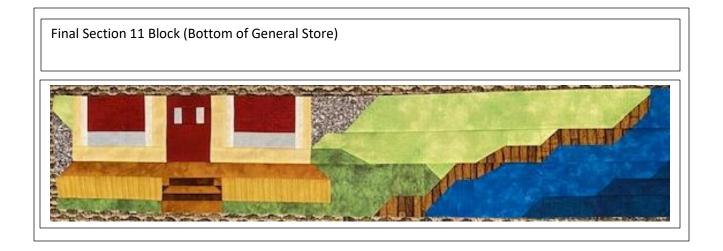

## All Roads Lead To The Sea (Section #11 Bottom of General Store)

Pattern by Country Creations

Note: Fabrics will be different then fabrics in your package. I recommend doing a fabric key in the colors you are using.

I like to cut my fabric out by color. You can follow the pattern and cut out as you work on a section or if you want to cut all at once, here is the breakdown (\* denotes suggested cut first):

| Window Shades:             | House:               | Window               | It is hard to see all the pieces                            |
|----------------------------|----------------------|----------------------|-------------------------------------------------------------|
| (2) 2 ½ x 4 ½              | (2) 1 ½ x 7*         | (2) 1 ½ x 4 ½        | for the porch. Use the fabric<br>key on the Stitchin Heaven |
| Shutters:                  | (2) 3 ½ x 1 ½        | Door Windows         | website to help. The same                                   |
| (4) 3 ½ x 1                | (2) 3 ½ x 1          | (2) 1 ½ x 1          | references on the fabric key<br>is mentioned here.          |
| Foreground #1              | Door:                | Sidewalk:            |                                                             |
| (Grass by water)           | 3 x 3 ½              | (2) 2 ½ x 2 ½        |                                                             |
| 2 ½ x 18 ½*                | 1 ½ x 1 ½            | 2 ½ x 1 ½            |                                                             |
| 2 ½ x 10 ½*                | (2) 1 ½ x 1          | (3) 1 ½ x 1 ½        |                                                             |
| (3) 2 ½ x 1 ½              | 1 x 3 ½              | Porch risers:        |                                                             |
| 1½x1½                      | Porch                | 1 x 3 ½              |                                                             |
| 2 ½ x 2 ½                  | 1 ½ x 18 ½*          | 1 x 4 ½              |                                                             |
| Grass (bottom of<br>block) | (2) 1 x 4 ½          | (2) 1 × 1            |                                                             |
| (2) 1 x 7 ½*               | (2) 1 x 1            | Dk Ocean:            | I                                                           |
| 3 ½ x 4 ½                  | Porch under-pinnings | 1 ½ x 7 ½*           |                                                             |
| (2) 2 ½ x 2 ½              | (2) 2 x 7 ½          | 1 ½ x 3 ½            |                                                             |
| (2) 1 ½ x 2 ½              | Medium Ocean:        | (3) 1 ½ x 1 ½        |                                                             |
| 1 ½ x 1 ½                  | 3 ½ x 4 ½            | Seashore #1 Retainer |                                                             |
|                            | 2 ½ x 3 ½            | Wall:                |                                                             |
|                            | 2 ½ x 2 ½            | 3 ½ x 2 ½            |                                                             |
|                            | (2) 2 ½ x 1 ½        | 2 ½ x 2 ½            |                                                             |
|                            | 2 ½ x 4 ½            | (5) 1 ½ x 2 ½        |                                                             |
|                            | 1 ½ x 3 ½            | (2) 1 ½ x 3 ½        |                                                             |
|                            | (2) 1 ½ x 1 ½        | (3) 1 ½ x 1 ½        |                                                             |
|                            | L                    |                      |                                                             |

- Draw diagonal line on 1 ½ x 1 ½ Sidewalk and add to 2 ½ x 1 ½ Grass as shown, sew and trim.
- Sew shade to windows; shutters to store (note outside store is 3 ½ x 1 and inner store is 3 ½ x 1 ½ ); door and window pieces (note middle door is 1 ½ x 1 ½ and outer is 1 ½ x 1); and walkway pieces.
- Sew window/shade to shutter/store; top of door to window and bottom of door.
- Sew window pieces to 1 ½ x 4 ½ Store.
- 5. Sew Sidewalk/Window Section/and Door sections together as shown.
- 6. Set aside the first section.