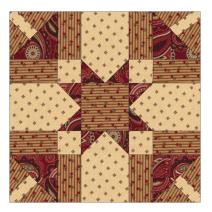

## ARMY STAR Block #3

Piecing - A-E-H
A-B-C-D-E-FG-H-I-J-K-L

Piecing - C-G OR PAPER PIECING-A-C-D- E-G-H-J-K

Piecing - B-D-F
A-B-E-F-H-I-K-L

(These two fabrics may be different in your bag.)