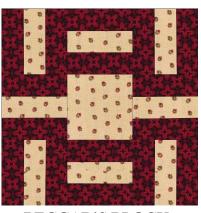

CD IN
THE BACK OF THE BOOK. SOME BLOCKS
ARE PIECING AND SOME HAVE PAPER
PIECING OPTION, SOME-ENGLISH PAPER
PIECING.

YOU CAN PRINT OUT THE **TEMPLATES** NEEDED EACH

Note: During this program you will be making 6 inch blocks that will be 6 1/2" when you make them.

Do not trim them to 6".

SOME OF YOUR FABRICS MAY BE DIFFERENT FROM THOSE PICTURED BUT WILL BE SIMILAR.

#### BEGGAR'S BLOCK Block #6





Piecing - A-B
OR PAPER PIECINGA-B-C-D
A-B-C-D

# BIRDS IN THE AIR Block #7





Piecing - B Piecing - A-B
OR PAPER PIECINGA-B A-B

# BIRD'S NEST Block #8







Piecing - B-C-D OR B-C-D

Piecing - B-E
OR PAPER PIECINGB-E

Piecing - A
A



# BIBLE SAMPLER 2019 MONTH #1 BLOCK #1-8



ADAM'S REFUGE BLOCK #1



APPLE LEAF BLOCK #2



ARMY STAR BLOCK #3



ARROWHEADS BLOCK #4



BASKET BLOCK #5



BEGGAR'S BLOCK BLOCK #6



BIRDS IN THE AIR BLOCK #7



BIRD'S NEST BLOCK #