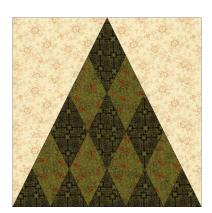

#### ARROWHEADS Block #4

Piecing - A-B D-E

Piecing- C OR PAPER PIECING-A-B-C-D

Piecing -C-D
A-B-C-D