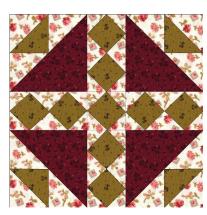

## BASKET Block #5

Piecing- A-B-C-D-E-F Piecing- C-D-G-H
OR PAPER PIECINGA-B-C-D-E-FG-H A-B-C-D-G-H
(This fabric may be different)