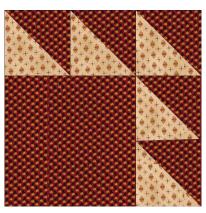

#### ADAM'S REFUGE Block #1

Piecing- A-B Piecing C
OR ENGLISH PAPER PIECINGA-C-E-G-I B-D-F-H

YOU CAN PRINT OUT THE **TEMPLATES**NEEDED EACH MONTH FROM THE CD IN
THE BACK OF THE BOOK. SOME BLOCKS
ARE PIECING AND SOME HAVE PAPER
PIECING OPTION, SOME-ENGLISH PAPER
PIECING.