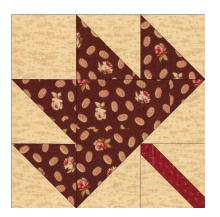

#### ADAM'S REFUGE Block #1

Piecing- A-B Piecing C
OR ENGLISH PAPER PIECINGA-C-E-G-I B-D-F-H

YOU CAN PRINT OUT THE **TEMPLATES**NEEDED EACH MONTH FROM THE CD IN
THE BACK OF THE BOOK. SOME BLOCKS
ARE PIECING AND SOME HAVE PAPER
PIECING OPTION, SOME-ENGLISH PAPER
PIECING.