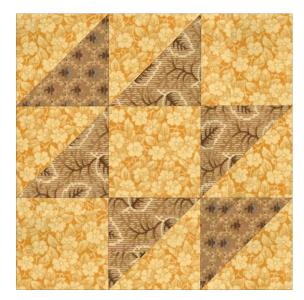

# ROSEBUD Block #14

2 DARK C

6 LIGHT G

4 DARK G

2 MEDIUM H

2 LIGHT A 1 MEDIUM A 3 LIGHT B