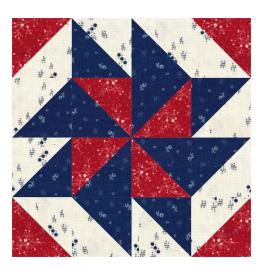

#### **STAR OF THE WEST** Block #2

Note: During this program we will be making the 8 1/2" inch blocks.

4 A

Do not trim them to 8".

4 A

4 A 2 B SOME OF YOUR FABRICS MAY BE DIFFERENT FROM THOSE PICTURED BUT WILL BE SIMILAR.