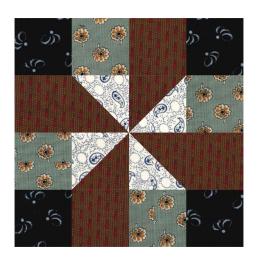

# **CIVIL WAR SAMPLER 2020**

# **WHITE HOUSE**

## Month #1 **BLOCKS #1-4**

#### **STAR OF THE WEST** Block #2





Note: During this program we will be making the 8 1/2" inch blocks.



4 A



Do not trim them to 8".

4 A





4 A 2 B SOME OF YOUR FABRICS MAY BE DIFFERENT FROM THOSE PICTURED BUT WILL BE SIMILAR.

2 B

4 A





2 B

2 B

**BARBARA FRIETCHIE STAR** Block #3













### **CATCH ME IF YOU CAN** Block #4







4 B

# **CIVIL WAR SAMPLER 2020**

Month #1 BLOCKS #1-4

Note: During this program we will be making the 8" X 8" blocks.
They will measure 8 1/2" X 8 1/2"



STAR OF THE WEST BLOCK #2



CATCH ME IF YOU CAN BLOCK #4



WHITE HOUSE BLOCK #1



BARBARA FRIETCHIE STAR BLOCK #3