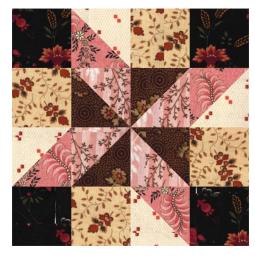

# **CIVIL WAR SAMPLER 2020**

# **WHITE HOUSE**

## Month #1 **BLOCKS #1-4**

#### **STAR OF THE WEST** Block #2





Note: During this program we will be making the 8 1/2" inch blocks.



4 A



Do not trim them to 8".

4 A





4 A 2 B SOME OF YOUR FABRICS MAY BE DIFFERENT FROM THOSE PICTURED BUT WILL BE SIMILAR.

2 B

4 A





2 B

2 B

**BARBARA FRIETCHIE STAR** Block #3













### **CATCH ME IF YOU CAN** Block #4







4 B

# **CIVIL WAR SAMPLER 2020**

Month #1 BLOCKS #1-4

Note: During this program we will be making the 8" X 8" blocks.
They will measure 8 1/2" X 8 1/2"



STAR OF THE WEST BLOCK #2



CATCH ME IF YOU CAN BLOCK #4



WHITE HOUSE BLOCK #1



BARBARA FRIETCHIE STAR BLOCK #3