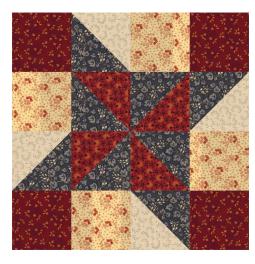

uring this program you will be making the 8" X 8" blocks. They will measure 8 1/2" X 8 1/2" Do Not Trim to 8" You will need the 1/4" on all sides for seam allowance

#### **STAR OF THE WEST** Block #2





4 A







**BARBARA FRIETCHIE STAR** Block #3



## **CATCH ME IF YOU CAN** Block #4





### **CIVIL WAR SAMPLER 2021**

#### Month #1 BLOCKS #1-4

# Note:

This Fabric Key and the enclosed Tutorial pages are Complimentary this first month and will not be included in future months.

The **Fabric Keys** and **Tutorials** for each month are posted on our website under Block of the Month then under Fabric Keys A-C.



If you do not have access to a computer or printer, you can ask to have a copy mailed with your monthly packages by contacting info@stitchinheaven.com or call 903-760-7397



STAR OF THE WEST BLOCK #2



CATCH ME IF YOU CAN BLOCK #4



WHITE HOUSE BLOCK #1



BARBARA FRIETCHIE STAR BLOCK #3