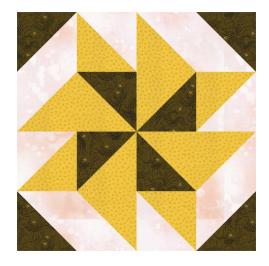

e making the 8" X 8" blocks. They will measure 8 1/2" X 8 1/2" Do Not Trim to 8" You will need the 1/4" on all sides for seam allowance

#### **STAR OF THE WEST** Block #2





4 A







**BARBARA FRIETCHIE STAR** Block #3



## **CATCH ME IF YOU CAN** Block #4





### **CIVIL WAR SAMPLER 2021**

#### Month #1 BLOCKS #1-4

# Note:

This Fabric Key and the enclosed Tutorial pages are Complimentary this first month and will not be included in future months.

The **Fabric Keys** and **Tutorials** for each month are posted on our website under Block of the Month then under Fabric Keys A-C.



If you do not have access to a computer or printer, you can ask to have a copy mailed with your monthly packages by contacting info@stitchinheaven.com or call 903-760-7397



STAR OF THE WEST BLOCK #2



CATCH ME IF YOU CAN BLOCK #4



WHITE HOUSE BLOCK #1



BARBARA FRIETCHIE STAR BLOCK #3