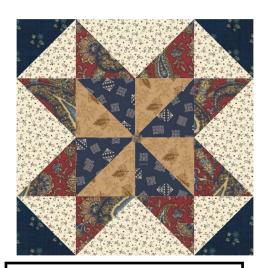

4 A

7 x 7

4 A

2 B 17 x 4

**BARBARA FRIETCHIE STAR** 

Block #3

2 B

8 x 5

STAR OF THE WEST **BLOCK #2** 

**CATCH ME IF YOU CAN BLOCK #4** 

WHITE HOUSE **BLOCK #1** 

**BARBARA FRIETCHIE STAR BLOCK #3** 