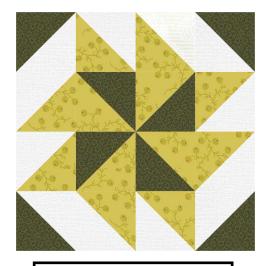

### CATCH ME IF YOU CAN Block #4

**WHITE HOUSE** 

Block #1

 $7 \times 7$ 

2 B

8 x 5

6 B

11 x 8

STAR OF THE WEST **BLOCK #2** 

**CATCH ME IF YOU CAN BLOCK #4** 

WHITE HOUSE **BLOCK #1** 

**BARBARA FRIETCHIE STAR BLOCK #3** 