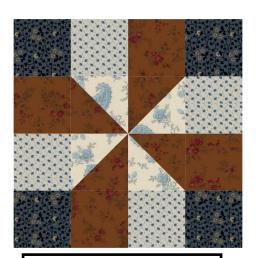

### CATCH ME IF YOU CAN Block #4

**WHITE HOUSE** 

Block #1

 $7 \times 7$ 

2 B

8 x 5

6 B

11 x 8

STAR OF THE WEST **BLOCK #2** 

**CATCH ME IF YOU CAN BLOCK #4** 

WHITE HOUSE **BLOCK #1** 

**BARBARA FRIETCHIE STAR BLOCK #3** 