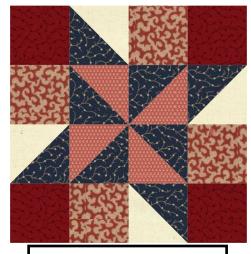

### **STAR OF THE WEST** Block #2

4 A 7 x 7

4 A 7 x 7

2 B 8 x 5

6 B

11 x 8

2 B 8 x 5

4 B 8 x 8

STAR OF THE WEST **BLOCK #2** 

**CATCH ME IF YOU CAN BLOCK #4** 

WHITE HOUSE **BLOCK #1** 

**BARBARA FRIETCHIE STAR BLOCK #3** 