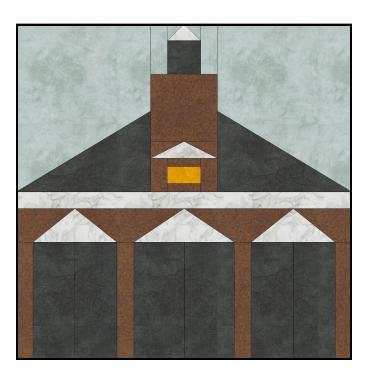

### Courthouse Steps

Remember to make 2 blocks. Cut fabrics into the sizes shown on this page before you begin.

| Fabric | Place used                | Size          | Cut |
|--------|---------------------------|---------------|-----|
|        | A2, A3, A5, A6,<br>A8, A9 | 2 x 4 1/2     | 6   |
|        | F2<br>E2                  | 5 1/2 x 4     | 1 1 |
|        | D1                        | 2 x 2         | 1   |
|        | A1, A4, A7, A10           | 1 1/2 x 4 1/2 | 4   |
|        | C1, C7                    | 3 x 2         | 2   |
|        | B1, B3                    | 1 x 2         | 2   |
|        | B4, B5, B7, B8            | 1 1/2 x 2     | 4   |
|        | C5, C3                    | 4 x 2 1/2     | 2   |