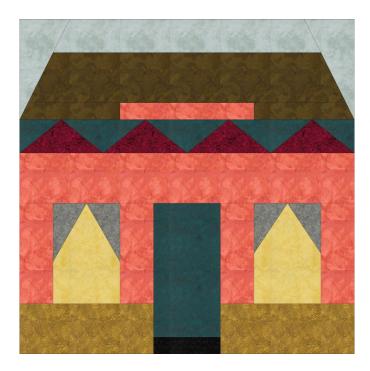

## A Block of the Month Program by Carol Doak and Deb Luttrell Month Eight

Radiant Square
By Carol Doak

Quilt Shop
By Deb Luttrell (Make two)

Carol Doak and Deb Luttrell have done it again with this smashing new paper-pieced design "Downtown". The collaboration called for Carol to design the star blocks in the center of the quilt and Deb took care of the houses, buildings, and trees in the border as well as the finishing design. The finished quilt measures 97" x 97".

## Quilt Shop

Remember to make 2 blocks. Cut fabrics into the sizes shown on this page before you begin.

| Fabric | Place used     | Size           | Cut |
|--------|----------------|----------------|-----|
|        | B5             | 2 x 9          | 1   |
|        | B6, B7         | 2 1/2 x 4 1/2  | 2   |
|        | В4             | 2 1/2 x 10 1/2 | 1   |
|        | B2, B3         | 1 1/2 x 4      | 2   |
|        | B1             | 1 1/2 x 5      | 1   |
|        | A9             | 2 1/2 x 11     | 1   |
|        | D5, D3, C5, C3 | 2 x 4          | 4   |

| Fabric | Place used     | Size          | Cut |
|--------|----------------|---------------|-----|
|        | D6, C6         | 2 1/2 x 5     | 2   |
|        | D4, D2, C4, C2 | 1 1/2 x 2 1/2 | 4   |
|        | A1, A10        | 2 1/2 x 2     | 2   |
|        | A3, A5, A7     | 2 x 3         | 3   |
|        | E2             | 3 x 5         | 1   |
|        | A2, A4, A6, A8 | 2 x 3         | 4   |
|        | C1, D1         | 3 x 4         | 2   |
|        | E1             | 1 1/2 x 3     | 1   |