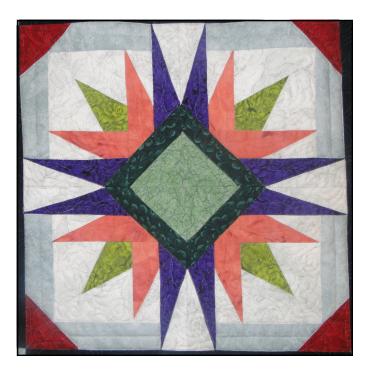

## A Block of the Month Program by Carol Doak and Deb Luttrell Month Eight

Radiant Square
By Carol Doak

Quilt Shop
By Deb Luttrell (Make two)

Carol Doak and Deb Luttrell have done it again with this smashing new paper-pieced design "Downtown". The collaboration called for Carol to design the star blocks in the center of the quilt and Deb took care of the houses, buildings, and trees in the border as well as the finishing design. The finished quilt measures 97" x 97".

## Radiant Square

Make one block. Finished size is 12" square

| Fabric | Place used | Size          | Cut |
|--------|------------|---------------|-----|
|        | 2, 3       | 2 1/2 x 4 1/2 | 8   |
|        | 6, 7       | 1 1/2 x 3     | 8   |
|        | 13, 14     | 1 3/4 x 4     | 8   |
|        | 10         | 3 1/2 square  | 2   |
|        | 11, 12     | 1 1/2 x 5     | 8   |
|        | 4, 5       | 1 3/4 x 4 3/4 | 8   |
|        | 15         | 1 1/2 x 5 1/2 | 4   |

| Fabric | Place used | Size          | Cut |
|--------|------------|---------------|-----|
|        | 8,9        | 1 3/4 x 4 3/4 | 8   |
|        | 1          | 2 x 3 3/4     | 4   |
|        | 16         | 3 1/2 square  | 2   |