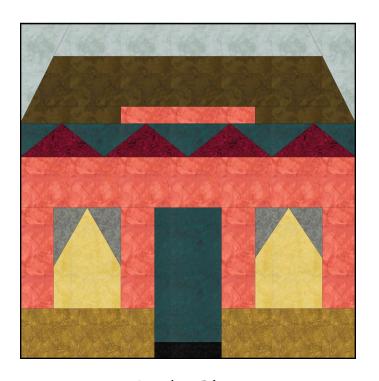

## A Block of the Month Program by Carol Doak and Deb Luttrell Month Eight

Radiant Square
By Carol Doak

Quilt Shop
By Deb Luttrell (Make two)

Carol Doak and Deb Luttrell have done it again with this smashing new paper-pieced design "Downtown". The collaboration called for Carol to design the star blocks in the center of the quilt and Deb took care of the houses, buildings, and trees in the border as well as the finishing design. The finished quilt measures 97" x 97".

## Quilt Shop

Remember to make 2 blocks. Cut fabrics into the sizes shown on this page before you begin.

| Fabric | Place used     | Size           | Cut |
|--------|----------------|----------------|-----|
|        | B5             | 2 x 9          | 1   |
|        | B6, B7         | 2 1/2 x 4 1/2  | 2   |
|        | В4             | 2 1/2 x 10 1/2 | 1   |
|        | B2, B3         | 1 1/2 x 4      | 2   |
|        | B1             | 1 1/2 x 5      | 1   |
|        | A9             | 2 1/2 x 11     | 1   |
|        | D5, D3, C5, C3 | 2 x 4          | 4   |

| Fabric | Place used     | Size          | Cut |
|--------|----------------|---------------|-----|
|        | D6, C6         | 2 1/2 x 5     | 2   |
|        | D4, D2, C4, C2 | 1 1/2 x 2 1/2 | 4   |
|        | A1, A10        | 2 1/2 x 2     | 2   |
|        | A3, A5, A7     | 2 x 3         | 3   |
|        | E2             | 3 x 5         | 1   |
|        | A2, A4, A6, A8 | 2 x 3         | 4   |
|        | C1, D1         | 3 x 4         | 2   |
|        | E1             | 1 1/2 x 3     | 1   |