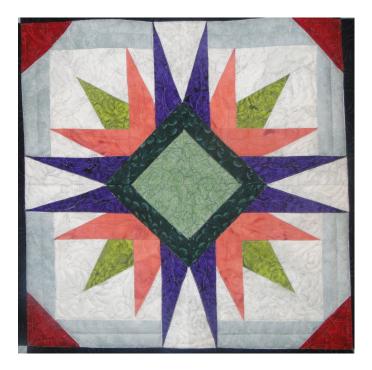

## A Block of the Month Program by Carol Doak and Deb Luttrell Month Eight

Radiant Square
By Carol Doak

Quilt Shop
By Deb Luttrell (Make two)

Carol Doak and Deb Luttrell have done it again with this smashing new paper-pieced design "Downtown". The collaboration called for Carol to design the star blocks in the center of the quilt and Deb took care of the houses, buildings, and trees in the border as well as the finishing design. The finished quilt measures 97" x 97".

## Radiant Square

Make one block. Finished size is 12" square

| Fabric | Place used | Size          | Cut |
|--------|------------|---------------|-----|
|        | 2, 3       | 2 1/2 x 4 1/2 | 8   |
|        | 6, 7       | 1 1/2 x 3     | 8   |
|        | 13, 14     | 1 3/4 x 4     | 8   |
|        | 10         | 3 1/2 square  | 2   |
|        | 11, 12     | 1 1/2 x 5     | 8   |
|        | 4, 5       | 1 3/4 x 4 3/4 | 8   |
|        | 15         | 1 1/2 x 5 1/2 | 4   |

| Fabric | Place used | Size          | Cut |
|--------|------------|---------------|-----|
|        | 8,9        | 1 3/4 x 4 3/4 | 8   |
|        | 1          | 2 x 3 3/4     | 4   |
|        | 16         | 3 1/2 square  | 2   |