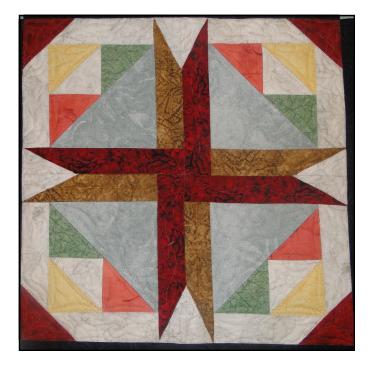

## Crossroads Dríve

Make one block. Finished size is 12" square

| Fabric | Place used | Size          | Cut |
|--------|------------|---------------|-----|
|        | 2          | 3 1/2 square  | 2   |
|        | 11, 12     | 1 3/4 x 3 1/2 | 8   |
|        | 6,7        | 1 3/4 x 4 3/4 | 8   |
|        | 8          | 3 1/2 square  | 2   |
|        | 3          | 3 1/2 square  | 2   |
|        | 4          | 3 1/2 square  | 2   |

| 10 | 1 3/4 x 6 3/4 | 4 |
|----|---------------|---|
| 9  | 1 3/4 x 5 3/4 | 4 |
| 1  | 3 1/2 square  | 2 |
| 5  | 5 1/2 square  | 2 |

1/1/2013 Copyright Stitchin' Heaven, Inc

Remember to make 2 blocks. Cut fabrics into the sizes shown on this page before you begin.