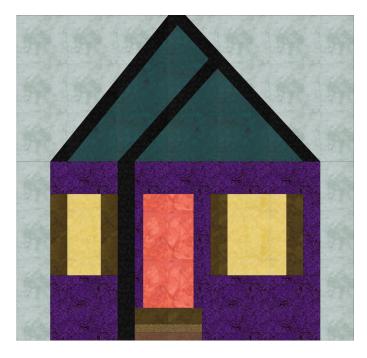

## Chatelaíne Chateau

| Fabric | Place used         | Size      | Cut |
|--------|--------------------|-----------|-----|
|        | C6, C7             | 7 1/2 x 5 | 2   |
|        | A8, D6             | 2 x 6 1/2 | 2   |
|        | A7, B2, B3, A3, A5 | 2 X 4 1/2 | 5   |
|        | D5, B4             | 2 X 3     | 2   |
|        | A6                 | 3 X 4 1/2 | 1   |
|        | D4                 | 3 X 3     | 1   |
|        | C4, C5, B8         | 1 X 6 1/2 | 3   |
|        | C2                 | 1 1/2 X 5 | 1   |

| Fabric | Place used         | Size          | Cut |
|--------|--------------------|---------------|-----|
|        | C1                 | 4 x 6         | 1   |
|        | C3                 | 2 x 6         | 1   |
|        | A1                 | 2 1/2 x 3 1/2 | 1   |
|        | D1                 | 2 x 3 1/2     | 1   |
|        | B1                 | 2 1/2 x 4 1/2 | 1   |
|        | A4, A2, D2, D3, B5 | 1 X 3         | 5   |
|        | В6                 | 1 1/2 X 3     | 1   |
|        | B7                 | 1 1/2 x 3     | 1   |

Remember to make 2 blocks. Cut fabrics into the sizes shown on this page before you begin.