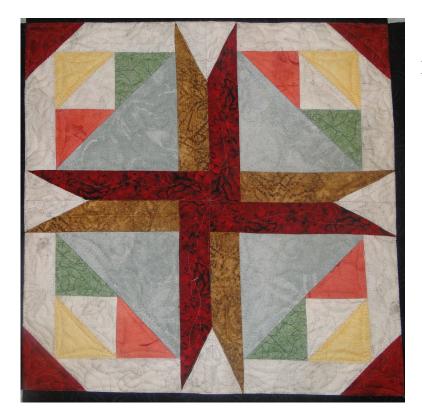

## Crossroads Dríve

Make one block. Finished size is 12" square

| Fabric | Place used | Size          | Cut |
|--------|------------|---------------|-----|
|        | 2          | 3 1/2 square  | 2   |
|        | 11, 12     | 1 3/4 x 3 1/2 | 8   |
|        | 6,7        | 1 3/4 x 4 3/4 | 8   |
|        | 8          | 3 1/2 square  | 2   |
|        | 3          | 3 1/2 square  | 2   |
|        | 4          | 3 1/2 square  | 2   |

| 10 | 1 3/4 x 6 3/4 | 4 |
|----|---------------|---|
| 9  | 1 3/4 x 5 3/4 | 4 |
| 1  | 3 1/2 square  | 2 |
| 5  | 5 1/2 square  | 2 |

1/1/2013 Copyright Stitchin' Heaven, Inc

Remember to make 2 blocks. Cut fabrics into the sizes shown on this page before you begin.