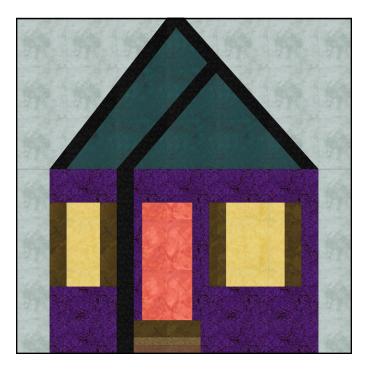

## Chatelaíne Chateau

| Fabric | Place used         | Size      | Cut |
|--------|--------------------|-----------|-----|
|        | C6, C7             | 7 1/2 x 5 | 2   |
|        | A8, D6             | 2 x 6 1/2 | 2   |
|        | A7, B2, B3, A3, A5 | 2 X 4 1/2 | 5   |
|        | D5, B4             | 2 X 3     | 2   |
|        | A6                 | 3 X 4 1/2 | 1   |
|        | D4                 | 3 X 3     | 1   |
|        | C4, C5, B8         | 1 X 6 1/2 | 3   |
|        | C2                 | 1 1/2 X 5 | 1   |

| Fabric | Place used         | Size          | Cut |
|--------|--------------------|---------------|-----|
|        | C1                 | 4 x 6         | 1   |
|        | C3                 | 2 x 6         | 1   |
|        | A1                 | 2 1/2 x 3 1/2 | 1   |
|        | D1                 | 2 x 3 1/2     | 1   |
|        | B1                 | 2 1/2 x 4 1/2 | 1   |
|        | A4, A2, D2, D3, B5 | 1 X 3         | 5   |
|        | В6                 | 1 1/2 X 3     | 1   |
|        | B7                 | 1 1/2 x 3     | 1   |

Remember to make 2 blocks. Cut fabrics into the sizes shown on this page before you begin.