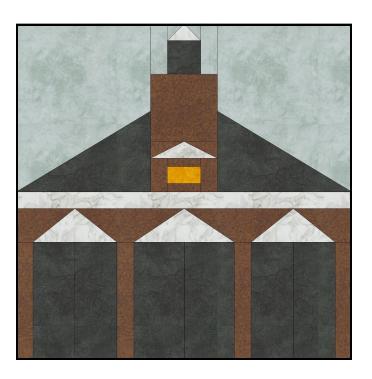

### Courthouse Steps

Remember to make 2 blocks. Cut fabrics into the sizes shown on this page before you begin.

| Fabric | Place used                | Size          | Cut |
|--------|---------------------------|---------------|-----|
|        | A2, A3, A5, A6,<br>A8, A9 | 2 x 4 1/2     | 6   |
|        | F2<br>E2                  | 5 1/2 x 4     | 1   |
|        | D1                        | 2 x 2         | 1   |
|        | A1, A4, A7, A10           | 1 1/2 x 4 1/2 | 4   |
|        | C1, C7                    | 3 x 2         | 2   |
|        | B1, B3                    | 1 x 2         | 2   |
|        | B4, B5, B7, B8            | 1 1/2 x 2     | 4   |
|        | C5, C3                    | 4 x 2 1/2     | 2   |