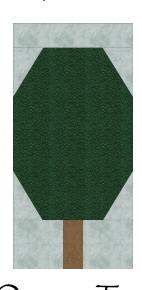

### Octagon Tree

| Fabric                              | Place used     | Size      | Cut |
|-------------------------------------|----------------|-----------|-----|
|                                     | A1             | 6 x 8     | 1   |
| hadadaqua<br>Madadaqua<br>Madadaqua | B1             | 2 x 3     | 1   |
|                                     | A6             | 2 x 6     | 1   |
|                                     | A2, A3, A4, A5 | 2 1/2 x 3 | 4   |
|                                     | B2, B3         | 3 x 3     | 2   |

Remember to make 2 blocks. Cut fabrics into the sizes shown on this page before you begin.