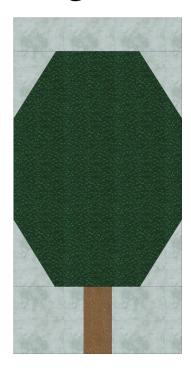

### Octagon Tree

| Fabric                              | Place used     | Size      | Cut |
|-------------------------------------|----------------|-----------|-----|
|                                     | A1             | 6 x 8     | 1   |
| hadadaqua<br>Madadaqua<br>Madadaqua | B1             | 2 x 3     | 1   |
|                                     | A6             | 2 x 6     | 1   |
|                                     | A2, A3, A4, A5 | 2 1/2 x 3 | 4   |
|                                     | B2, B3         | 3 x 3     | 2   |

Remember to make 2 blocks. Cut fabrics into the sizes shown on this page before you begin.