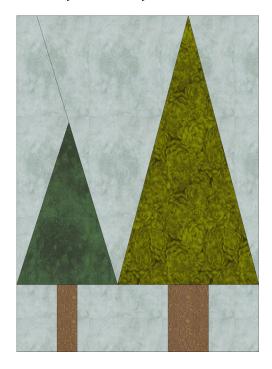

#### Two Trees

| Fabric               | Place used | Size      | Cut |
|----------------------|------------|-----------|-----|
|                      | A2         | 3 x 6     | 1   |
|                      | A4         | 4 x 9 1/2 | 1   |
| aperate construction | B2, B4     | 1 1/2 x 3 | 2   |
|                      | A1         | 9 x 3     | 1   |
|                      | A5         | 9 x 3     | 1   |
|                      | A3         | 9 x 4     | 1   |
|                      | B1, B5     | 2 x 3     | 2   |
|                      | В3         | 3 x 3     | 1   |

Remember to make 2 blocks. Cut fabrics into the sizes shown in this chart before you begin.