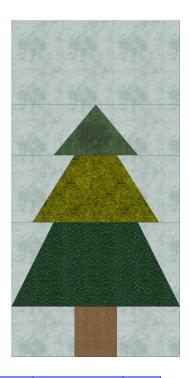

#### Pine Tree

| Fabric | Place used | Size      | Cut |
|--------|------------|-----------|-----|
|        | В4         | 3 1/2 x 6 | 1   |
|        | B2, B3     | 3 x 4     | 2   |
|        | C2, C3     | 3 x 4     | 2   |
|        | A5, A6     | 2 x 4     | 2   |
|        | A2, A3     | 2 1/2 x 3 | 2   |

| Fabric                                | Place used | Size          | Cut |
|---------------------------------------|------------|---------------|-----|
|                                       | A4         | 3 1/2 x 6     | 1   |
|                                       | C1         | 3 x 5         | 1   |
|                                       | B1         | 2 1/2 x 3 1/2 | 1   |
| estationes<br>sometimes<br>tationesta | A1         | 2 x 2 1/2     | 1   |

Remember to make 2 blocks. Cut fabrics into the sizes shown on this page before you begin.