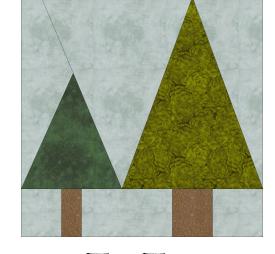

#### Two Trees

| Fabric               | Place used | Size      | Cut |
|----------------------|------------|-----------|-----|
|                      | A2         | 3 x 6     | 1   |
|                      | A4         | 4 x 9 1/2 | 1   |
| aperate construction | B2, B4     | 1 1/2 x 3 | 2   |
|                      | A1         | 9 x 3     | 1   |
|                      | A5         | 9 x 3     | 1   |
|                      | A3         | 9 x 4     | 1   |
|                      | B1, B5     | 2 x 3     | 2   |
|                      | В3         | 3 x 3     | 1   |

Remember to make 2 blocks. Cut fabrics into the sizes shown in this chart before you begin.