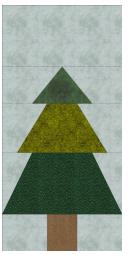

#### Pine Tree

| Fabric | Place used | Size      | Cut |
|--------|------------|-----------|-----|
|        | В4         | 3 1/2 x 6 | 1   |
|        | B2, B3     | 3 x 4     | 2   |
|        | C2, C3     | 3 x 4     | 2   |
|        | A5, A6     | 2 x 4     | 2   |
|        | A2, A3     | 2 1/2 x 3 | 2   |

| Fabric                                | Place used | Size          | Cut |
|---------------------------------------|------------|---------------|-----|
|                                       | A4         | 3 1/2 x 6     | 1   |
|                                       | C1         | 3 x 5         | 1   |
|                                       | B1         | 2 1/2 x 3 1/2 | 1   |
| estationes<br>sometimes<br>tationesta | A1         | 2 x 2 1/2     | 1   |

Remember to make 2 blocks. Cut fabrics into the sizes shown on this page before you begin.