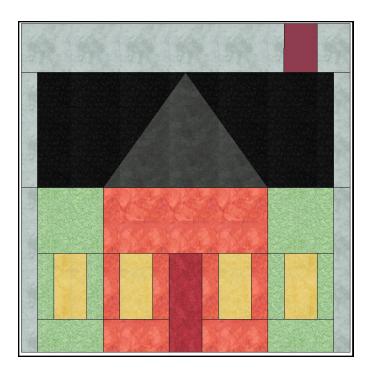

#### Month Two

Point Pleasant Street

By Carol Doak

Patchwork House

By Deb Luttrell (Make two)

Carol Doak and Deb Luttrell have done it again with this smashing new paper-pieced design "Downtown". The collaboration called for Carol to design the star blocks in the center of the quilt and Deb took care of the houses, buildings, and trees in the border as well as the finishing design. The finished quilt measures 97" x 97".

This pattern includes the instruction as well as the pre-printed foundation papers for the paper-pieced blocks. There are 13 months with finishing instructions included. In each month you will have a Carol Doak designed star block as well as a Deb Luttrell designed architectural item(s). You will make two of each house/tree unit for the suggested quilt layout.