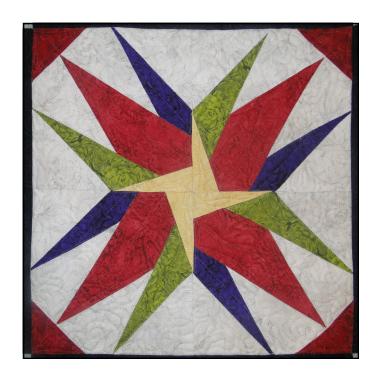

#### Month Two

Point Pleasant Street

By Carol Doak

Patchwork House

By Deb Luttrell (Make two)

Carol Doak and Deb Luttrell have done it again with this smashing new paper-pieced design "Downtown". The collaboration called for Carol to design the star blocks in the center of the quilt and Deb took care of the houses, buildings, and trees in the border as well as the finishing design. The finished quilt measures 97" x 97".