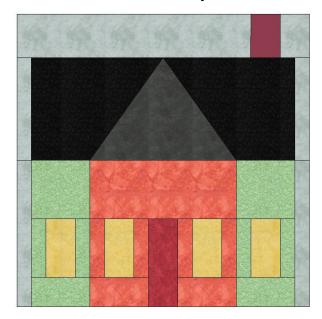

#### Month Two

Point Pleasant Street

By Carol Doak

Patchwork House

By Deb Luttrell (Make two)

Carol Doak and Deb Luttrell have done it again with this smashing new paper-pieced design "Downtown". The collaboration called for Carol to design the star blocks in the center of the quilt and Deb took care of the houses, buildings, and trees in the border as well as the finishing design. The finished quilt measures 97" x 97".

This pattern includes the instruction as well as the pre-printed foundation papers for the paper-pieced blocks. There are 13 months with finishing instructions included. In each month you will have a Carol Doak designed star block as well as a Deb Luttrell designed architectural item(s). You will make two of each house/tree unit for the suggested quilt layout.