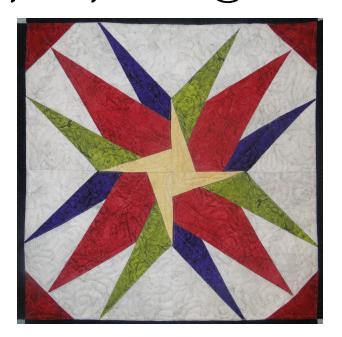

#### Month Two

Point Pleasant Street

By Carol Doak

Patchwork House

By Deb Luttrell (Make two)

Carol Doak and Deb Luttrell have done it again with this smashing new paper-pieced design "Downtown". The collaboration called for Carol to design the star blocks in the center of the quilt and Deb took care of the houses, buildings, and trees in the border as well as the finishing design. The finished quilt measures 97" x 97".