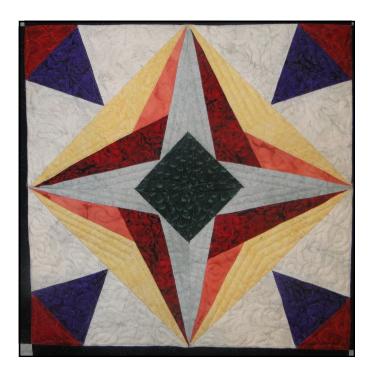

## A Block of the Month Program by Carol Doak and Deb Luttrell Month Three

Four Corners
By Carol Doak

Dresden B&B
By Deb Luttrell (Make two)

Carol Doak and Deb Luttrell have done it again with this smashing new paper-pieced design "Downtown". The collaboration called for Carol to design the star blocks in the center of the quilt and Deb took care of the houses, buildings, and trees in the border as well as the finishing design. The finished quilt measures 97" x 97".

## Four Corners

| Fabric | Place used | Size          | Cut |
|--------|------------|---------------|-----|
|        | 3,4        | 4 x 4 1/2     | 8   |
|        | 2          | 3 1/2 square  | 2   |
|        | 6          | 1 1/2 x 5 1/2 | 4   |
|        | 5          | 2 x 9 1/2     | 4   |
|        | 7          | 2 x 7         | 4   |
|        | 1          | 3 1/2 square  | 4   |
|        | 10         | 3 1/2 square  | 2   |
|        | 8,9        | 1 1/2 x 6     | 8   |