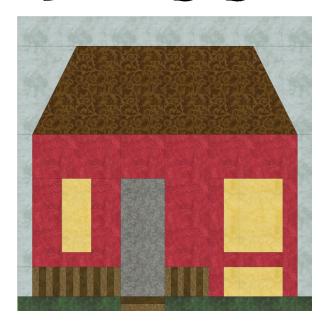

## A Block of the Month Program by Carol Doak and Deb Luttrell Month Three

Four Corners
By Carol Doak

Dresden B&B
By Deb Luttrell (Make two)

Carol Doak and Deb Luttrell have done it again with this smashing new paper-pieced design "Downtown". The collaboration called for Carol to design the star blocks in the center of the quilt and Deb took care of the houses, buildings, and trees in the border as well as the finishing design. The finished quilt measures 97" x 97".

This pattern includes the instruction as well as the pre-printed foundation papers for the paper-pieced blocks. There are 13 months with finishing instructions included. In each month you will have a Carol Doak designed star block as well as a Deb Luttrell designed architectural item(s). You will make two of each house/tree unit for the suggested quilt layout.

## Dresden B&B

| Fabric       | Place used                                               | Size                       | Cut     |
|--------------|----------------------------------------------------------|----------------------------|---------|
|              | F15, G3                                                  | 1 1/2 x 6                  | 2       |
|              | F1, F3, F5, F7, F9,<br>F11, F13, C1, C3,<br>C5, C7<br>G2 | 1 x 1 1/2<br>1 x 2         | 2       |
|              | F2, F4, F6, F8, F10,<br>F12, C2, C4, C6<br>G1            | 1 x 1 1/2<br>1 x 2         | 10<br>2 |
| <b>《</b> 秦秋》 | A1<br>A2                                                 | 3 1/2 x 8 1/2<br>3 1/2 x 4 | 1       |
|              | C8, B4, B5                                               | 2 1/2 x 5 1/2              | 3       |
|              | B2, E2                                                   | 1 x 3                      | 2       |
|              | B6, E5, D2                                               | 2 1/2 x 4                  | 3       |
|              | E3, E4                                                   | 2 x 4                      | 2       |

Remember to make 2 blocks. Cut fabrics into the sizes shown on this page before you begin.

| Fabric | Place used | Size          | Cut |
|--------|------------|---------------|-----|
|        | B7, E6,    | 1 1/2 x 6 1/2 | 2   |
|        | F14        | 1 x 1 1/2     | 1   |
|        | A3, A4     | 2 1/2 x 4 1/2 | 2   |
|        | A5         | 2 x 11        | 1   |
|        | D1         | 2 1/2 x 5     | 1   |
|        | E1, B3     | 1 1/2 x 3     | 2   |
|        | B1         | 3 x 3 1/2     | 1   |