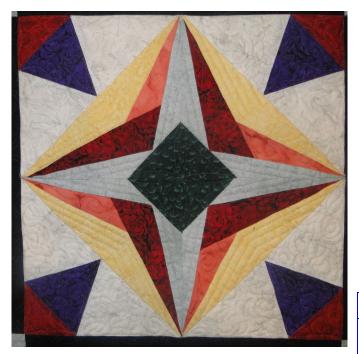

## A Block of the Month Program by Carol Doak and Deb Luttrell Month Three

Four Corners
By Carol Doak

Dresden B&B
By Deb Luttrell (Make two)

Carol Doak and Deb Luttrell have done it again with this smashing new paper-pieced design "Downtown". The collaboration called for Carol to design the star blocks in the center of the quilt and Deb took care of the houses, buildings, and trees in the border as well as the finishing design. The finished quilt measures 97" x 97".

## Four Corners

| Fabric | Place used | Size          | Cut |
|--------|------------|---------------|-----|
|        | 3,4        | 4 x 4 1/2     | 8   |
|        | 2          | 3 1/2 square  | 2   |
|        | 6          | 1 1/2 x 5 1/2 | 4   |
|        | 5          | 2 x 9 1/2     | 4   |
|        | 7          | 2 x 7         | 4   |
|        | 1          | 3 1/2 square  | 4   |
|        | 10         | 3 1/2 square  | 2   |
|        | 8,9        | 1 1/2 x 6     | 8   |