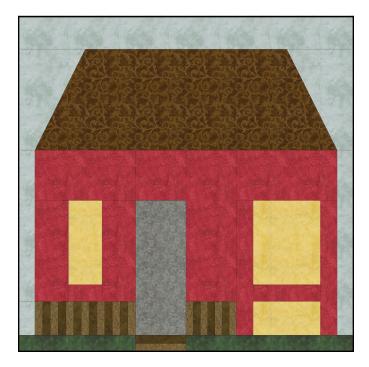

## A Block of the Month Program by Carol Doak and Deb Luttrell Month Three

Four Corners
By Carol Doak

Dresden B&B
By Deb Luttrell (Make two)

Carol Doak and Deb Luttrell have done it again with this smashing new paper-pieced design "Downtown". The collaboration called for Carol to design the star blocks in the center of the quilt and Deb took care of the houses, buildings, and trees in the border as well as the finishing design. The finished quilt measures 97" x 97".

This pattern includes the instruction as well as the pre-printed foundation papers for the paper-pieced blocks. There are 13 months with finishing instructions included. In each month you will have a Carol Doak designed star block as well as a Deb Luttrell designed architectural item(s). You will make two of each house/tree unit for the suggested quilt layout.

## Dresden B&B

| Fabric       | Place used                                               | Size                       | Cut     |
|--------------|----------------------------------------------------------|----------------------------|---------|
|              | F15, G3                                                  | 1 1/2 x 6                  | 2       |
|              | F1, F3, F5, F7, F9,<br>F11, F13, C1, C3,<br>C5, C7<br>G2 | 1 x 1 1/2<br>1 x 2         | 2       |
|              | F2, F4, F6, F8, F10,<br>F12, C2, C4, C6<br>G1            | 1 x 1 1/2<br>1 x 2         | 10<br>2 |
| <b>《</b> 秦秋》 | A1<br>A2                                                 | 3 1/2 x 8 1/2<br>3 1/2 x 4 | 1       |
|              | C8, B4, B5                                               | 2 1/2 x 5 1/2              | 3       |
|              | B2, E2                                                   | 1 x 3                      | 2       |
|              | B6, E5, D2                                               | 2 1/2 x 4                  | 3       |
|              | E3, E4                                                   | 2 x 4                      | 2       |

Remember to make 2 blocks. Cut fabrics into the sizes shown on this page before you begin.

| Fabric | Place used | Size          | Cut |
|--------|------------|---------------|-----|
|        | B7, E6,    | 1 1/2 x 6 1/2 | 2   |
|        | F14        | 1 x 1 1/2     | 1   |
|        | A3, A4     | 2 1/2 x 4 1/2 | 2   |
|        | A5         | 2 x 11        | 1   |
|        | D1         | 2 1/2 x 5     | 1   |
|        | E1, B3     | 1 1/2 x 3     | 2   |
|        | B1         | 3 x 3 1/2     | 1   |