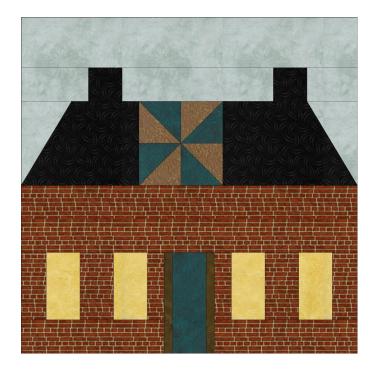

## A Block of the Month Program by Carol Doak and Deb Luttrell Month Five

**Schoolhouse** By Deb Luttrell (Make two)

Carol Doak and Deb Luttrell have done it again with this smashing new paper-pieced design "Downtown". The collaboration called for Carol to design the star blocks in the center of the quilt and Deb took care of the houses, buildings, and trees in the border as well as the finishing design. The finished quilt measures 97" x 97".

## Schoolhouse

| Fabric | Place used                | Size          | Cut |
|--------|---------------------------|---------------|-----|
|        | C6                        | 2 1/2 x 11    | 1   |
|        | C4, C5                    | 2 X 3         | 2   |
|        | E6, D6                    | 2 1/2 X 4     | 2   |
|        | C1                        | 2 X 5 1/2     | 1   |
|        | C2, C3<br>Black w/ dashes | 2 X 2         | 2   |
|        | E5, D5<br>Black w/dashes  | 3 1/2 X 5     | 2   |
|        | E1, E4, D1, D4            | 2 1/2 X 2 1/2 | 2   |

| Fabric | Place used                   | Size          | Cut |
|--------|------------------------------|---------------|-----|
|        | E3, E2, D3, D2<br>Blue-green | 2 1/2 X 2 1/2 | 2   |
|        | A8<br>Blue-green             | 2 X 4         | 1   |
|        | A7, A9<br>Small piece—black  | 1 X 4         | 2   |
|        | F1                           | 3 X 11        | 1   |
|        | B6, A6                       | 2 X 5         | 2   |
|        | B5, A5                       | 1 1/2 X 3     | 2   |
|        | B1, A1, B4, A4               | 2 X 3         | 4   |
|        | A2, A3, B2, B3               | 2 X 3         | 4   |

Remember to make 2 blocks. Cut fabrics into the sizes shown on this page before you begin.