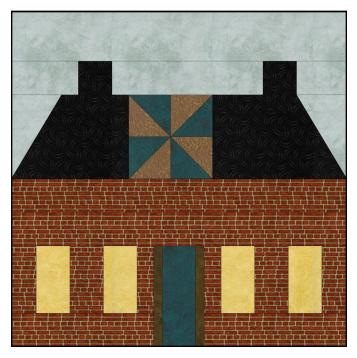

## A Block of the Month Program by Carol Doak and Deb Luttrell Month Five

**Schoolhouse** By Deb Luttrell (Make two)

Carol Doak and Deb Luttrell have done it again with this smashing new paper-pieced design "Downtown". The collaboration called for Carol to design the star blocks in the center of the quilt and Deb took care of the houses, buildings, and trees in the border as well as the finishing design. The finished quilt measures 97" x 97".

## Schoolhouse

| Fabric | Place used                | Size          | Cut |
|--------|---------------------------|---------------|-----|
|        | C6                        | 2 1/2 x 11    | 1   |
|        | C4, C5                    | 2 X 3         | 2   |
|        | E6, D6                    | 2 1/2 X 4     | 2   |
|        | C1                        | 2 X 5 1/2     | 1   |
|        | C2, C3<br>Black w/ dashes | 2 X 2         | 2   |
|        | E5, D5<br>Black w/dashes  | 3 1/2 X 5     | 2   |
|        | E1, E4, D1, D4            | 2 1/2 X 2 1/2 | 2   |

| Fabric | Place used                   | Size          | Cut |
|--------|------------------------------|---------------|-----|
|        | E3, E2, D3, D2<br>Blue-green | 2 1/2 X 2 1/2 | 2   |
|        | A8<br>Blue-green             | 2 X 4         | 1   |
|        | A7, A9<br>Small piece—black  | 1 X 4         | 2   |
|        | F1                           | 3 X 11        | 1   |
|        | B6, A6                       | 2 X 5         | 2   |
|        | B5, A5                       | 1 1/2 X 3     | 2   |
|        | B1, A1, B4, A4               | 2 X 3         | 4   |
|        | A2, A3, B2, B3               | 2 X 3         | 4   |

Remember to make 2 blocks. Cut fabrics into the sizes shown on this page before you begin.