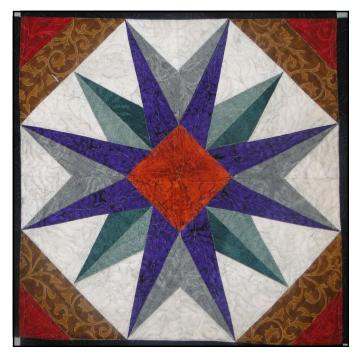

## A Block of the Month Program by Carol Doak and Deb Luttrell Month Five

**Schoolhouse** By Deb Luttrell (Make two)

Carol Doak and Deb Luttrell have done it again with this smashing new paper-pieced design "Downtown". The collaboration called for Carol to design the star blocks in the center of the quilt and Deb took care of the houses, buildings, and trees in the border as well as the finishing design. The finished quilt measures 97" x 97".

## Starlit Avenue

| Fabric | Place used | Size          | Cut |
|--------|------------|---------------|-----|
| 3      | 9,10       | 3 1/2 square  | 4   |
| St.    | 3, 4       | 3 3/4 square  | 8   |
|        | 13         | 3 1/2 square  | 2   |
|        | 1          | 1 1/2 x 5     | 4   |
|        | 2          | 1 1/2 x 5     | 4   |
|        | 5, 6       | 1 3/4 x 5 3/4 | 8   |

 Fabric
 Place used
 Size
 Cut

 11
 3 1/2 square
 2

 12
 2 x 7
 4

 7,8
 1 1/2 x 5 1/4
 8

Make one block. Finished size is 12" square