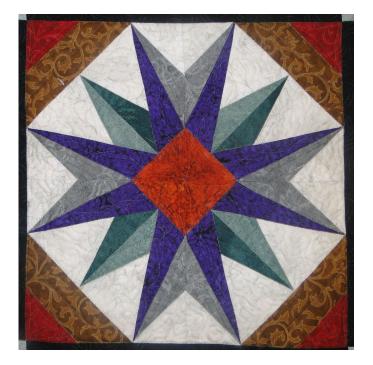

## A Block of the Month Program by Carol Doak and Deb Luttrell Month Five

**Schoolhouse** By Deb Luttrell (Make two)

Carol Doak and Deb Luttrell have done it again with this smashing new paper-pieced design "Downtown". The collaboration called for Carol to design the star blocks in the center of the quilt and Deb took care of the houses, buildings, and trees in the border as well as the finishing design. The finished quilt measures 97" x 97".

## Starlit Avenue

| Fabric | Place used | Size          | Cut |
|--------|------------|---------------|-----|
| 3      | 9,10       | 3 1/2 square  | 4   |
| St.    | 3, 4       | 3 3/4 square  | 8   |
|        | 13         | 3 1/2 square  | 2   |
|        | 1          | 1 1/2 x 5     | 4   |
|        | 2          | 1 1/2 x 5     | 4   |
|        | 5, 6       | 1 3/4 x 5 3/4 | 8   |

 Fabric
 Place used
 Size
 Cut

 11
 3 1/2 square
 2

 12
 2 x 7
 4

 7,8
 1 1/2 x 5 1/4
 8

Make one block. Finished size is 12" square