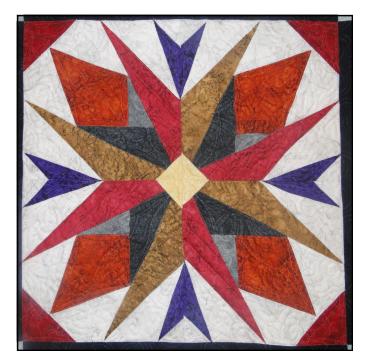

## A Block of the Month Program by Carol Doak and Deb Luttrell Month Seven

**Park Place** By Carol Doak **Barn Raising** By Deb Luttrell (Make two)

Carol Doak and Deb Luttrell have done it again with this smashing new paper-pieced design "Downtown". The collaboration called for Carol to design the star blocks in the center of the quilt and Deb took care of the houses, buildings, and trees in the border as well as the finishing design. The finished quilt measures 97" x 97".

Make one block. Finished size is 12" square

## Park Place

| Fabric | Place used | Size         | Cut |
|--------|------------|--------------|-----|
| 1      | 13, 14     | 2 1/2 square | 4   |
| 3      | 9, 10      | 2 x 5 1/4    | 8   |
| 3      | 4, 5       | 2 1/4 x 4    | 8   |
|        | 6          | 3 1/2 square | 2   |
|        | 11, 12     | 1 1/4 x 4    | 8   |
|        | 8          | 2 x 6 3/4    | 4   |
|        | 15         | 2 1/2 square | 2   |

| Fabric | Place used | Size          | Cut |
|--------|------------|---------------|-----|
|        | 1          | 3 1/2 x 5     | 4   |
|        | 7          | 2 x 6 3/4     | 4   |
|        | 2          | 1 3/4 x 2 3/4 | 4   |
|        | 3          | 2 1/4 x 4 1/2 | 4   |