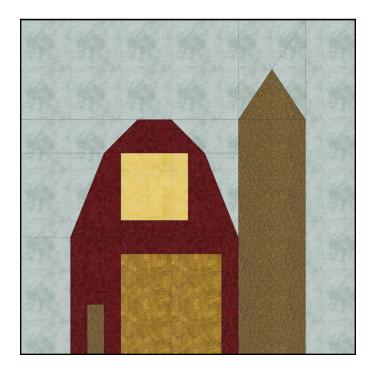

## A Block of the Month Program by Carol Doak and Deb Luttrell Month Seven

**Park Place** By Carol Doak **Barn Raising** By Deb Luttrell (Make two)

Carol Doak and Deb Luttrell have done it again with this smashing new paper-pieced design "Downtown". The collaboration called for Carol to design the star blocks in the center of the quilt and Deb took care of the houses, buildings, and trees in the border as well as the finishing design. The finished quilt measures 97" x 97".

## Barn Raising

| Fabric | Place used | Size       | Cut |
|--------|------------|------------|-----|
|        | В3         | 2 1/2 x 3  | 1   |
|        | B4         | 3 x 4      | 1   |
|        | B5         | 2 1/2 x 11 | 1   |
|        | E4         | 4 x 8      | 1   |
|        | E3         | 2 x 3      | 1   |
|        | E2, C5     | 3 x 4 1/2  | 2   |
|        | A6         | 2 x 3 1/2  | 1   |
|        | A4         | 4 x 3      | 1   |

| Fabric | Place used | Size          | Cut |
|--------|------------|---------------|-----|
|        | B2         | 3 X 2 1/2     | 1   |
|        | B1         | 3 x 8         | 1   |
|        | C1         | 1 1/2 X 2 1/2 | 1   |
|        | E1         | 2 x 4         | 1   |
|        | A5, A3     | 2 1/2 X 3 1/2 | 2   |
|        | A2         | 1 1/2 x 3     | 1   |
|        | D3, D4     | 1 1/2 X 4 1/2 | 2   |
|        | C4         | 3 X 2 1/2     | 1   |
|        | C2, C3     | 1 1/2 X 2 1/2 | 2   |
|        | A1         | 3 x 3         | 1   |
|        | D1, D2     | 2 1/2 X 4     | 2   |

Remember to make 2 blocks. Cut fabrics into the sizes shown on this page before you begin.