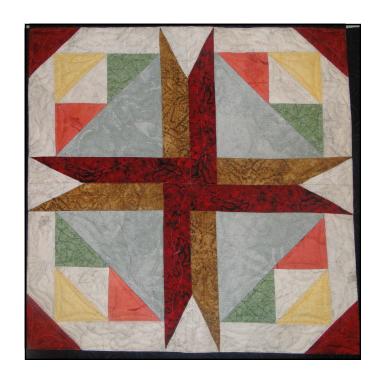

#### Month Nine

Crossroads Drive
By Carol Doak

Chatelaine Chateau
By Deb Luttrell (Make two)

Carol Doak and Deb Luttrell have done it again with this smashing new paper-pieced design "Downtown". The collaboration called for Carol to design the star blocks in the center of the quilt and Deb took care of the houses, buildings, and trees in the border as well as the finishing design. The finished quilt measures 97" x 97".

#### Crossroads Drive

Make one block. Finished size is 12" square

| Fabric | Place used | Size          | Cut |
|--------|------------|---------------|-----|
|        | 2          | 3 1/2 square  | 2   |
|        | 11, 12     | 1 3/4 x 3 1/2 | 8   |
|        | 6,7        | 1 3/4 x 4 3/4 | 8   |
|        | 8          | 3 1/2 square  | 2   |
|        | 3          | 3 1/2 square  | 2   |
|        | 4          | 3 1/2 square  | 2   |