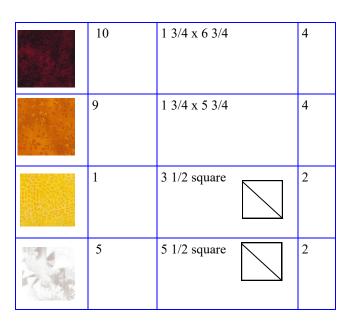

#### Crossroads Drive

Make one block. Finished size is 12" square

| Fabric | Place used | Size          | Cut |
|--------|------------|---------------|-----|
|        | 2          | 3 1/2 square  | 2   |
|        | 11, 12     | 1 3/4 x 3 1/2 | 8   |
|        | 6,7        | 1 3/4 x 4 3/4 | 8   |
|        | 8          | 3 1/2 square  | 2   |
|        | 3          | 3 1/2 square  | 2   |
|        | 4          | 3 1/2 square  | 2   |