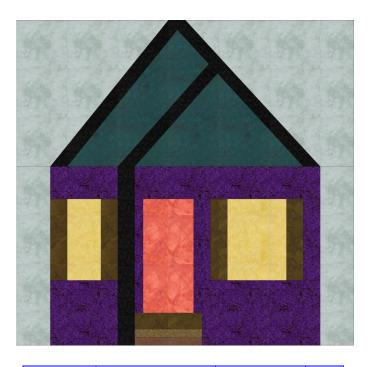

#### Month Nine

Crossroads Drive
By Carol Doak

Chatelaine Chateau
By Deb Luttrell (Make two)

Carol Doak and Deb Luttrell have done it again with this smashing new paper-pieced design "Downtown". The collaboration called for Carol to design the star blocks in the center of the quilt and Deb took care of the houses, buildings, and trees in the border as well as the finishing design. The finished quilt measures 97" x 97".

### Chatelaine Chateau

| Fabric | Place used         | Size      | Cut |
|--------|--------------------|-----------|-----|
|        | C6, C7             | 7 1/2 x 5 | 2   |
|        | A8, D6             | 2 x 6 1/2 | 2   |
|        | A7, B2, B3, A3, A5 | 2 X 4 1/2 | 5   |
|        | D5, B4             | 2 X 3     | 2   |
|        | A6                 | 3 X 4 1/2 | 1   |
|        | D4                 | 3 X 3     | 1   |
|        | C4, C5, B8         | 1 X 6 1/2 | 3   |
|        | C2                 | 1 1/2 X 5 | 1   |

| Fabric | Place used         | Size          | Cut |
|--------|--------------------|---------------|-----|
|        | C1                 | 4 x 6         | 1   |
|        | C3                 | 2 x 6         | 1   |
|        | A1                 | 2 1/2 x 3 1/2 | 1   |
|        | D1                 | 2 x 3 1/2     | 1   |
|        | B1                 | 2 1/2 x 4 1/2 | 1   |
|        | A4, A2, D2, D3, B5 | 1 X 3         | 5   |
|        | В6                 | 1 1/2 X 3     | 1   |
|        | В7                 | 1 1/2 x 3     | 1   |

Remember to make 2 blocks. Cut fabrics into the sizes shown on this page before you begin.