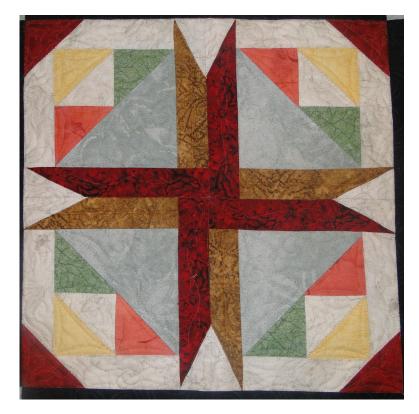

#### Month Nine

Crossroads Drive
By Carol Doak

Chatelaine Chateau
By Deb Luttrell (Make two)

Carol Doak and Deb Luttrell have done it again with this smashing new paper-pieced design "Downtown". The collaboration called for Carol to design the star blocks in the center of the quilt and Deb took care of the houses, buildings, and trees in the border as well as the finishing design. The finished quilt measures 97" x 97".

#### Crossroads Drive

Make one block. Finished size is 12" square

| Fabric | Place used | Size          | Cut |
|--------|------------|---------------|-----|
|        | 2          | 3 1/2 square  | 2   |
|        | 11, 12     | 1 3/4 x 3 1/2 | 8   |
|        | 6,7        | 1 3/4 x 4 3/4 | 8   |
|        | 8          | 3 1/2 square  | 2   |
|        | 3          | 3 1/2 square  | 2   |
|        | 4          | 3 1/2 square  | 2   |