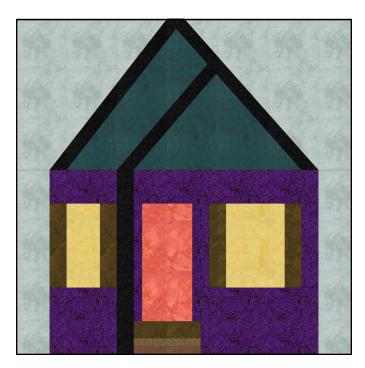

### Chatelaine Chateau

| Fabric | Place used         | Size      | Cut |
|--------|--------------------|-----------|-----|
|        | C6, C7             | 7 1/2 x 5 | 2   |
|        | A8, D6             | 2 x 6 1/2 | 2   |
|        | A7, B2, B3, A3, A5 | 2 X 4 1/2 | 5   |
|        | D5, B4             | 2 X 3     | 2   |
|        | A6                 | 3 X 4 1/2 | 1   |
|        | D4                 | 3 X 3     | 1   |
|        | C4, C5, B8         | 1 X 6 1/2 | 3   |
|        | C2                 | 1 1/2 X 5 | 1   |

| Fabric | Place used         | Size          | Cut |
|--------|--------------------|---------------|-----|
|        | C1                 | 4 x 6         | 1   |
|        | C3                 | 2 x 6         | 1   |
|        | A1                 | 2 1/2 x 3 1/2 | 1   |
|        | D1                 | 2 x 3 1/2     | 1   |
|        | B1                 | 2 1/2 x 4 1/2 | 1   |
|        | A4, A2, D2, D3, B5 | 1 X 3         | 5   |
|        | В6                 | 1 1/2 X 3     | 1   |
|        | В7                 | 1 1/2 x 3     | 1   |

Remember to make 2 blocks. Cut fabrics into the sizes shown on this page before you begin.