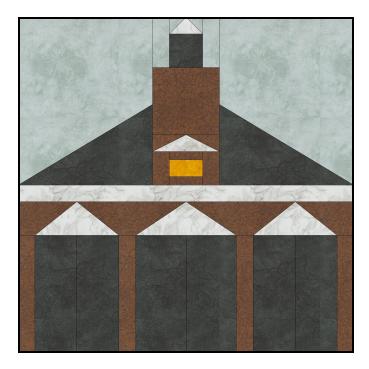

## A Block of the Month Program by Carol Doak and Deb Luttrell Month One

**Courthouse Steps** By Deb Luttrell (Make two)

Carol Doak and Deb Luttrell have done it again with this smashing new paper-pieced design "Downtown". The collaboration called for Carol to design the star blocks in the center of the quilt and Deb took care of the houses, buildings, and trees in the border as well as the finishing design. The finished quilt measures 97" x 97".

This pattern includes the instruction as well as the pre-printed foundation papers for the paper-pieced blocks. There are 13 months with finishing instructions included. In each month you will have a Carol Doak designed star block as well as a Deb Luttrell designed architectural item(s). You will make two of each house/tree unit for the suggested quilt layout.

## Courthouse Steps

Remember to make 2 blocks. Cut fabrics into the sizes shown on this page before you begin.

| Fabric | Place used                | Size          | Cut |
|--------|---------------------------|---------------|-----|
|        | A2, A3, A5, A6,<br>A8, A9 | 2 x 4 1/2     | 6   |
|        | F2<br>E2                  | 5 1/2 x 4     | 1   |
|        | D1                        | 2 x 2         | 1   |
|        | A1, A4, A7, A10           | 1 1/2 x 4 1/2 | 4   |
|        | C1, C7                    | 3 x 2         | 2   |
|        | B1, B3                    | 1 x 2         | 2   |
|        | B4, B5, B7, B8            | 1 1/2 x 2     | 4   |
|        | C5, C3                    | 4 x 2 1/2     | 2   |

| Fabric | Place used                                | Size          | Cut |
|--------|-------------------------------------------|---------------|-----|
|        | В9                                        | 3 X 3         | 1   |
|        | C2, C4, C6<br>Gray dot                    | 3 X 4         | 3   |
|        | B6<br>Gray dot                            | 1 1/2 X 3     | 1   |
|        | D2<br>Gray dot                            | 1 1/2 X 2     | 1   |
|        | C8<br>Gray dot<br>CUT THIS<br>PIECE FIRST | 1 1/2 X 11    | 1   |
|        | E1, F1                                    | 5 X 6         | 2   |
|        | D5, D6                                    | 1 1/2 X 2 1/2 | 2   |
|        | D3, D4                                    | 1 1/2 X 1 1/2 | 2   |
|        | B2                                        | 1 1/2 X 2     | 1   |