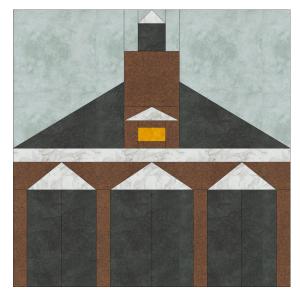

## A Block of the Month Program by Carol Doak and Deb Luttrell Month One

**Courthouse Steps** By Deb Luttrell (Make two)

Carol Doak and Deb Luttrell have done it again with this smashing new paper-pieced design "Downtown". The collaboration called for Carol to design the star blocks in the center of the quilt and Deb took care of the houses, buildings, and trees in the border as well as the finishing design. The finished quilt measures 97" x 97".

This pattern includes the instruction as well as the pre-printed foundation papers for the paper-pieced blocks. There are 13 months with finishing instructions included. In each month you will have a Carol Doak designed star block as well as a Deb Luttrell designed architectural item(s). You will make two of each house/tree unit for the suggested quilt layout.

## Courthouse Steps

Remember to make 2 blocks. Cut fabrics into the sizes shown on this page before you begin.

| Fabric | Place used                | Size          | Cut |
|--------|---------------------------|---------------|-----|
|        | A2, A3, A5, A6,<br>A8, A9 | 2 x 4 1/2     | 6   |
|        | F2<br>E2                  | 5 1/2 x 4     | 1   |
|        | D1                        | 2 x 2         | 1   |
|        | A1, A4, A7, A10           | 1 1/2 x 4 1/2 | 4   |
|        | C1, C7                    | 3 x 2         | 2   |
|        | B1, B3                    | 1 x 2         | 2   |
|        | B4, B5, B7, B8            | 1 1/2 x 2     | 4   |
|        | C5, C3                    | 4 x 2 1/2     | 2   |

| Fabric | Place used                                | Size          | Cut |
|--------|-------------------------------------------|---------------|-----|
|        | В9                                        | 3 X 3         | 1   |
|        | C2, C4, C6<br>Gray dot                    | 3 X 4         | 3   |
|        | B6<br>Gray dot                            | 1 1/2 X 3     | 1   |
|        | D2<br>Gray dot                            | 1 1/2 X 2     | 1   |
|        | C8<br>Gray dot<br>CUT THIS<br>PIECE FIRST | 1 1/2 X 11    | 1   |
|        | E1, F1                                    | 5 X 6         | 2   |
|        | D5, D6                                    | 1 1/2 X 2 1/2 | 2   |
|        | D3, D4                                    | 1 1/2 X 1 1/2 | 2   |
|        | B2                                        | 1 1/2 X 2     | 1   |