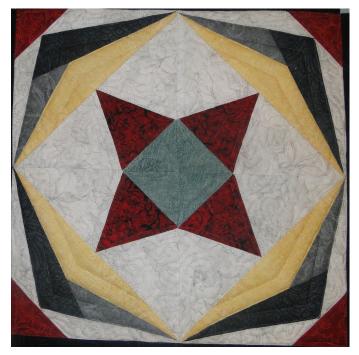

## A Block of the Month Program by Carol Doak and Deb Luttrell Month Ten

**Círcle Dríve** By Carol Doak

Four X Cottage By Deb Luttrell (Make two)

Carol Doak and Deb Luttrell have done it again with this smashing new paper-pieced design "Downtown". The collaboration called for Carol to design the star blocks in the center of the quilt and Deb took care of the houses, buildings, and trees in the border as well as the finishing design. The finished quilt measures 97" x 97".

## Circle Drive

Make one block. Unfinished size is 12 1/2" square. Finished size is 12" when sewn into quilt.

| Fabric      | Place used | Size          | Cut |
|-------------|------------|---------------|-----|
|             | 3,4        | 4 x 4 1/2     | 8   |
| Ś.          | 8,9        | 1 1/2 x 6     | 8   |
|             | 10         | 3 1/2 square  | 2   |
|             | 6          | 1 1/2 x 5 1/2 | 4   |
|             | 1          | 4" square     | 4   |
|             | 5          | 2 x 9 1/2     | 4   |
| Circo Circo | 2          | 3 1/2 square  | 2   |
|             | 7          | 2 x 7         | 4   |