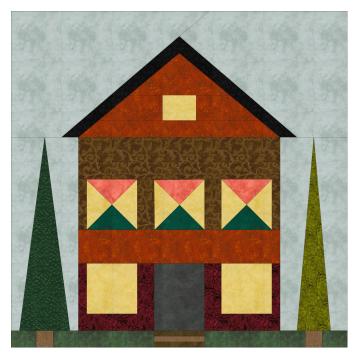

## A Block of the Month Program by Carol Doak and Deb Luttrell Month Ten

**Círcle Dríve** By Carol Doak

Four X Cottage By Deb Luttrell (Make two)

Carol Doak and Deb Luttrell have done it again with this smashing new paper-pieced design "Downtown". The collaboration called for Carol to design the star blocks in the center of the quilt and Deb took care of the houses, buildings, and trees in the border as well as the finishing design. The finished quilt measures 97" x 97".

## Four X Cottage

| Fabric | Place used     | Size          | Cut |
|--------|----------------|---------------|-----|
|        | N8, N9         | 5 x 8         | 2   |
|        | C2, C3, D2, D3 | 3 x 9 1/2     | 4   |
|        | N6, N7         | 1 1/2 x 5 1/2 | 2   |
|        | N2, N3         | 1 1/2 x 3     | 2   |
|        | N5             | 2 x 4         | 1   |
|        | N4             | 2 x 7         | 1   |
|        | H1             | 7 x 2         | 1   |

Remember to make 2 blocks. Cut fabrics into the sizes shown on this page before you begin. Unfinished size is 10 1/2". Finished size is 10" when sewn into quilt.

| Fabric    | Place used                            | Size             | Cut   |
|-----------|---------------------------------------|------------------|-------|
|           | M1                                    | 2 x 7            | 1     |
|           | 11, J3, K1, L2                        | 1 1/2 x 2 1/2    | 4     |
|           | J1, J5, K5                            | 2 x 2 1/2        | 3     |
|           | K4, L3, I3                            | 2 x 2 1/2        | 3     |
|           | L1, I2, K3, K2, J4,<br>J2, E1, F1, N1 | 2 1/2 x 2 1/2    | 9     |
|           | G1                                    | 2 1/2 x 3        | 1     |
|           | G2, G4                                | 1 x 2 1/2        | 2     |
|           | G3                                    | 1 X 2 1/2        | 1     |
|           | B1, A1                                | 1 1/2 X 1 1/2    | 2     |
|           | B3, A3, B2, A2                        | 1 1/2 X 1 1/2    | 4     |
|           | E5, F5                                | 1 1/2 X 3        | 2     |
|           | D1                                    | 2 x 6 1/2        | 1     |
|           | C1                                    | 2 x 6 1/2        | 1     |
|           | E2, E3, E4, F2, F3,<br>F4             | 1 1/2 x 3        | 6     |
| A CARLEND | 1/1/2013 Copyright                    | Stitchin' Heaver | , Inc |