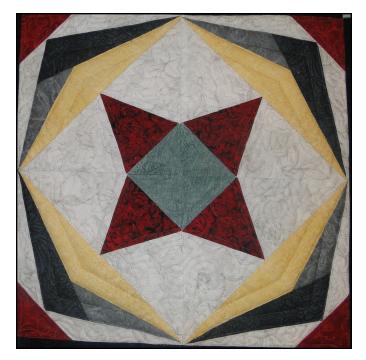

## A Block of the Month Program by Carol Doak and Deb Luttrell Month Ten

**Círcle Dríve** By Carol Doak

Four X Cottage By Deb Luttrell (Make two)

Carol Doak and Deb Luttrell have done it again with this smashing new paper-pieced design "Downtown". The collaboration called for Carol to design the star blocks in the center of the quilt and Deb took care of the houses, buildings, and trees in the border as well as the finishing design. The finished quilt measures 97" x 97".

## Circle Drive

Make one block. Unfinished size is 12 1/2" square. Finished size is 12" when sewn into quilt.

| Fabric      | Place used | Size          | Cut |
|-------------|------------|---------------|-----|
|             | 3,4        | 4 x 4 1/2     | 8   |
| Ś.          | 8,9        | 1 1/2 x 6     | 8   |
|             | 10         | 3 1/2 square  | 2   |
|             | 6          | 1 1/2 x 5 1/2 | 4   |
|             | 1          | 4" square     | 4   |
|             | 5          | 2 x 9 1/2     | 4   |
| Circo Circo | 2          | 3 1/2 square  | 2   |
|             | 7          | 2 x 7         | 4   |