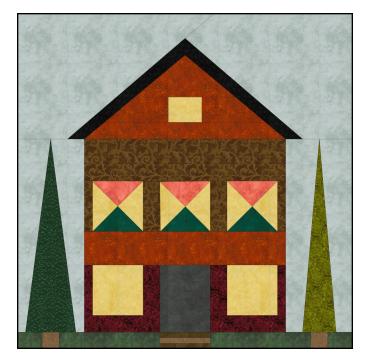

## A Block of the Month Program by Carol Doak and Deb Luttrell Month Ten

**Círcle Dríve** By Carol Doak

Four X Cottage By Deb Luttrell (Make two)

Carol Doak and Deb Luttrell have done it again with this smashing new paper-pieced design "Downtown". The collaboration called for Carol to design the star blocks in the center of the quilt and Deb took care of the houses, buildings, and trees in the border as well as the finishing design. The finished quilt measures 97" x 97".

## Four X Cottage

| Fabric | Place used     | Size          | Cut |
|--------|----------------|---------------|-----|
|        | N8, N9         | 5 x 8         | 2   |
|        | C2, C3, D2, D3 | 3 x 9 1/2     | 4   |
|        | N6, N7         | 1 1/2 x 5 1/2 | 2   |
|        | N2, N3         | 1 1/2 x 3     | 2   |
|        | N5             | 2 x 4         | 1   |
|        | N4             | 2 x 7         | 1   |
|        | H1             | 7 x 2         | 1   |

Remember to make 2 blocks. Cut fabrics into the sizes shown on this page before you begin. Unfinished size is 10 1/2". Finished size is 10" when sewn into quilt.

| Fabric    | Place used                            | Size             | Cut   |
|-----------|---------------------------------------|------------------|-------|
|           | M1                                    | 2 x 7            | 1     |
|           | 11, J3, K1, L2                        | 1 1/2 x 2 1/2    | 4     |
|           | J1, J5, K5                            | 2 x 2 1/2        | 3     |
|           | K4, L3, I3                            | 2 x 2 1/2        | 3     |
|           | L1, I2, K3, K2, J4,<br>J2, E1, F1, N1 | 2 1/2 x 2 1/2    | 9     |
|           | G1                                    | 2 1/2 x 3        | 1     |
|           | G2, G4                                | 1 x 2 1/2        | 2     |
|           | G3                                    | 1 X 2 1/2        | 1     |
|           | B1, A1                                | 1 1/2 X 1 1/2    | 2     |
|           | B3, A3, B2, A2                        | 1 1/2 X 1 1/2    | 4     |
|           | E5, F5                                | 1 1/2 X 3        | 2     |
|           | D1                                    | 2 x 6 1/2        | 1     |
|           | C1                                    | 2 x 6 1/2        | 1     |
|           | E2, E3, E4, F2, F3,<br>F4             | 1 1/2 x 3        | 6     |
| A CARLEND | 1/1/2013 Copyright                    | Stitchin' Heaver | , Inc |