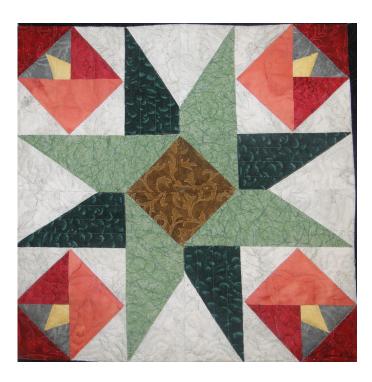

## Month Twelve

**Tulip Lane** By Carol Doak **Town Square** By Carol Doak Sister's Choice By Deb Luttrell (Make two)

Carol Doak and Deb Luttrell have done it again with this smashing new paper-pieced design "Downtown". The collaboration called for Carol to design the star blocks in the center of the quilt and Deb took care of the houses, buildings, and trees in the border as well as the finishing design. The finished quilt measures 97" x 97".

| Fabric | Place used | Size          | Cut |
|--------|------------|---------------|-----|
|        | 3,4        | 2 1/4 x 3 3/4 | 8   |
|        | 6,7        | 1 3/4 x 5 3/4 | 8   |
|        | 8          | 3 1/2 square  | 2   |
|        | 2          | 1 1/2 x 4 1/2 | 4   |
|        | 1          | 4 square      | 2   |
|        | 5          | 4 3/4 square  | 2   |
|        | 10         | 2 3/4 x 7 1/2 | 4   |
|        | 9          | 2 x 5 1/2     | 4   |

Make one block. Unfinished size is 12 1/2" square. Finished size is 12" when sewn into quilt.