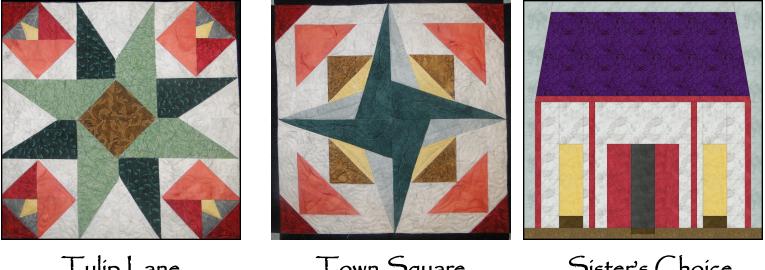

## Month Twelve

**Tulip Lane** By Carol Doak **Town Square** By Carol Doak Sister's Choice By Deb Luttrell (Make two)

Carol Doak and Deb Luttrell have done it again with this smashing new paper-pieced design "Downtown". The collaboration called for Carol to design the star blocks in the center of the quilt and Deb took care of the houses, buildings, and trees in the border as well as the finishing design. The finished quilt measures 97" x 97".

Make one block. Unfinished size is 12 1/2" square. Finished size is 12" when sewn into quilt.

## Tulip Lane

| Fabric | Place used | Size          | Cut |
|--------|------------|---------------|-----|
|        | 7,8        | 3 1/2 square  | 4   |
|        | 13,14      | 2 1/2 x 5     | 8   |
|        | 9          | 3 1/2 square  | 2   |
|        | 4          | 3 1/2 square  | 2   |
|        | 12         | 3 1/2 square  | 2   |
|        | 6          | 5 3/4 square  | 1   |
|        | 10         | 2 3/4 x 4 3/4 | 4   |

| Fabric | Place used | Size          | Cut |
|--------|------------|---------------|-----|
|        | 2,3        | 2 x 2         | 8   |
|        | 11         | 2 3/4 x 6 3/4 | 4   |
|        | 1          | 1 1/2 x 2 1/4 | 4   |
|        | 5          | 3 1/2" square | 2   |