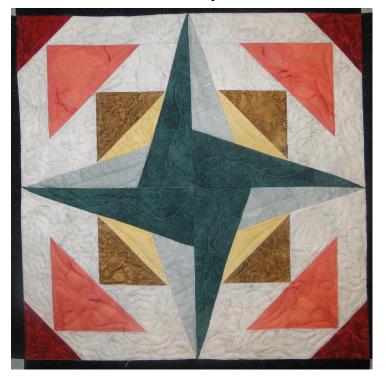

## Month Twelve

**Tulip Lane** By Carol Doak **Town Square** By Carol Doak Sister's Choice By Deb Luttrell (Make two)

Carol Doak and Deb Luttrell have done it again with this smashing new paper-pieced design "Downtown". The collaboration called for Carol to design the star blocks in the center of the quilt and Deb took care of the houses, buildings, and trees in the border as well as the finishing design. The finished quilt measures 97" x 97".

## Sister's Choice

| Fabric | Place used     | Size          | Cut |
|--------|----------------|---------------|-----|
|        | D2             | 1 1/2 x 8 1/2 | 1   |
|        | D4, D5         | 2 x 5 1/2     | 2   |
| 1 ×    | B6, C6         | 1 1/2 x 6     | 2   |
|        | D1             | 4 1/2 x 10    | 1   |
|        | D3             | 1 x 10        | 1   |
|        | A7, A9, B5, C5 | 1 X 6         | 4   |
|        | A2, A3         | 2 x 4 1/2     | 2   |

| Fabric | Place used | Size          | Cut |
|--------|------------|---------------|-----|
|        | E3, E4     | 1 1/2 x 5 1/2 | 2   |
|        | E1         | 1 1/2 x 2     | 1   |
|        | A 1        | 2 x 4 1/2     | 1   |
| M      | A4, A5     | 1 1/2 x 4 1/2 | 2   |
| N      | A6         | 2 1/2 x 5     | 1   |
| M      | A8, A10    | 1 X 6         | 2   |
| M      | B3, C2     | 2 x 2 1/2     | 2   |
| N      | B4, C4     | 1 1/2 x 6     | 2   |
|        | E2, B2, C3 | 1 1/2 x 2     | 3   |
|        | B1, C1     | 2 x 4         | 2   |

Remember to make 2 blocks. Cut fabrics into the sizes shown on this page before you begin. Unfinished size is 10 1/2".

Finished size is 10" when sewn into quilt.