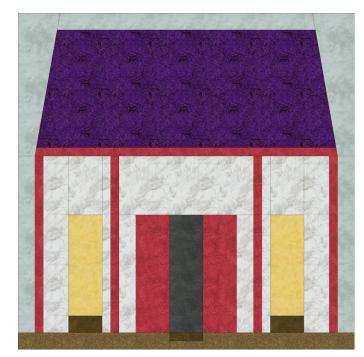

## Month Twelve

**Tulip Lane** By Carol Doak **Town Square** By Carol Doak Sister's Choice By Deb Luttrell (Make two)

Carol Doak and Deb Luttrell have done it again with this smashing new paper-pieced design "Downtown". The collaboration called for Carol to design the star blocks in the center of the quilt and Deb took care of the houses, buildings, and trees in the border as well as the finishing design. The finished quilt measures 97" x 97".

## Sister's Choice

| Fabric | Place used     | Size          | Cut |
|--------|----------------|---------------|-----|
|        | D2             | 1 1/2 x 8 1/2 | 1   |
|        | D4, D5         | 2 x 5 1/2     | 2   |
| 1 ×    | B6, C6         | 1 1/2 x 6     | 2   |
|        | D1             | 4 1/2 x 10    | 1   |
|        | D3             | 1 x 10        | 1   |
|        | A7, A9, B5, C5 | 1 X 6         | 4   |
|        | A2, A3         | 2 x 4 1/2     | 2   |

| Fabric | Place used | Size          | Cut |
|--------|------------|---------------|-----|
|        | E3, E4     | 1 1/2 x 5 1/2 | 2   |
|        | E1         | 1 1/2 x 2     | 1   |
|        | A 1        | 2 x 4 1/2     | 1   |
| M      | A4, A5     | 1 1/2 x 4 1/2 | 2   |
| N      | A6         | 2 1/2 x 5     | 1   |
| M      | A8, A10    | 1 X 6         | 2   |
| M      | B3, C2     | 2 x 2 1/2     | 2   |
| N      | B4, C4     | 1 1/2 x 6     | 2   |
|        | E2, B2, C3 | 1 1/2 x 2     | 3   |
|        | B1, C1     | 2 x 4         | 2   |

Remember to make 2 blocks. Cut fabrics into the sizes shown on this page before you begin. Unfinished size is 10 1/2".

Finished size is 10" when sewn into quilt.