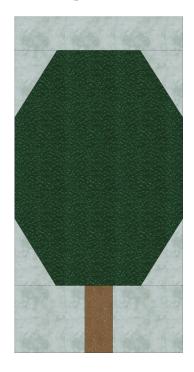

### Octagon Tree

| Fabric | Place used     | Size      | Cut |
|--------|----------------|-----------|-----|
|        | A1             | 6 x 8     | 1   |
|        | B1             | 2 x 3     | 1   |
|        | A6             | 2 x 6     | 1   |
|        | A2, A3, A4, A5 | 2 1/2 x 3 | 4   |
|        | B2, B3         | 3 x 3     | 2   |

Remember to make 2 blocks. Cut fabrics into the sizes shown on this page before you begin. Unfinished size is  $5 \ 1/2$ " x 10 1/2" Finished size is 5 " x 10" when sewn into quilt.

| Fabric | Place used | Size      | Cut |
|--------|------------|-----------|-----|
|        | A2         | 3 x 6     | 1   |
|        | A4         | 4 x 9 1/2 | 1   |
|        | B2, B4     | 1 1/2 x 3 | 2   |
|        | A1         | 9 x 3     | 1   |
|        | A5         | 9 x 3     | 1   |
|        | A3         | 9 x 4     | 1   |
|        | B1, B5     | 2 x 3     | 2   |
|        | В3         | 3 x 3     | 1   |