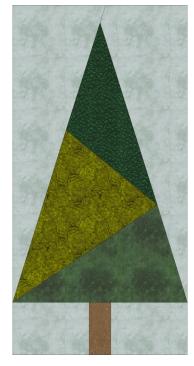

#### Tree of Life

| Fabric | Place used | Size          | Cut |
|--------|------------|---------------|-----|
|        | A8, A7     | 4 x 10        | 2   |
|        | A1, A3     | 2 1/2 x 3 1/2 | 2   |
|        | A6         | 4 1/2 x 6     | 1   |
|        | A5         | 5 x 6         | 1   |
|        | A4         | 4 1/2 x 6     | 1   |
|        | A2         | 1 1/2 x 2 1/2 | 1   |

Remember to make 2 blocks. Cut fabrics into the sizes shown on this page before you begin. Unfinished size is  $5 \ 1/2^{\circ} x \ 10 \ 1/2^{\circ}$  Finished size is  $5 \ x \ 10^{\circ}$  when sewn into quilt.