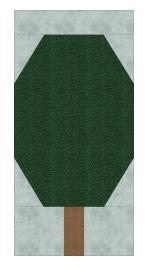

### Octagon Tree

| Fabric | Place used     | Size      | Cut |
|--------|----------------|-----------|-----|
|        | A1             | 6 x 8     | 1   |
|        | B1             | 2 x 3     | 1   |
|        | A6             | 2 x 6     | 1   |
|        | A2, A3, A4, A5 | 2 1/2 x 3 | 4   |
|        | B2, B3         | 3 x 3     | 2   |

Remember to make 2 blocks. Cut fabrics into the sizes shown on this page before you begin. Unfinished size is  $5 \ 1/2$ " x 10 1/2" Finished size is 5 " x 10" when sewn into quilt.

| Fabric | Place used | Size      | Cut |
|--------|------------|-----------|-----|
|        | A2         | 3 x 6     | 1   |
|        | A4         | 4 x 9 1/2 | 1   |
|        | B2, B4     | 1 1/2 x 3 | 2   |
|        | A1         | 9 x 3     | 1   |
|        | A5         | 9 x 3     | 1   |
|        | A3         | 9 x 4     | 1   |
|        | B1, B5     | 2 x 3     | 2   |
|        | В3         | 3 x 3     | 1   |