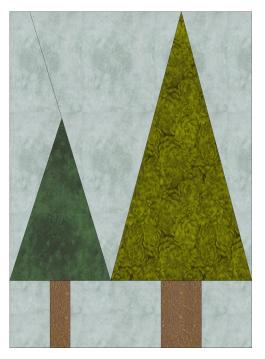

#### Pine Tree

| Fabric | Place used | Size      | Cut |
|--------|------------|-----------|-----|
|        | B4         | 3 1/2 x 6 | 1   |
|        | B2, B3     | 3 x 4     | 2   |
|        | C2, C3     | 3 x 4     | 2   |
|        | A5, A6     | 2 x 4     | 2   |
|        | A2, A3     | 2 1/2 x 3 | 2   |

| Fabric | Place used | Size          | Cut |
|--------|------------|---------------|-----|
|        | A4         | 3 1/2 x 6     | 1   |
|        | C1         | 3 x 5         | 1   |
|        | B1         | 2 1/2 x 3 1/2 | 1   |
|        | A1         | 2 x 2 1/2     | 1   |

Remember to make 2 blocks. Cut fabrics into the sizes shown on this page before you begin. Unfinished size is  $5 \ 1/2$ " x 10 1/2" Finished size is 5 " x 10" when sewn into quilt.