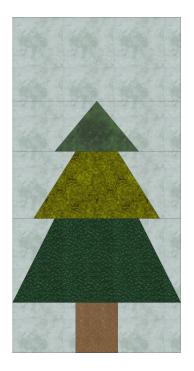

#### Tree of Life

| Fabric | Place used | Size          | Cut |
|--------|------------|---------------|-----|
|        | A8, A7     | 4 x 10        | 2   |
|        | A1, A3     | 2 1/2 x 3 1/2 | 2   |
|        | A6         | 4 1/2 x 6     | 1   |
|        | A5         | 5 x 6         | 1   |
|        | A4         | 4 1/2 x 6     | 1   |
|        | A2         | 1 1/2 x 2 1/2 | 1   |

Remember to make 2 blocks. Cut fabrics into the sizes shown on this page before you begin. Unfinished size is  $5 \ 1/2^{\circ} x \ 10 \ 1/2^{\circ}$  Finished size is  $5 \ x \ 10^{\circ}$  when sewn into quilt.