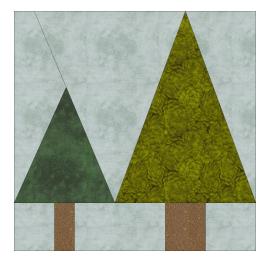

## Month Thirteen

Tree of Life and Pine Tree Octagon Tree By Deb Luttrell

By Deb Luttrell

Two Trees By Deb Luttrell

Finishing instructions are also included

Carol Doak and Deb Luttrell have done it again with this smashing new paper-pieced design "Downtown". The collaboration called for Carol to design the star blocks in the center of the guilt and Deb took care of the houses, buildings, and trees in the border as well as the finishing design. The finished quilt measures 97" x 97".

This pattern includes the instruction as well as the pre-printed foundation papers for the paper-pieced blocks. There are 13 months with finishing instructions included. In each month you will have a Carol Doak designed star block as well as a Deb Luttrell designed architectural item(s). You will make two of each house/tree unit for the suggested quilt layout.