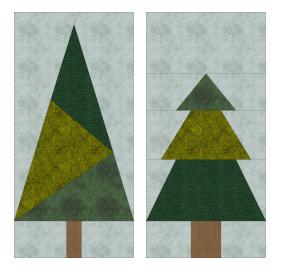

#### Tree of Life

| Fabric | Place used | Size          | Cut |
|--------|------------|---------------|-----|
|        | A8, A7     | 4 x 10        | 2   |
|        | A1, A3     | 2 1/2 x 3 1/2 | 2   |
|        | A6         | 4 1/2 x 6     | 1   |
|        | A5         | 5 x 6         | 1   |
|        | A4         | 4 1/2 x 6     | 1   |
|        | A2         | 1 1/2 x 2 1/2 | 1   |

Remember to make 2 blocks. Cut fabrics into the sizes shown on this page before you begin. Unfinished size is  $5 \ 1/2^{\circ} x \ 10 \ 1/2^{\circ}$  Finished size is  $5 \ x \ 10^{\circ}$  when sewn into quilt.

#### Pine Tree

| Fabric | Place used | Size      | Cut |
|--------|------------|-----------|-----|
|        | B4         | 3 1/2 x 6 | 1   |
|        | B2, B3     | 3 x 4     | 2   |
|        | C2, C3     | 3 x 4     | 2   |
|        | A5, A6     | 2 x 4     | 2   |
|        | A2, A3     | 2 1/2 x 3 | 2   |

| Fabric | Place used | Size          | Cut |
|--------|------------|---------------|-----|
|        | A4         | 3 1/2 x 6     | 1   |
|        | C1         | 3 x 5         | 1   |
|        | B1         | 2 1/2 x 3 1/2 | 1   |
|        | A1         | 2 x 2 1/2     | 1   |

Remember to make 2 blocks. Cut fabrics into the sizes shown on this page before you begin. Unfinished size is  $5 \ 1/2$ " x 10 1/2" Finished size is 5 " x 10" when sewn into quilt.