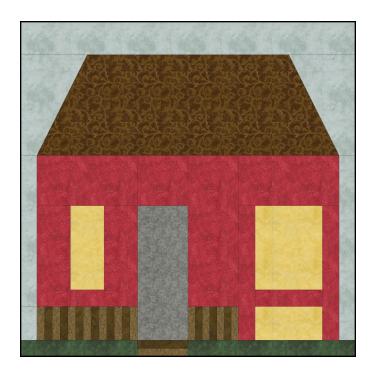

## A Block of the Month Program by Carol Doak and Deb Luttrell Month Three

Four Corners
By Carol Doak

Dresden B&B
By Deb Luttrell (Make two)

Carol Doak and Deb Luttrell have done it again with this smashing new paper-pieced design "Downtown". The collaboration called for Carol to design the star blocks in the center of the quilt and Deb took care of the houses, buildings, and trees in the border as well as the finishing design. The finished quilt measures 97" x 97".

## Dresden B&B

| Fabric | Place used                                               | Size                       | Cut     |
|--------|----------------------------------------------------------|----------------------------|---------|
|        | F15, G3                                                  | 1 1/2 x 6                  | 2       |
|        | F1, F3, F5, F7, F9,<br>F11, F13, C1, C3,<br>C5, C7<br>G2 | 1 x 1 1/2<br>1 x 2         | 12<br>2 |
|        | F2, F4, F6, F8, F10,<br>F12, C2, C4, C6<br>G1            | 1 x 1 1/2<br>1 x 2         | 10<br>2 |
|        | A1<br>A2                                                 | 3 1/2 x 8 1/2<br>3 1/2 x 4 | 1       |
|        | C8, B4, B5                                               | 2 1/2 x 5 1/2              | 3       |
|        | B2, E2                                                   | 1 x 3                      | 2       |
|        | B6, E5, D2                                               | 2 1/2 x 4                  | 3       |
|        | E3, E4                                                   | 2 x 4                      | 2       |

Remember to make 2 blocks. Cut fabrics into the sizes shown on this page before you begin.

| Fabric | Place used | Size          | Cut |
|--------|------------|---------------|-----|
|        | B7, E6,    | 1 1/2 x 6 1/2 | 2   |
|        | F14        | 1 x 1 1/2     | 1   |
|        | A3, A4     | 2 1/2 x 4 1/2 | 2   |
|        | A5         | 2 x 11        | 1   |
|        | D1         | 2 1/2 x 5     | 1   |
|        | E1, B3     | 1 1/2 x 3     | 2   |
|        | B1         | 3 x 3 1/2     | 1   |