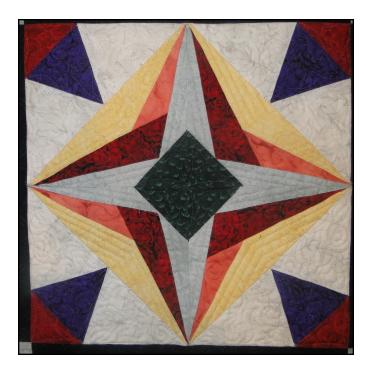

## A Block of the Month Program by Carol Doak and Deb Luttrell Month Three

Four Corners
By Carol Doak

Dresden B&B
By Deb Luttrell (Make two)

Carol Doak and Deb Luttrell have done it again with this smashing new paper-pieced design "Downtown". The collaboration called for Carol to design the star blocks in the center of the quilt and Deb took care of the houses, buildings, and trees in the border as well as the finishing design. The finished quilt measures 97" x 97".

## Four Corners

| Fabric | Place used | Size          | Cut |
|--------|------------|---------------|-----|
|        | 3,4        | 4 x 4 1/2     | 8   |
|        | 2          | 3 1/2 square  | 2   |
|        | 6          | 1 1/2 x 5 1/2 | 4   |
|        | 5          | 2 x 9 1/2     | 4   |
|        | 7          | 2 x 7         | 4   |
|        | 1          | 3 1/2 square  | 4   |
|        | 10         | 3 1/2 square  | 2   |
|        | 8,9        | 1 1/2 x 6     | 8   |