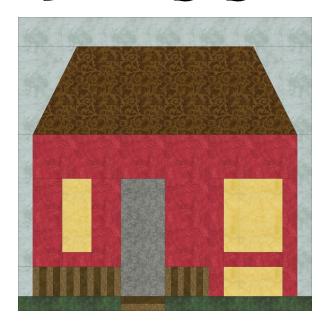

## A Block of the Month Program by Carol Doak and Deb Luttrell Month Three

Four Corners
By Carol Doak

Dresden B&B
By Deb Luttrell (Make two)

Carol Doak and Deb Luttrell have done it again with this smashing new paper-pieced design "Downtown". The collaboration called for Carol to design the star blocks in the center of the quilt and Deb took care of the houses, buildings, and trees in the border as well as the finishing design. The finished quilt measures 97" x 97".

## Dresden B&B

| Fabric | Place used                                               | Size                       | Cut     |
|--------|----------------------------------------------------------|----------------------------|---------|
|        | F15, G3                                                  | 1 1/2 x 6                  | 2       |
|        | F1, F3, F5, F7, F9,<br>F11, F13, C1, C3,<br>C5, C7<br>G2 | 1 x 1 1/2<br>1 x 2         | 12<br>2 |
|        | F2, F4, F6, F8, F10,<br>F12, C2, C4, C6<br>G1            | 1 x 1 1/2<br>1 x 2         | 10<br>2 |
|        | A1<br>A2                                                 | 3 1/2 x 8 1/2<br>3 1/2 x 4 | 1       |
|        | C8, B4, B5                                               | 2 1/2 x 5 1/2              | 3       |
|        | B2, E2                                                   | 1 x 3                      | 2       |
|        | B6, E5, D2                                               | 2 1/2 x 4                  | 3       |
|        | E3, E4                                                   | 2 x 4                      | 2       |

Remember to make 2 blocks. Cut fabrics into the sizes shown on this page before you begin.

| Fabric | Place used | Size          | Cut |
|--------|------------|---------------|-----|
|        | B7, E6,    | 1 1/2 x 6 1/2 | 2   |
|        | F14        | 1 x 1 1/2     | 1   |
|        | A3, A4     | 2 1/2 x 4 1/2 | 2   |
|        | A5         | 2 x 11        | 1   |
|        | D1         | 2 1/2 x 5     | 1   |
|        | E1, B3     | 1 1/2 x 3     | 2   |
|        | B1         | 3 x 3 1/2     | 1   |