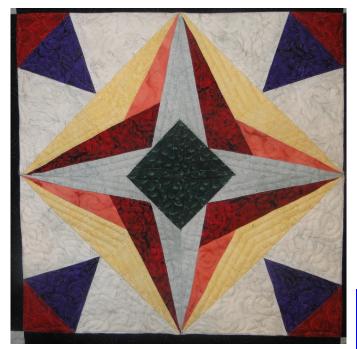

## A Block of the Month Program by Carol Doak and Deb Luttrell Month Three

Four Corners
By Carol Doak

Dresden B&B
By Deb Luttrell (Make two)

Carol Doak and Deb Luttrell have done it again with this smashing new paper-pieced design "Downtown". The collaboration called for Carol to design the star blocks in the center of the quilt and Deb took care of the houses, buildings, and trees in the border as well as the finishing design. The finished quilt measures 97" x 97".

## Four Corners

| Fabric | Place used | Size          | Cut |
|--------|------------|---------------|-----|
|        | 3,4        | 4 x 4 1/2     | 8   |
|        | 2          | 3 1/2 square  | 2   |
|        | 6          | 1 1/2 x 5 1/2 | 4   |
|        | 5          | 2 x 9 1/2     | 4   |
|        | 7          | 2 x 7         | 4   |
|        | 1          | 3 1/2 square  | 4   |
|        | 10         | 3 1/2 square  | 2   |
|        | 8,9        | 1 1/2 x 6     | 8   |