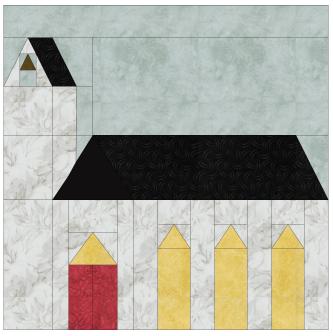

## A Block of the Month Program by Carol Doak and Deb Luttrell Month Four

Cross Street
By Carol Doak

Old Country Church
By Deb Luttrell (Make two)

Carol Doak and Deb Luttrell have done it again with this smashing new paper-pieced design "Downtown". The collaboration called for Carol to design the star blocks in the center of the quilt and Deb took care of the houses, buildings, and trees in the border as well as the finishing design. The finished quilt measures 97" x 97".

## Old Country Church

| Fabric | Place used | Size          | Cut |
|--------|------------|---------------|-----|
|        | II         | 2 x 11        | 1   |
|        | н          | 4 x 8 1/2     | 1   |
|        | G8         | 2 1/2 x 2     | 1   |
|        | G10        | 1 1/2 x 2 1/2 | 1   |
|        | F3, E6, E3 | 2 x 3 1/2     | 3   |
|        | G1, G3, G4 | 1 1/2 x 1 1/2 | 3   |
|        | G2         | 1 1/2 x 1 1/2 | 1   |

|               |     | G5, G6, G9                  | 2 x 2         | 3 |
|---------------|-----|-----------------------------|---------------|---|
|               |     | A6, B6, C6, C7, D7, D8      | 1 1/2 x 5     | 6 |
| Size          | Cut |                             |               |   |
| 2 x 11        | 1   | A5, B5, C5                  | 1 1/2 x 2     | 3 |
| 4 x 8 1/2     | 1   | A 4, A3, B4, B3,<br>C 4, C3 | 1 1/2 x 1 1/2 | 6 |
| 2 1/2 x 2     | 1   | E5                          | 3 x 8         | 1 |
| 1 1/2 x 2 1/2 | 1   | E4, G7                      | 3 1/2 x 3     | 2 |
| 2 x 3 1/2     | 3   | A2, B2, C2                  | 2 x 2         | 3 |
| 1 1/2 x 1 1/2 | 3   | A1, B1, C1, D3              | 2 x 3 1/2     | 4 |
| 1 1/2 x 1 1/2 | 1   | D1, D2                      | 1 1/2 x 3     | 2 |

Fabric

Place used

D9

E1, E2

F2

F1, D4, D5, D6

Size

3 x 3

2 1/2 x 2 1/2

1 1/2 x 2 1/2

2 1/2 x 5

Cut

1

2

Remember to make 2 block page before you begin.

Unfinished size is 10 1/2"