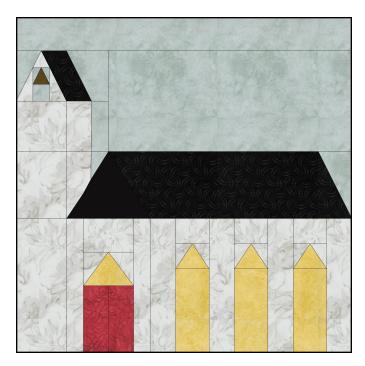

## A Block of the Month Program by Carol Doak and Deb Luttrell Month Four

Cross Street
By Carol Doak

Old Country Church
By Deb Luttrell (Make two)

Carol Doak and Deb Luttrell have done it again with this smashing new paper-pieced design "Downtown". The collaboration called for Carol to design the star blocks in the center of the quilt and Deb took care of the houses, buildings, and trees in the border as well as the finishing design. The finished quilt measures 97" x 97".

## Old Country Church

| Fabric | Place used | Size          | Cut |
|--------|------------|---------------|-----|
|        | II         | 2 x 11        | 1   |
|        | н          | 4 x 8 1/2     | 1   |
|        | G8         | 2 1/2 x 2     | 1   |
|        | G10        | 1 1/2 x 2 1/2 | 1   |
|        | F3, E6, E3 | 2 x 3 1/2     | 3   |
|        | G1, G3, G4 | 1 1/2 x 1 1/2 | 3   |
|        | G2         | 1 1/2 x 1 1/2 | 1   |

|               |     | G5, G6, G9                  | 2 x 2         | 3 |
|---------------|-----|-----------------------------|---------------|---|
|               |     | A6, B6, C6, C7, D7, D8      | 1 1/2 x 5     | 6 |
| Size          | Cut |                             |               |   |
| 2 x 11        | 1   | A5, B5, C5                  | 1 1/2 x 2     | 3 |
| 4 x 8 1/2     | 1   | A 4, A3, B4, B3,<br>C 4, C3 | 1 1/2 x 1 1/2 | 6 |
| 2 1/2 x 2     | 1   | E5                          | 3 x 8         | 1 |
| 1 1/2 x 2 1/2 | 1   | E4, G7                      | 3 1/2 x 3     | 2 |
| 2 x 3 1/2     | 3   | A2, B2, C2                  | 2 x 2         | 3 |
| 1 1/2 x 1 1/2 | 3   | A1, B1, C1, D3              | 2 x 3 1/2     | 4 |
| 1 1/2 x 1 1/2 | 1   | D1, D2                      | 1 1/2 x 3     | 2 |

Fabric

Place used

D9

E1, E2

F2

F1, D4, D5, D6

Size

3 x 3

2 1/2 x 2 1/2

1 1/2 x 2 1/2

2 1/2 x 5

Cut

1

2

Remember to make 2 block page before you begin.

Unfinished size is 10 1/2"