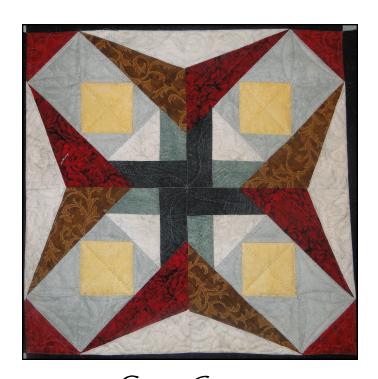

## A Block of the Month Program by Carol Doak and Deb Luttrell Month Four

Cross Street
By Carol Doak

Old Country Church
By Deb Luttrell (Make two)

Carol Doak and Deb Luttrell have done it again with this smashing new paper-pieced design "Downtown". The collaboration called for Carol to design the star blocks in the center of the quilt and Deb took care of the houses, buildings, and trees in the border as well as the finishing design. The finished quilt measures 97" x 97".

## Cross Street

Make one block. Unfinished size is 12 1/2" square. Finished size is 12" when sewn into quilt.

| Fabric | Place used | Size          | Cut |
|--------|------------|---------------|-----|
|        | 12, 13     | 2 1/4 x 5 1/4 | 8   |
| A      | 7          | 3 1/2 square  | 2   |
|        | 4          | 3 1/2 square  | 2   |
|        | 10         | 2 1/2 x 6 3/4 | 4   |
|        | 11         | 2 1/2 x 6 3/4 | 4   |
|        | 9          | 1 3/4 x 3 3/4 | 4   |
|        | 8          | 1 3/4 x 2 3/4 | 4   |

| Fabric | Place used | Size         | Cut |
|--------|------------|--------------|-----|
|        | 5, 6       | 3 3/4 square | 4   |
|        | 2          | 3 1/2 square | 2   |
|        | 3          | 5 3/4 square | 2   |
|        | 1          | 2 3/4 square | 4   |