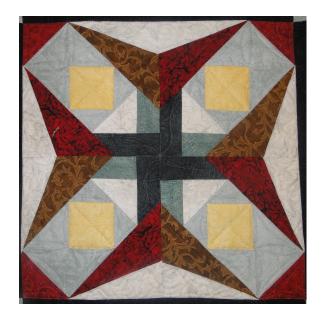

## A Block of the Month Program by Carol Doak and Deb Luttrell Month Four

Cross Street
By Carol Doak

Old Country Church
By Deb Luttrell (Make two)

Carol Doak and Deb Luttrell have done it again with this smashing new paper-pieced design "Downtown". The collaboration called for Carol to design the star blocks in the center of the quilt and Deb took care of the houses, buildings, and trees in the border as well as the finishing design. The finished quilt measures 97" x 97".

## Cross Street

Make one block. Unfinished size is 12 1/2" square. Finished size is 12" when sewn into quilt.

| Fabric | Place used | Size          | Cut |
|--------|------------|---------------|-----|
|        | 12, 13     | 2 1/4 x 5 1/4 | 8   |
| A      | 7          | 3 1/2 square  | 2   |
|        | 4          | 3 1/2 square  | 2   |
|        | 10         | 2 1/2 x 6 3/4 | 4   |
|        | 11         | 2 1/2 x 6 3/4 | 4   |
|        | 9          | 1 3/4 x 3 3/4 | 4   |
|        | 8          | 1 3/4 x 2 3/4 | 4   |

| Fabric | Place used | Size         | Cut |
|--------|------------|--------------|-----|
|        | 5, 6       | 3 3/4 square | 4   |
|        | 2          | 3 1/2 square | 2   |
|        | 3          | 5 3/4 square | 2   |
|        | 1          | 2 3/4 square | 4   |