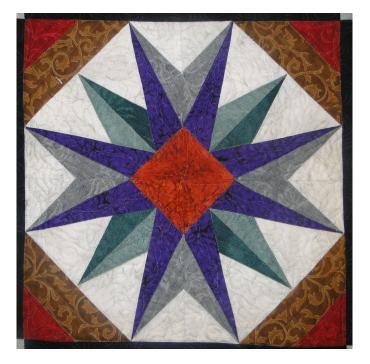

## A Block of the Month Program by Carol Doak and Deb Luttrell Month Five

**Schoolhouse** By Deb Luttrell (Make two)

Carol Doak and Deb Luttrell have done it again with this smashing new paper-pieced design "Downtown". The collaboration called for Carol to design the star blocks in the center of the quilt and Deb took care of the houses, buildings, and trees in the border as well as the finishing design. The finished quilt measures 97" x 97".

## Starlít Avenue

| Fabric | Place used | Size          | Cut |
|--------|------------|---------------|-----|
| 3      | 9,10       | 3 1/2 square  | 4   |
| S.     | 3, 4       | 3 3/4 square  | 8   |
|        | 13         | 3 1/2 square  | 2   |
|        | 1          | 1 1/2 x 5     | 4   |
|        | 2          | 1 1/2 x 5     | 4   |
|        | 5, 6       | 1 3/4 x 5 3/4 | 8   |

Make one block. Unfinished size is 12 1/2" square. Finished size is 12" when sewn into quilt.

| Fabric | Place used | Size          | Cut |
|--------|------------|---------------|-----|
|        | 11         | 3 1/2 square  | 2   |
|        | 12         | 2 x 7         | 4   |
|        | 7,8        | 1 1/2 x 5 1/4 | 8   |