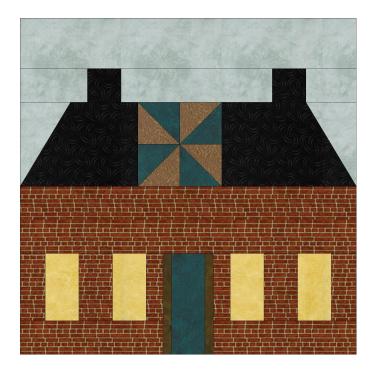

## A Block of the Month Program by Carol Doak and Deb Luttrell Month Five

**Schoolhouse** By Deb Luttrell (Make two)

Carol Doak and Deb Luttrell have done it again with this smashing new paper-pieced design "Downtown". The collaboration called for Carol to design the star blocks in the center of the quilt and Deb took care of the houses, buildings, and trees in the border as well as the finishing design. The finished quilt measures 97" x 97".

## Schoolhouse

| Fabric | Place used                | Size          | Cut |
|--------|---------------------------|---------------|-----|
|        | C6                        | 2 1/2 x 11    | 1   |
|        | C4, C5                    | 2 X 3         | 2   |
|        | E6, D6                    | 2 1/2 X 4     | 2   |
|        | C1                        | 2 X 5 1/2     | 1   |
|        | C2, C3<br>Black w/ dashes | 2 X 2         | 2   |
|        | E5, D5<br>Black w/dashes  | 3 1/2 X 5     | 2   |
|        | E1, E4, D1, D4            | 2 1/2 X 2 1/2 | 2   |

Remember to make 2 blocks. Cut fabrics into the sizes shown on this page before you begin. Unfinished size is 10 1/2".

| Fabric | Place used                  | Size          | Cut |
|--------|-----------------------------|---------------|-----|
|        | E3, E2, D3, D2              | 2 1/2 X 2 1/2 | 2   |
|        | A8<br>Blue-green            | 2 X 4         | 1   |
|        | A7, A9<br>Small piece—black | 1 X 4         | 2   |
|        | F1                          | 3 X 11        | 1   |
|        | B6, A6                      | 2 X 5         | 2   |
|        | B5, A5                      | 1 1/2 X 3     | 2   |
|        | B1, A1, B4, A4              | 2 X 3         | 4   |
|        | A2, A3, B2, B3              | 2 X 3         | 4   |