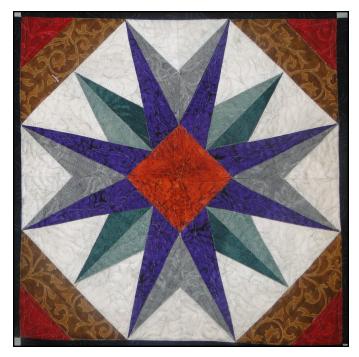

## A Block of the Month Program by Carol Doak and Deb Luttrell Month Five

**Schoolhouse** By Deb Luttrell (Make two)

Carol Doak and Deb Luttrell have done it again with this smashing new paper-pieced design "Downtown". The collaboration called for Carol to design the star blocks in the center of the quilt and Deb took care of the houses, buildings, and trees in the border as well as the finishing design. The finished quilt measures 97" x 97".

## Starlít Avenue

| Fabric | Place used | Size          | Cut |
|--------|------------|---------------|-----|
| 3      | 9,10       | 3 1/2 square  | 4   |
| S.     | 3, 4       | 3 3/4 square  | 8   |
|        | 13         | 3 1/2 square  | 2   |
|        | 1          | 1 1/2 x 5     | 4   |
|        | 2          | 1 1/2 x 5     | 4   |
|        | 5, 6       | 1 3/4 x 5 3/4 | 8   |

Make one block. Unfinished size is 12 1/2" square. Finished size is 12" when sewn into quilt.

| Fabric | Place used | Size          | Cut |
|--------|------------|---------------|-----|
|        | 11         | 3 1/2 square  | 2   |
|        | 12         | 2 x 7         | 4   |
|        | 7,8        | 1 1/2 x 5 1/4 | 8   |