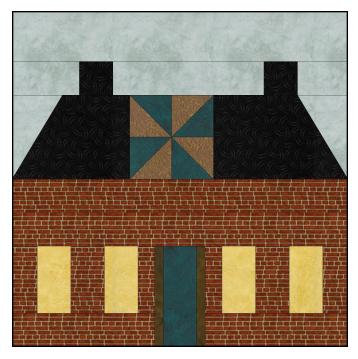

## A Block of the Month Program by Carol Doak and Deb Luttrell Month Five

**Schoolhouse** By Deb Luttrell (Make two)

Carol Doak and Deb Luttrell have done it again with this smashing new paper-pieced design "Downtown". The collaboration called for Carol to design the star blocks in the center of the quilt and Deb took care of the houses, buildings, and trees in the border as well as the finishing design. The finished quilt measures 97" x 97".

## Schoolhouse

| Fabric | Place used                | Size          | Cut |
|--------|---------------------------|---------------|-----|
|        | C6                        | 2 1/2 x 11    | 1   |
|        | C4, C5                    | 2 X 3         | 2   |
|        | E6, D6                    | 2 1/2 X 4     | 2   |
|        | C1                        | 2 X 5 1/2     | 1   |
|        | C2, C3<br>Black w/ dashes | 2 X 2         | 2   |
|        | E5, D5<br>Black w/dashes  | 3 1/2 X 5     | 2   |
|        | E1, E4, D1, D4            | 2 1/2 X 2 1/2 | 2   |

Remember to make 2 blocks. Cut fabrics into the sizes shown on this page before you begin. Unfinished size is 10 1/2".

| Fabric | Place used                  | Size          | Cut |
|--------|-----------------------------|---------------|-----|
|        | E3, E2, D3, D2              | 2 1/2 X 2 1/2 | 2   |
|        | A8<br>Blue-green            | 2 X 4         | 1   |
|        | A7, A9<br>Small piece—black | 1 X 4         | 2   |
|        | F1                          | 3 X 11        | 1   |
|        | B6, A6                      | 2 X 5         | 2   |
|        | B5, A5                      | 1 1/2 X 3     | 2   |
|        | B1, A1, B4, A4              | 2 X 3         | 4   |
|        | A2, A3, B2, B3              | 2 X 3         | 4   |