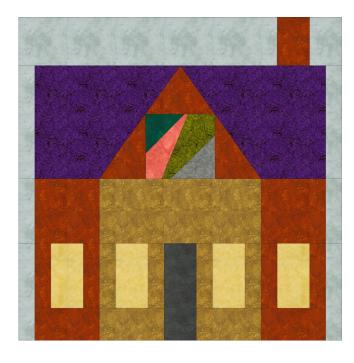

## A Block of the Month Program by Carol Doak and Deb Luttrell Month Six

**Posey Place** By Carol Doak

**Crazy House** By Deb Luttrell (Make two)

Carol Doak and Deb Luttrell have done it again with this smashing new paper-pieced design "Downtown". The collaboration called for Carol to design the star blocks in the center of the quilt and Deb took care of the houses, buildings, and trees in the border as well as the finishing design. The finished quilt measures 97" x 97".

## Crazy House

| Fabric | Place used                                              | Size          | Cut |
|--------|---------------------------------------------------------|---------------|-----|
|        | B5, B6, B7, D4, G4                                      | 2 1/2 x 3 1/2 | 5   |
|        | C2, C4, A1                                              | 3 x 3         | 3   |
|        | G2, G3, D2, D3                                          | 1 1/2 x 3     | 4   |
|        | B8, B9                                                  | 5 x 7         | 2   |
|        | E4, F4<br>Directional<br>See cutting<br>diagram         | 2 x 3         | 2   |
|        | E2, E3, F2, F3<br>Directional<br>See cutting<br>diagram | 2 x 3         | 4   |
|        | C1<br>Directional<br>See cutting<br>diagram             | 3 x 6         | 1   |

Remember to make 2 blocks. Cut fabrics into the sizes shown on this page before you begin. Unfinished size is 10 1/2". Finished size is 10" when sewn into quilt.