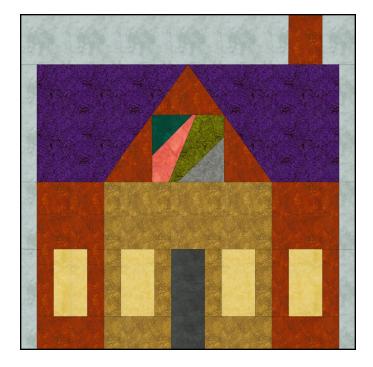

## A Block of the Month Program by Carol Doak and Deb Luttrell Month Six

**Posey Place** By Carol Doak

**Crazy House** By Deb Luttrell (Make two)

Carol Doak and Deb Luttrell have done it again with this smashing new paper-pieced design "Downtown". The collaboration called for Carol to design the star blocks in the center of the quilt and Deb took care of the houses, buildings, and trees in the border as well as the finishing design. The finished quilt measures 97" x 97".

## Crazy House

| Fabric | Place used                                              | Size          | Cut |
|--------|---------------------------------------------------------|---------------|-----|
|        | B5, B6, B7, D4, G4                                      | 2 1/2 x 3 1/2 | 5   |
|        | C2, C4, A1                                              | 3 x 3         | 3   |
|        | G2, G3, D2, D3                                          | 1 1/2 x 3     | 4   |
|        | B8, B9                                                  | 5 x 7         | 2   |
|        | E4, F4<br>Directional<br>See cutting<br>diagram         | 2 x 3         | 2   |
|        | E2, E3, F2, F3<br>Directional<br>See cutting<br>diagram | 2 x 3         | 4   |
|        | C1<br>Directional<br>See cutting<br>diagram             | 3 x 6         | 1   |

Remember to make 2 blocks. Cut fabrics into the sizes shown on this page before you begin. Unfinished size is 10 1/2". Finished size is 10" when sewn into quilt.