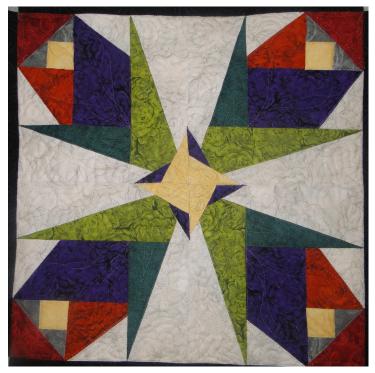

## A Block of the Month Program by Carol Doak and Deb Luttrell Month Six

**Posey Place** By Carol Doak

**Crazy House** By Deb Luttrell (Make two)

Carol Doak and Deb Luttrell have done it again with this smashing new paper-pieced design "Downtown". The collaboration called for Carol to design the star blocks in the center of the quilt and Deb took care of the houses, buildings, and trees in the border as well as the finishing design. The finished quilt measures 97" x 97".

## Posey Place

Make one block. Unfinished size is 12 1/2" square. Finished size is 12" when sewn into quilt.

| Fabric | Place used | Size                   | Cut    |
|--------|------------|------------------------|--------|
|        | 11, 12     | 2 3/4 x 6              | 8      |
| 3      | 6, 7       | 2 x 3 1/4              | 8      |
|        | 8          | 3 1/2 square           | 2      |
|        | 13         | 1 1/4 x 3              | 4      |
|        | 5          | 2 3/4 x 4 3/4          | 4      |
|        | 1<br>14    | 1 3/4 x 1 3/4<br>2 x 4 | 4<br>4 |