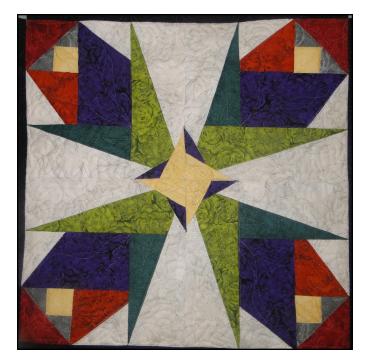

## A Block of the Month Program by Carol Doak and Deb Luttrell Month Six

**Posey Place** By Carol Doak

**Crazy House** By Deb Luttrell (Make two)

Carol Doak and Deb Luttrell have done it again with this smashing new paper-pieced design "Downtown". The collaboration called for Carol to design the star blocks in the center of the quilt and Deb took care of the houses, buildings, and trees in the border as well as the finishing design. The finished quilt measures 97" x 97".

## Posey Place

Make one block. Unfinished size is 12 1/2" square. Finished size is 12" when sewn into quilt.

| Fabric | Place used | Size                   | Cut    |
|--------|------------|------------------------|--------|
|        | 11, 12     | 2 3/4 x 6              | 8      |
| 3      | 6, 7       | 2 x 3 1/4              | 8      |
|        | 8          | 3 1/2 square           | 2      |
|        | 13         | 1 1/4 x 3              | 4      |
|        | 5          | 2 3/4 x 4 3/4          | 4      |
|        | 1<br>14    | 1 3/4 x 1 3/4<br>2 x 4 | 4<br>4 |