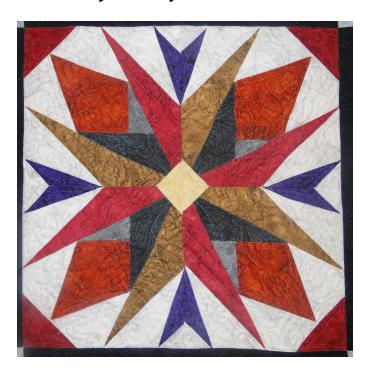

### Month Seven

Park Place
By Carol Doak

Barn Raising
By Deb Luttrell (Make two)

Carol Doak and Deb Luttrell have done it again with this smashing new paper-pieced design "Downtown". The collaboration called for Carol to design the star blocks in the center of the quilt and Deb took care of the houses, buildings, and trees in the border as well as the finishing design. The finished quilt measures 97" x 97".

#### Park Place

| Fabric | Place used | Size         | Cut |
|--------|------------|--------------|-----|
|        | 13, 14     | 2 1/2 square | 4   |
| 20     | 9, 10      | 2 x 5 1/4    | 8   |
| 2      | 4, 5       | 2 1/4 x 4    | 8   |
|        | 6          | 3 1/2 square | 2   |
|        | 11, 12     | 1 1/4 x 4    | 8   |
|        | 8          | 2 x 6 3/4    | 4   |
|        | 15         | 2 1/2 square | 2   |

| Fabric | Place used | Size          | Cut |
|--------|------------|---------------|-----|
|        | 1          | 3 1/2 x 5     | 4   |
|        | 7          | 2 x 6 3/4     | 4   |
|        | 2          | 1 3/4 x 2 3/4 | 4   |
|        | 3          | 2 1/4 x 4 1/2 | 4   |