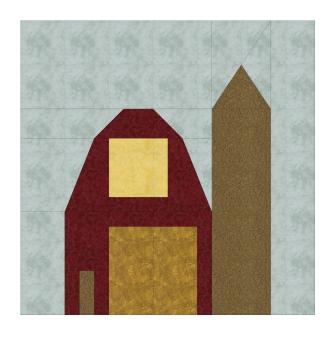

### Month Seven

Park Place
By Carol Doak

Barn Raising
By Deb Luttrell (Make two)

Carol Doak and Deb Luttrell have done it again with this smashing new paper-pieced design "Downtown". The collaboration called for Carol to design the star blocks in the center of the quilt and Deb took care of the houses, buildings, and trees in the border as well as the finishing design. The finished quilt measures 97" x 97".

#### Barn Raising

| Fabric | Place used | Size       | Cut |
|--------|------------|------------|-----|
|        | В3         | 2 1/2 x 3  | 1   |
|        | B4         | 3 x 4      | 1   |
|        | B5         | 2 1/2 x 11 | 1   |
|        | E4         | 4 x 8      | 1   |
|        | E3         | 2 x 3      | 1   |
|        | E2, C5     | 3 x 4 1/2  | 2   |
|        | A6         | 2 x 3 1/2  | 1   |
|        | A4         | 4 x 3      | 1   |

| Fabric | Place used | Size          | Cut |
|--------|------------|---------------|-----|
|        | B2         | 3 X 2 1/2     | 1   |
|        | B1         | 3 x 8         | 1   |
|        | C1         | 1 1/2 X 2 1/2 | 1   |
|        | E1         | 2 x 4         | 1   |
|        | A5, A3     | 2 1/2 X 3 1/2 | 2   |
|        | A2         | 1 1/2 x 3     | 1   |
|        | D3, D4     | 1 1/2 X 4 1/2 | 2   |
|        | C4         | 3 X 2 1/2     | 1   |
|        | C2, C3     | 1 1/2 X 2 1/2 | 2   |
|        | A1         | 3 x 3         | 1   |
|        | D1, D2     | 2 1/2 X 4     | 2   |

Remember to make 2 blocks. Cut fabrics into the sizes shown on this page before you begin. Unfinished size is 10 1/2". Finished size is 10" when sewn into quilt.