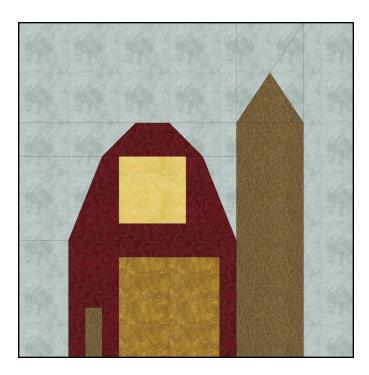

### Month Seven

Park Place
By Carol Doak

Barn Raising
By Deb Luttrell (Make two)

Carol Doak and Deb Luttrell have done it again with this smashing new paper-pieced design "Downtown". The collaboration called for Carol to design the star blocks in the center of the quilt and Deb took care of the houses, buildings, and trees in the border as well as the finishing design. The finished quilt measures 97" x 97".

#### Barn Raising

| Fabric | Place used | Size       | Cut |
|--------|------------|------------|-----|
|        | В3         | 2 1/2 x 3  | 1   |
|        | B4         | 3 x 4      | 1   |
|        | B5         | 2 1/2 x 11 | 1   |
|        | E4         | 4 x 8      | 1   |
|        | E3         | 2 x 3      | 1   |
|        | E2, C5     | 3 x 4 1/2  | 2   |
|        | A6         | 2 x 3 1/2  | 1   |
|        | A4         | 4 x 3      | 1   |

| Fabric | Place used | Size          | Cut |
|--------|------------|---------------|-----|
|        | B2         | 3 X 2 1/2     | 1   |
|        | B1         | 3 x 8         | 1   |
|        | C1         | 1 1/2 X 2 1/2 | 1   |
|        | E1         | 2 x 4         | 1   |
|        | A5, A3     | 2 1/2 X 3 1/2 | 2   |
|        | A2         | 1 1/2 x 3     | 1   |
|        | D3, D4     | 1 1/2 X 4 1/2 | 2   |
|        | C4         | 3 X 2 1/2     | 1   |
|        | C2, C3     | 1 1/2 X 2 1/2 | 2   |
|        | A1         | 3 x 3         | 1   |
|        | D1, D2     | 2 1/2 X 4     | 2   |

Remember to make 2 blocks. Cut fabrics into the sizes shown on this page before you begin. Unfinished size is 10 1/2". Finished size is 10" when sewn into quilt.