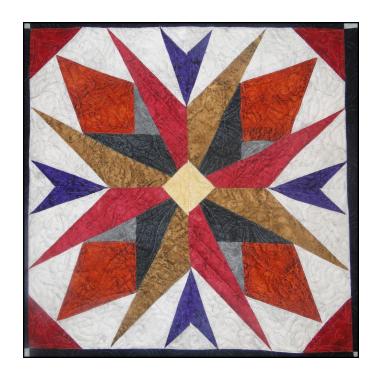

### Month Seven

Park Place
By Carol Doak

Barn Raising
By Deb Luttrell (Make two)

Carol Doak and Deb Luttrell have done it again with this smashing new paper-pieced design "Downtown". The collaboration called for Carol to design the star blocks in the center of the quilt and Deb took care of the houses, buildings, and trees in the border as well as the finishing design. The finished quilt measures 97" x 97".

#### Park Place

| Fabric | Place used | Size         | Cut |
|--------|------------|--------------|-----|
|        | 13, 14     | 2 1/2 square | 4   |
| 20     | 9, 10      | 2 x 5 1/4    | 8   |
| 2      | 4, 5       | 2 1/4 x 4    | 8   |
|        | 6          | 3 1/2 square | 2   |
|        | 11, 12     | 1 1/4 x 4    | 8   |
|        | 8          | 2 x 6 3/4    | 4   |
|        | 15         | 2 1/2 square | 2   |

| Fabric | Place used | Size          | Cut |
|--------|------------|---------------|-----|
|        | 1          | 3 1/2 x 5     | 4   |
|        | 7          | 2 x 6 3/4     | 4   |
|        | 2          | 1 3/4 x 2 3/4 | 4   |
|        | 3          | 2 1/4 x 4 1/2 | 4   |