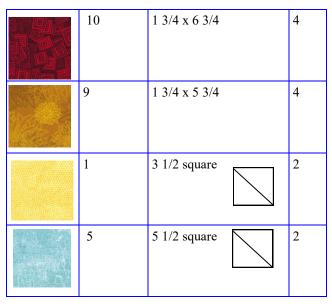

## Crossroads Drive

Make one block. Unfinished size is 12 1/2" square. Finished size is 12" when sewn into quilt.

| Fabric | Place used | Size          | Cut |
|--------|------------|---------------|-----|
|        | 2          | 3 1/2 square  | 2   |
|        | 11, 12     | 1 3/4 x 3 1/2 | 8   |
|        | 6,7        | 1 3/4 x 4 3/4 | 8   |
|        | 8          | 3 1/2 square  | 2   |
|        | 3          | 3 1/2 square  | 2   |
|        | 4          | 3 1/2 square  | 2   |