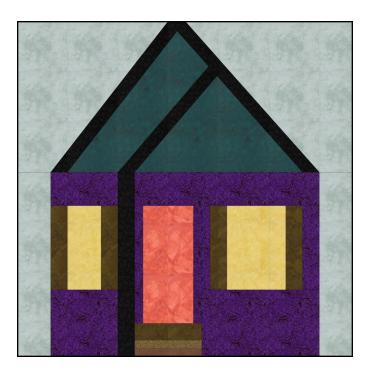

## Chatelaine Chateau

| Fabric | Place used         | Size      | Cut |
|--------|--------------------|-----------|-----|
|        | C6, C7             | 7 1/2 x 5 | 2   |
|        | A8, D6             | 2 x 6 1/2 | 2   |
|        | A7, B2, B3, A3, A5 | 2 X 4 1/2 | 5   |
|        | D5, B4             | 2 X 3     | 2   |
|        | A6                 | 3 X 4 1/2 | 1   |
|        | D4                 | 3 X 3     | 1   |
|        | C4, C5, B8         | 1 X 6 1/2 | 3   |
|        | C2                 | 1 1/2 X 5 | 1   |

|         | I                  |               |     |
|---------|--------------------|---------------|-----|
| Fabric  | Place used         | Size          | Cut |
|         | C1                 | 4 x 6         | 1   |
| <u></u> | C3                 | 2 x 6         | 1   |
|         | A1                 | 2 1/2 x 3 1/2 | 1   |
|         | D1                 | 2 x 3 1/2     | 1   |
|         | B1                 | 2 1/2 x 4 1/2 | 1   |
|         | A4, A2, D2, D3, B5 | 1 X 3         | 5   |
|         | В6                 | 1 1/2 X 3     | 1   |
|         | В7                 | 1 1/2 x 3     | 1   |

Remember to make 2 blocks. Cut fabrics into the sizes shown on this page before you begin. Unfinished size is 10 1/2".

Finished size is 10" when sewn into quilt.

1/1/2013 Copyright Stitchin' Heaven, Inc