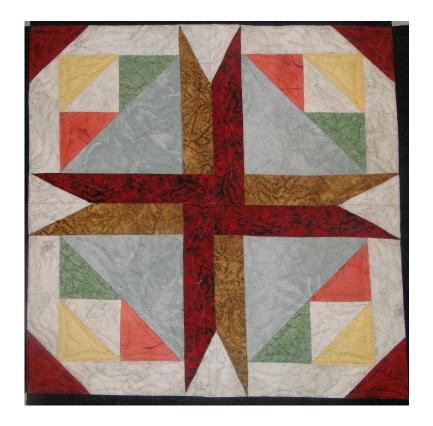

#### Month Nine

Crossroads Drive
By Carol Doak

Chatelaine Chateau
By Deb Luttrell (Make two)

Carol Doak and Deb Luttrell have done it again with this smashing new paper-pieced design "Downtown". The collaboration called for Carol to design the star blocks in the center of the quilt and Deb took care of the houses, buildings, and trees in the border as well as the finishing design. The finished quilt measures 97" x 97".

## Crossroads Drive

Make one block. Unfinished size is 12 1/2" square. Finished size is 12" when sewn into quilt.

| Fabric | Place used | Size          | Cut |
|--------|------------|---------------|-----|
|        | 2          | 3 1/2 square  | 2   |
|        | 11, 12     | 1 3/4 x 3 1/2 | 8   |
|        | 6,7        | 1 3/4 x 4 3/4 | 8   |
|        | 8          | 3 1/2 square  | 2   |
|        | 3          | 3 1/2 square  | 2   |
|        | 4          | 3 1/2 square  | 2   |