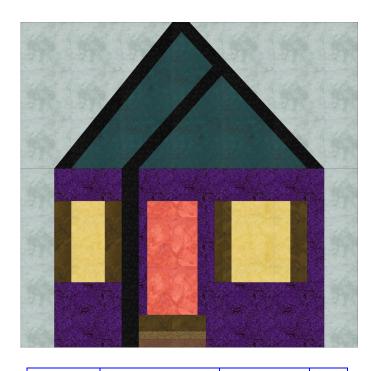

## Chatelaine Chateau

| Fabric | Place used         | Size      | Cut |
|--------|--------------------|-----------|-----|
|        | C6, C7             | 7 1/2 x 5 | 2   |
|        | A8, D6             | 2 x 6 1/2 | 2   |
|        | A7, B2, B3, A3, A5 | 2 X 4 1/2 | 5   |
|        | D5, B4             | 2 X 3     | 2   |
|        | A6                 | 3 X 4 1/2 | 1   |
|        | D4                 | 3 X 3     | 1   |
|        | C4, C5, B8         | 1 X 6 1/2 | 3   |
|        | C2                 | 1 1/2 X 5 | 1   |

|         | I                  |               |     |
|---------|--------------------|---------------|-----|
| Fabric  | Place used         | Size          | Cut |
|         | C1                 | 4 x 6         | 1   |
| <u></u> | C3                 | 2 x 6         | 1   |
|         | A1                 | 2 1/2 x 3 1/2 | 1   |
|         | D1                 | 2 x 3 1/2     | 1   |
|         | B1                 | 2 1/2 x 4 1/2 | 1   |
|         | A4, A2, D2, D3, B5 | 1 X 3         | 5   |
|         | В6                 | 1 1/2 X 3     | 1   |
|         | В7                 | 1 1/2 x 3     | 1   |

Remember to make 2 blocks. Cut fabrics into the sizes shown on this page before you begin. Unfinished size is 10 1/2".

Finished size is 10" when sewn into quilt.

1/1/2013 Copyright Stitchin' Heaven, Inc