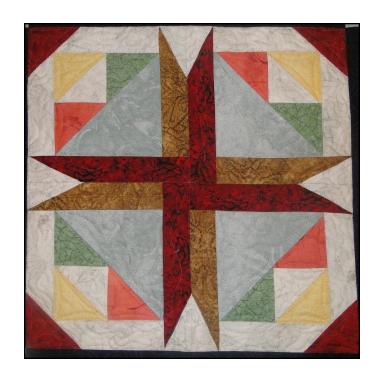

#### Month Nine

Crossroads Drive
By Carol Doak

Chatelaine Chateau
By Deb Luttrell (Make two)

Carol Doak and Deb Luttrell have done it again with this smashing new paper-pieced design "Downtown". The collaboration called for Carol to design the star blocks in the center of the quilt and Deb took care of the houses, buildings, and trees in the border as well as the finishing design. The finished quilt measures 97" x 97".

## Crossroads Drive

Make one block. Unfinished size is 12 1/2" square. Finished size is 12" when sewn into quilt.

| Fabric | Place used | Size          | Cut |
|--------|------------|---------------|-----|
|        | 2          | 3 1/2 square  | 2   |
|        | 11, 12     | 1 3/4 x 3 1/2 | 8   |
|        | 6,7        | 1 3/4 x 4 3/4 | 8   |
|        | 8          | 3 1/2 square  | 2   |
|        | 3          | 3 1/2 square  | 2   |
|        | 4          | 3 1/2 square  | 2   |