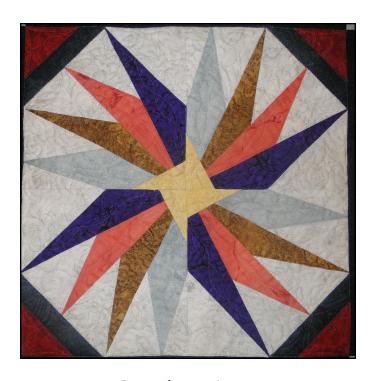

# A Block of the Month Program by Carol Doak and Deb Luttrell Month One

Sunshine Lane
By Carol Doak

Courthouse Steps
By Deb Luttrell (Make two)

Carol Doak and Deb Luttrell have done it again with this smashing new paper-pieced design "Downtown". The collaboration called for Carol to design the star blocks in the center of the quilt and Deb took care of the houses, buildings, and trees in the border as well as the finishing design. The finished quilt measures 97" x 97".

#### Sunshine Lane

#### Make one block. Finished size is 12"

| Fabric | Place used | Size                   | Cut |
|--------|------------|------------------------|-----|
|        | 1          | 2 x 4<br>White         | 4   |
|        | 3          | 3 x 4<br>White         | 4   |
|        | 5          | 2 1/2 x 4 1/2<br>White | 4   |
|        | 7          | 3 x 4<br>White         | 4   |
|        | 9          | 4 1/2 square<br>White  | 2   |
|        | 12         | 3 1/2 square<br>Red    | 2   |
|        | 11         | 1 1/2 x 5 1/2<br>Black | 4   |
|        | 8          | 2 x 6 3/4<br>Purple    | 4   |

| Fabric | Place used | Size                    | Cut |
|--------|------------|-------------------------|-----|
|        | 6          | 2 x 6 1/4<br>Orange     | 4   |
|        | 4          | 1 3/4 x 6 3/4<br>Gold   | 4   |
|        | 2          | 2 x 5 3/4<br>grey       | 4   |
|        | 10         | 1 3/4 x 3 1/2<br>Yellow | 4   |