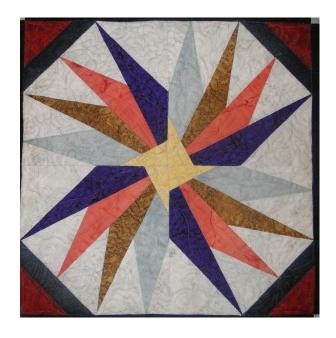

# A Block of the Month Program by Carol Doak and Deb Luttrell Month One

Sunshine Lane
By Carol Doak

Courthouse Steps
By Deb Luttrell (Make two)

Carol Doak and Deb Luttrell have done it again with this smashing new paper-pieced design "Downtown". The collaboration called for Carol to design the star blocks in the center of the quilt and Deb took care of the houses, buildings, and trees in the border as well as the finishing design. The finished quilt measures 97" x 97".

#### Sunshine Lane

#### Make one block. Finished size is 12"

| Fabric | Place used | Size                   | Cut |
|--------|------------|------------------------|-----|
|        | 1          | 2 x 4<br>White         | 4   |
|        | 3          | 3 x 4<br>White         | 4   |
|        | 5          | 2 1/2 x 4 1/2<br>White | 4   |
|        | 7          | 3 x 4<br>White         | 4   |
|        | 9          | 4 1/2 square<br>White  | 2   |
|        | 12         | 3 1/2 square<br>Red    | 2   |
|        | 11         | 1 1/2 x 5 1/2<br>Black | 4   |
|        | 8          | 2 x 6 3/4<br>Purple    | 4   |

| Fabric | Place used | Size                    | Cut |
|--------|------------|-------------------------|-----|
|        | 6          | 2 x 6 1/4<br>Orange     | 4   |
|        | 4          | 1 3/4 x 6 3/4<br>Gold   | 4   |
|        | 2          | 2 x 5 3/4<br>grey       | 4   |
|        | 10         | 1 3/4 x 3 1/2<br>Yellow | 4   |