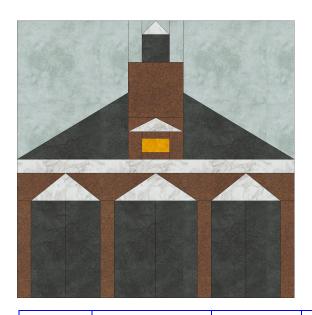

# A Block of the Month Program by Carol Doak and Deb Luttrell Month One

Sunshine Lane
By Carol Doak

Courthouse Steps
By Deb Luttrell (Make two)

Carol Doak and Deb Luttrell have done it again with this smashing new paper-pieced design "Downtown". The collaboration called for Carol to design the star blocks in the center of the quilt and Deb took care of the houses, buildings, and trees in the border as well as the finishing design. The finished quilt measures 97" x 97".

### Courthouse Steps

Remember to make 2 blocks. Cut fabrics into the sizes shown on this page before you begin.

| Fabric | Place used                         | Size          | Cut |
|--------|------------------------------------|---------------|-----|
|        | A2, A3, A5, A6,<br>A8, A9<br>Black | 2 x 4 1/2     | 6   |
|        | F2<br>E2<br>Black                  | 5 1/2 x 4     | 1   |
|        | D1<br>Black                        | 2 x 2         | 1   |
|        | A1, A4, A7, A10<br>Brown           | 1 1/2 x 4 1/2 | 4   |
|        | C1, C7<br>Brown                    | 3 x 2         | 2   |
|        | B1, B3<br>Brown                    | 1 x 2         | 2   |
|        | B4, B5, B7, B8<br>Brown            | 1 1/2 x 2     | 4   |
|        | C5, C3<br>Brown                    | 4 x 2 1/2     | 2   |

| Fabric | Place used                            | Size          | Cut |
|--------|---------------------------------------|---------------|-----|
|        | B9<br>Brown                           | 3 X 3         | 1   |
|        | C2, C4, C6<br>Gray                    | 3 X 4         | 3   |
|        | B6<br>Gray                            | 1 1/2 X 3     | 1   |
|        | D2<br>Gray                            | 1 1/2 X 2     | 1   |
|        | C8<br>Gray<br>CUT THIS<br>PIECE FIRST | 1 1/2 X 11    | 1   |
|        | E1, F1<br>Greenish<br>Background      | 5 X 6         | 2   |
|        | D5, D6<br>Greenish<br>Background      | 1 1/2 X 2 1/2 | 2   |
|        | D3, D4<br>Greenish<br>Background      | 1 1/2 X 1 1/2 | 2   |
|        | B2<br>Yellow                          | 1 1/2 X 2     | 1   |