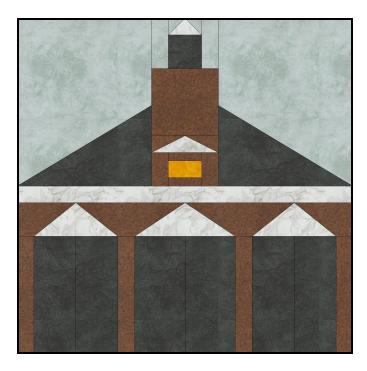

# A Block of the Month Program by Carol Doak and Deb Luttrell Month One

Sunshine Lane
By Carol Doak

Courthouse Steps
By Deb Luttrell (Make two)

Carol Doak and Deb Luttrell have done it again with this smashing new paper-pieced design "Downtown". The collaboration called for Carol to design the star blocks in the center of the quilt and Deb took care of the houses, buildings, and trees in the border as well as the finishing design. The finished quilt measures 97" x 97".

### Courthouse Steps

Remember to make 2 blocks. Cut fabrics into the sizes shown on this page before you begin.

| Fabric | Place used                         | Size          | Cut |
|--------|------------------------------------|---------------|-----|
|        | A2, A3, A5, A6,<br>A8, A9<br>Black | 2 x 4 1/2     | 6   |
|        | F2<br>E2<br>Black                  | 5 1/2 x 4     | 1   |
|        | D1<br>Black                        | 2 x 2         | 1   |
|        | A1, A4, A7, A10<br>Brown           | 1 1/2 x 4 1/2 | 4   |
|        | C1, C7<br>Brown                    | 3 x 2         | 2   |
|        | B1, B3<br>Brown                    | 1 x 2         | 2   |
|        | B4, B5, B7, B8<br>Brown            | 1 1/2 x 2     | 4   |
|        | C5, C3<br>Brown                    | 4 x 2 1/2     | 2   |

| Fabric | Place used                            | Size          | Cut |
|--------|---------------------------------------|---------------|-----|
|        | B9<br>Brown                           | 3 X 3         | 1   |
|        | C2, C4, C6<br>Gray                    | 3 X 4         | 3   |
|        | B6<br>Gray                            | 1 1/2 X 3     | 1   |
|        | D2<br>Gray                            | 1 1/2 X 2     | 1   |
|        | C8<br>Gray<br>CUT THIS<br>PIECE FIRST | 1 1/2 X 11    | 1   |
|        | E1, F1<br>Greenish<br>Background      | 5 X 6         | 2   |
|        | D5, D6<br>Greenish<br>Background      | 1 1/2 X 2 1/2 | 2   |
|        | D3, D4<br>Greenish<br>Background      | 1 1/2 X 1 1/2 | 2   |
|        | B2<br>Yellow                          | 1 1/2 X 2     | 1   |