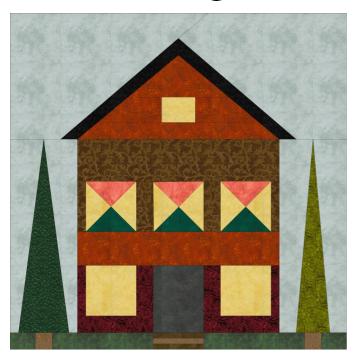

## A Block of the Month Program by Carol Doak and Deb Luttrell Month Ten

Circle Drive By Carol Doak

Four X Cottage

By Deb Luttrell (Make two)

Carol Doak and Deb Luttrell have done it again with this smashing new paper-pieced design "Downtown". The collaboration called for Carol to design the star blocks in the center of the quilt and Deb took care of the houses, buildings, and trees in the border as well as the finishing design. The finished quilt measures 97" x 97".

## Four X Cottage

| Fabric | Place used                                  | Size          | Cut |
|--------|---------------------------------------------|---------------|-----|
|        | N8, N9<br>background                        | 5 x 8         | 2   |
|        | C2, C3, D2, D3<br>background                | 2 x 6 1/2     | 4   |
|        | N6, N7<br>black<br>Roof                     | 1 1/2 x 5 1/2 | 2   |
|        | N2, N3<br>orange<br>house top and<br>middle | 1 1/2 x 3     | 2   |
|        | N5<br>orange<br>house top and<br>middle     | 2 x 4         | 1   |
|        | N4<br>orange<br>house top and<br>middle     | 2 x 7         | 1   |
|        | H1<br>orange<br>house top and<br>middle     | 7 x 2         | 1   |

Remember to make 2 blocks. Cut fabrics into the sizes shown on this page before you begin. Unfinished size is 10 1/2". Finished size is 10" when sewn into quilt.

| Fabric | Place used                                                 | Size          | Cut |
|--------|------------------------------------------------------------|---------------|-----|
|        | M1<br>brown swirl<br>house middle                          | 2 x 7         | 1   |
|        | I1, J3, K1, L2<br>brown swirl<br>house middle              | 1 1/2 x 2 1/2 | 4   |
|        | J1, J5, K5<br>orange/pink<br>window triangles              | 2 x 2 1/2     | 3   |
|        | K4, L3, I3<br>blue/green<br>window triangles               | 2 x 2 1/2     | 3   |
|        | L1, I2, K3, K2, J4,<br>J2, E1, F1, N1<br>yellow<br>windows | 2 1/2 x 2 1/2 | 9   |
|        | Gl<br>gray<br>door                                         | 2 1/2 x 3     | 1   |
|        | G2, G4<br>dark brown<br>top and bottom step                | 1 x 2 1/2     | 2   |
|        | G3<br>tan<br>middle step                                   | 1 X 2 1/2     | 1   |
|        | B1, A1<br>tan<br>tree trunks                               | 1 1/2 X 1 1/2 | 2   |
|        | B3, A3, B2, A2<br>green/more solid<br>grass                | 1 1/2 X 1 1/2 | 4   |
|        | E5, F5<br>green/more solid<br>grass                        | 1 1/2 X 3     | 2   |
|        | D1<br>dark green w/specks<br>tree                          | 2 x 6 1/2     | 1   |
|        | C1<br>light green<br>tree                                  | 2 x 6 1/2     | 1   |
|        | E2, E3, E4, F2, F3,<br>F4<br>red<br>house bottom           | 1 1/2 x 3     | 6   |