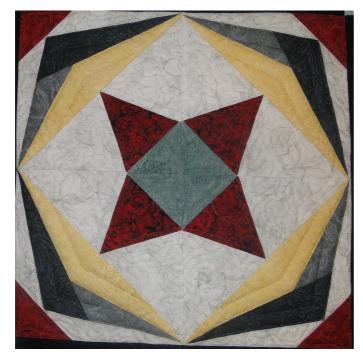

## A Block of the Month Program by Carol Doak and Deb Luttrell Month Ten

Circle Drive By Carol Doak

Four X Cottage

By Deb Luttrell (Make two)

Carol Doak and Deb Luttrell have done it again with this smashing new paper-pieced design "Downtown". The collaboration called for Carol to design the star blocks in the center of the quilt and Deb took care of the houses, buildings, and trees in the border as well as the finishing design. The finished quilt measures 97" x 97".

## Circle Drive

Make one block. Unfinished size is 12 1/2" square. Finished size is 12" when sewn into quilt.

| Fabric | Place used | Size                         | Cut |
|--------|------------|------------------------------|-----|
|        | 3,4        | 4 x 4 1/2<br>background      | 8   |
|        | 8,9        | 1 1/2 x 6<br>background      | 8   |
|        | 10         | 3 1/2 square corners         | 2   |
|        | 6          | 1 1/2 x 5 1/21<br>light gray | 4   |
|        | 1          | 4" square center triangles   | 4   |
|        | 5          | 2 x 9 1/2<br>yellow          | 4   |
|        | 2          | 3 1/2 square center          | 2   |
|        | 7          | 2 x 7<br>dark gray           | 4   |