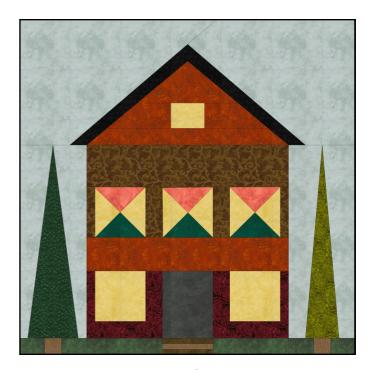

## A Block of the Month Program by Carol Doak and Deb Luttrell Month Ten

Circle Drive By Carol Doak

Four X Cottage

By Deb Luttrell (Make two)

Carol Doak and Deb Luttrell have done it again with this smashing new paper-pieced design "Downtown". The collaboration called for Carol to design the star blocks in the center of the quilt and Deb took care of the houses, buildings, and trees in the border as well as the finishing design. The finished quilt measures 97" x 97".

## Four X Cottage

| Fabric | Place used                                  | Size          | Cut |
|--------|---------------------------------------------|---------------|-----|
|        | N8, N9<br>background                        | 5 x 8         | 2   |
|        | C2, C3, D2, D3<br>background                | 2 x 6 1/2     | 4   |
|        | N6, N7<br>black<br>Roof                     | 1 1/2 x 5 1/2 | 2   |
|        | N2, N3<br>orange<br>house top and<br>middle | 1 1/2 x 3     | 2   |
|        | N5<br>orange<br>house top and<br>middle     | 2 x 4         | 1   |
|        | N4<br>orange<br>house top and<br>middle     | 2 x 7         | 1   |
|        | H1<br>orange<br>house top and<br>middle     | 7 x 2         | 1   |

Remember to make 2 blocks. Cut fabrics into the sizes shown on this page before you begin. Unfinished size is 10 1/2". Finished size is 10" when sewn into quilt.

| Fabric | Place used                                                 | Size          | Cut |
|--------|------------------------------------------------------------|---------------|-----|
|        | M1<br>brown swirl<br>house middle                          | 2 x 7         | 1   |
|        | I1, J3, K1, L2<br>brown swirl<br>house middle              | 1 1/2 x 2 1/2 | 4   |
|        | J1, J5, K5<br>orange/pink<br>window triangles              | 2 x 2 1/2     | 3   |
|        | K4, L3, I3<br>blue/green<br>window triangles               | 2 x 2 1/2     | 3   |
|        | L1, I2, K3, K2, J4,<br>J2, E1, F1, N1<br>yellow<br>windows | 2 1/2 x 2 1/2 | 9   |
|        | Gl<br>gray<br>door                                         | 2 1/2 x 3     | 1   |
|        | G2, G4<br>dark brown<br>top and bottom step                | 1 x 2 1/2     | 2   |
|        | G3<br>tan<br>middle step                                   | 1 X 2 1/2     | 1   |
|        | B1, A1<br>tan<br>tree trunks                               | 1 1/2 X 1 1/2 | 2   |
|        | B3, A3, B2, A2<br>green/more solid<br>grass                | 1 1/2 X 1 1/2 | 4   |
|        | E5, F5<br>green/more solid<br>grass                        | 1 1/2 X 3     | 2   |
|        | D1<br>dark green w/specks<br>tree                          | 2 x 6 1/2     | 1   |
|        | C1<br>light green<br>tree                                  | 2 x 6 1/2     | 1   |
|        | E2, E3, E4, F2, F3,<br>F4<br>red<br>house bottom           | 1 1/2 x 3     | 6   |