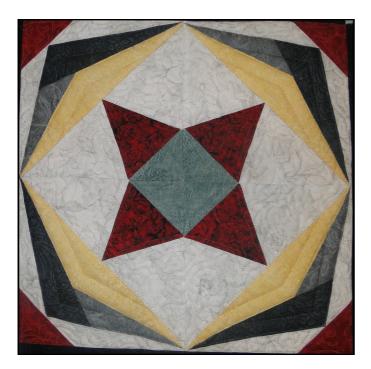

## A Block of the Month Program by Carol Doak and Deb Luttrell Month Ten

Circle Drive By Carol Doak

Four X Cottage

By Deb Luttrell (Make two)

Carol Doak and Deb Luttrell have done it again with this smashing new paper-pieced design "Downtown". The collaboration called for Carol to design the star blocks in the center of the quilt and Deb took care of the houses, buildings, and trees in the border as well as the finishing design. The finished quilt measures 97" x 97".

## Circle Drive

Make one block. Unfinished size is 12 1/2" square. Finished size is 12" when sewn into quilt.

| Fabric | Place used | Size                         | Cut |
|--------|------------|------------------------------|-----|
|        | 3,4        | 4 x 4 1/2<br>background      | 8   |
|        | 8,9        | 1 1/2 x 6<br>background      | 8   |
|        | 10         | 3 1/2 square corners         | 2   |
|        | 6          | 1 1/2 x 5 1/21<br>light gray | 4   |
|        | 1          | 4" square center triangles   | 4   |
|        | 5          | 2 x 9 1/2<br>yellow          | 4   |
|        | 2          | 3 1/2 square center          | 2   |
|        | 7          | 2 x 7<br>dark gray           | 4   |