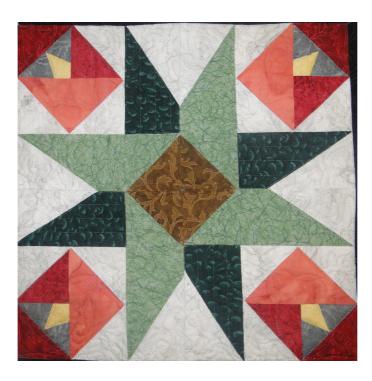

### Month Twelve

**Tulip Lane** By Carol Doak **Town Square** By Carol Doak

By Deb Luttrell (Make two)

Carol Doak and Deb Luttrell have done it again with this smashing new paper-pieced design "Downtown". The collaboration called for Carol to design the star blocks in the center of the quilt and Deb took care of the houses, buildings, and trees in the border as well as the finishing design. The finished quilt measures 97" x 97".

Make one block. Unfinished size is 12 1/2" square. Finished size is 12" when sewn into quilt.

| Fabric  | Place used | Size          | Cut |
|---------|------------|---------------|-----|
|         | 3,4        | 2 1/4 x 3 3/4 | 8   |
| and and | 6,7        | 1 3/4 x 5 3/4 | 8   |
|         | 8          | 3 1/2 square  | 2   |
|         | 2          | 1 1/2 x 4 1/2 | 4   |
|         | 1          | 4 square      | 2   |
|         | 5          | 4 3/4 square  | 2   |
|         | 10         | 2 3/4 x 7 1/2 | 4   |
|         | 9          | 2 x 5 1/2     | 4   |