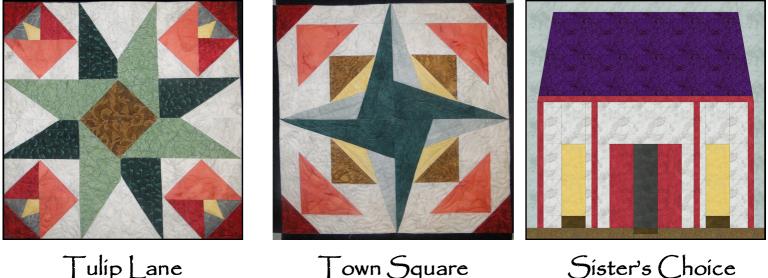

### Month Twelve

**Tulip Lane** By Carol Doak **Town Square** By Carol Doak

By Deb Luttrell (Make two)

Carol Doak and Deb Luttrell have done it again with this smashing new paper-pieced design "Downtown". The collaboration called for Carol to design the star blocks in the center of the quilt and Deb took care of the houses, buildings, and trees in the border as well as the finishing design. The finished quilt measures 97" x 97".

Make one block. Unfinished size is 12 1/2" square. Finished size is 12" when sewn into quilt.

#### Tulip Lane

| Fabric | Place used | Size          | Cut |
|--------|------------|---------------|-----|
|        | 7,8        | 3 1/2 square  | 4   |
| C. M.  | 13,14      | 2 1/2 x 5     | 8   |
|        | 9          | 3 1/2 square  | 2   |
|        | 4          | 3 1/2 square  | 2   |
|        | 12         | 3 1/2 square  | 2   |
|        | 6          | 5 3/4 square  | 1   |
|        | 10         | 2 3/4 x 4 3/4 | 4   |

| Fabric | Place used | Size          | Cut |
|--------|------------|---------------|-----|
|        | 2,3        | 2 x 2         | 8   |
|        | 11         | 2 3/4 x 6 3/4 | 4   |
|        | 1          | 1 1/2 x 2 1/4 | 4   |
|        | 5          | 3 1/2" square | 2   |