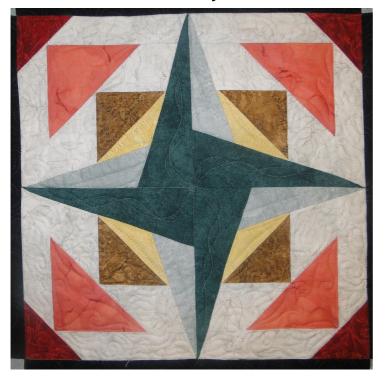

#### Sister's Choice

| Fabric | Place used     | Size          | Cut |
|--------|----------------|---------------|-----|
|        | D2             | 1 1/2 x 8 1/2 | 1   |
| 2.A    | D4, D5         | 2 x 5 1/2     | 2   |
| dere.  | B6, C6         | 1 1/2 x 6     | 2   |
|        | D1             | 4 1/2 x 10    | 1   |
|        | D3             | 1 x 10        | 1   |
|        | A7, A9, B5, C5 | 1 X 6         | 4   |
|        | A2, A3         | 2 x 4 1/2     | 2   |

| Fabric | Place used | Size          | Cut |
|--------|------------|---------------|-----|
|        | E3, E4     | 1 1/2 x 5 1/2 | 2   |
|        | E1         | 1 1/2 x 2     | 1   |
|        | A 1        | 2 x 4 1/2     | 1   |
| M      | A4, A5     | 1 1/2 x 4 1/2 | 2   |
| N      | A6         | 2 1/2 x 5     | 1   |
| M      | A8, A10    | 1 X 6         | 2   |
| M      | B3, C2     | 2 x 2 1/2     | 2   |
| N      | B4, C4     | 1 1/2 x 6     | 2   |
|        | E2, B2, C3 | 1 1/2 x 2     | 3   |
|        | B1, C1     | 2 x 4         | 2   |

Remember to make 2 blocks. Cut fabrics into the sizes shown on this page before you begin. Unfinished size is 10 1/2".

Finished size is 10" when sewn into quilt.