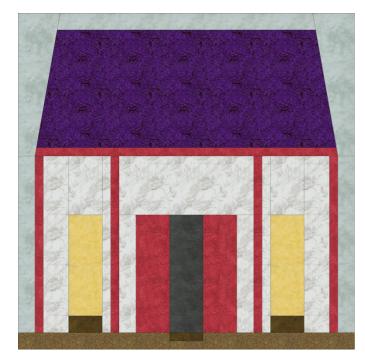

#### Sister's Choice

| Fabric | Place used     | Size          | Cut |
|--------|----------------|---------------|-----|
|        | D2             | 1 1/2 x 8 1/2 | 1   |
| 2.A    | D4, D5         | 2 x 5 1/2     | 2   |
| dere.  | B6, C6         | 1 1/2 x 6     | 2   |
|        | D1             | 4 1/2 x 10    | 1   |
|        | D3             | 1 x 10        | 1   |
|        | A7, A9, B5, C5 | 1 X 6         | 4   |
|        | A2, A3         | 2 x 4 1/2     | 2   |

| Fabric | Place used | Size          | Cut |
|--------|------------|---------------|-----|
|        | E3, E4     | 1 1/2 x 5 1/2 | 2   |
|        | E1         | 1 1/2 x 2     | 1   |
|        | A 1        | 2 x 4 1/2     | 1   |
| M      | A4, A5     | 1 1/2 x 4 1/2 | 2   |
| N      | A6         | 2 1/2 x 5     | 1   |
| M      | A8, A10    | 1 X 6         | 2   |
| M      | B3, C2     | 2 x 2 1/2     | 2   |
| N      | B4, C4     | 1 1/2 x 6     | 2   |
|        | E2, B2, C3 | 1 1/2 x 2     | 3   |
|        | B1, C1     | 2 x 4         | 2   |

Remember to make 2 blocks. Cut fabrics into the sizes shown on this page before you begin. Unfinished size is 10 1/2".

Finished size is 10" when sewn into quilt.