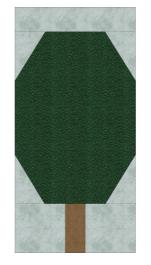

### Month Thirteen

Tree of Life and Pine Tree Octagon Tree By Deb Luttrell

By Deb Luttrell

TwoTrees By Deb Luttrell

Finishing instructions are also included

Carol Doak and Deb Luttrell have done it again with this smashing new paper-pieced design "Downtown". The collaboration called for Carol to design the star blocks in the center of the quilt and Deb took care of the houses, buildings, and trees in the border as well as the finishing design. The finished quilt measures 97" x 97".

#### Octagon Tree

Actual SKU numbers from RJR fabrics with total fabric measurements needed for two blocks. Fabric substitutions can be made as long as they match in color:

| 4758-67 | 12 x 8  |
|---------|---------|
| 9701-45 | 3 x 4   |
| 7427-22 | 12 x 10 |

| Fabric | Place used     | Size      | Cut |
|--------|----------------|-----------|-----|
|        | A1             | 6 x 8     | 1   |
|        | B1             | 2 x 3     | 1   |
|        | A6             | 2 x 6     | 1   |
|        | A2, A3, A4, A5 | 2 1/2 x 3 | 4   |
|        | B2, B3         | 3 x 3     | 2   |