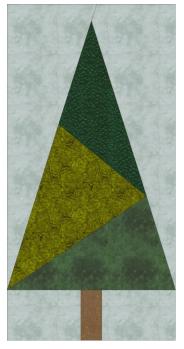

### Month Thirteen

Tree of Life and Pine Tree Octagon Tree By Deb Luttrell

By Deb Luttrell

TwoTrees By Deb Luttrell

Finishing instructions are also included

Carol Doak and Deb Luttrell have done it again with this smashing new paper-pieced design "Downtown". The collaboration called for Carol to design the star blocks in the center of the quilt and Deb took care of the houses, buildings, and trees in the border as well as the finishing design. The finished quilt measures 97" x 97".

#### Tree of Life

| Fabric | Place used | Size          | Cut |
|--------|------------|---------------|-----|
|        | A8, A7     | 4 x 10        | 2   |
|        | A1, A3     | 2 1/2 x 3 1/2 | 2   |
|        | A6         | 4 1/2 x 6     | 1   |
|        | A5         | 5 x 6         | 1   |
|        | A4         | 4 1/2 x 6     | 1   |
|        | A2         | 1 1/2 x 2 1/2 | 1   |