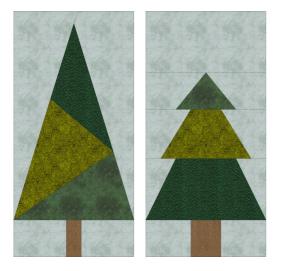

### Month Thirteen

Tree of Life and Pine Tree Octagon Tree By Deb Luttrell

By Deb Luttrell

TwoTrees By Deb Luttrell

Finishing instructions are also included

Carol Doak and Deb Luttrell have done it again with this smashing new paper-pieced design "Downtown". The collaboration called for Carol to design the star blocks in the center of the quilt and Deb took care of the houses, buildings, and trees in the border as well as the finishing design. The finished quilt measures 97" x 97".

#### Tree of Life

| Fabric | Place used | Size          | Cut |
|--------|------------|---------------|-----|
|        | A8, A7     | 4 x 10        | 2   |
|        | A1, A3     | 2 1/2 x 3 1/2 | 2   |
|        | A6         | 4 1/2 x 6     | 1   |
|        | A5         | 5 x 6         | 1   |
|        | A4         | 4 1/2 x 6     | 1   |
|        | A2         | 1 1/2 x 2 1/2 | 1   |

#### Pine Tree

| Fabric | Place used | Size      | Cut |
|--------|------------|-----------|-----|
|        | B4         | 3 1/2 x 6 | 1   |
|        | B2, B3     | 3 x 4     | 2   |
|        | C2, C3     | 3 x 4     | 2   |
|        | A5, A6     | 2 x 4     | 2   |
|        | A2, A3     | 2 1/2 x 3 | 2   |