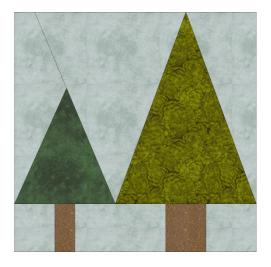

### Month Thirteen

Tree of Life and Pine Tree Octagon Tree By Deb Luttrell

By Deb Luttrell

TwoTrees By Deb Luttrell

Finishing instructions are also included

Carol Doak and Deb Luttrell have done it again with this smashing new paper-pieced design "Downtown". The collaboration called for Carol to design the star blocks in the center of the quilt and Deb took care of the houses, buildings, and trees in the border as well as the finishing design. The finished quilt measures 97" x 97".

#### TwoTrees

| Fabric | Place used | Size      | Cut |
|--------|------------|-----------|-----|
|        | A2         | 3 x 6     | 1   |
|        | A4         | 4 x 9 1/2 | 1   |
|        | B2, B4     | 1 1/2 x 3 | 2   |
|        | Al         | 9 x 3     | 1   |
|        | A5         | 9 x 3     | 1   |
|        | A3         | 9 x 4     | 1   |
|        | B1, B5     | 2 x 3     | 2   |
|        | В3         | 3 x 3     | 1   |