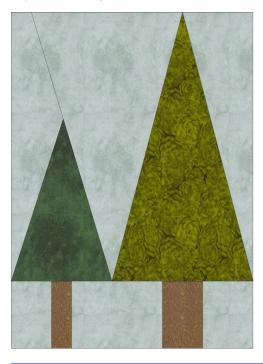

### Month Thirteen

Tree of Life and Pine Tree Octagon Tree By Deb Luttrell

By Deb Luttrell

TwoTrees By Deb Luttrell

Finishing instructions are also included

Carol Doak and Deb Luttrell have done it again with this smashing new paper-pieced design "Downtown". The collaboration called for Carol to design the star blocks in the center of the quilt and Deb took care of the houses, buildings, and trees in the border as well as the finishing design. The finished quilt measures 97" x 97".

#### TwoTrees

| Fabric | Place used | Size      | Cut |
|--------|------------|-----------|-----|
|        | A2         | 3 x 6     | 1   |
|        | A4         | 4 x 9 1/2 | 1   |
|        | B2, B4     | 1 1/2 x 3 | 2   |
|        | Al         | 9 x 3     | 1   |
|        | A5         | 9 x 3     | 1   |
|        | A3         | 9 x 4     | 1   |
|        | B1, B5     | 2 x 3     | 2   |
|        | В3         | 3 x 3     | 1   |

Actual SKU numbers from RJR fabrics with total fabric measurements needed for two blocks. Fabric substitutions can be made as long as they match in color:

| 7427-23 | 7 x 7   |
|---------|---------|
| 8737-07 | 8 x 10  |
| 9701-45 | 7 x 4   |
| 7427-22 | 13 x 20 |

Remember to make 2 blocks. Cut fabrics into the sizes shown in this chart before you begin.