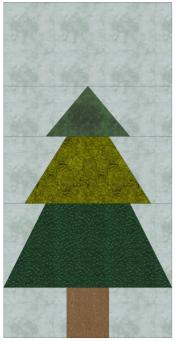

### Month Thirteen

Tree of Life and Pine Tree Octagon Tree By Deb Luttrell

By Deb Luttrell

TwoTrees By Deb Luttrell

Finishing instructions are also included

Carol Doak and Deb Luttrell have done it again with this smashing new paper-pieced design "Downtown". The collaboration called for Carol to design the star blocks in the center of the quilt and Deb took care of the houses, buildings, and trees in the border as well as the finishing design. The finished quilt measures 97" x 97".

#### Tree of Life

| Fabric | Place used | Size          | Cut |
|--------|------------|---------------|-----|
|        | A8, A7     | 4 x 10        | 2   |
|        | A1, A3     | 2 1/2 x 3 1/2 | 2   |
|        | A6         | 4 1/2 x 6     | 1   |
|        | A5         | 5 x 6         | 1   |
|        | A4         | 4 1/2 x 6     | 1   |
|        | A2         | 1 1/2 x 2 1/2 | 1   |

Remember to make 2 blocks. Cut fabrics into the sizes shown in this chart before you begin.

Actual SKU numbers from RJR fabrics with total fabric measurements needed for two blocks. Fabric substitutions can be made as long as they match in color:

| 7427/22 | 12 x 21 |
|---------|---------|
| 4758-67 | 7 x 10  |
| 8737/07 | 11 x 7  |
| 7427/23 | 7 x 10  |
| 9701-45 | 4 x 4   |