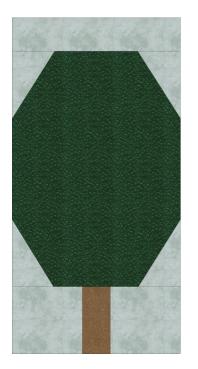

### Month Thirteen

Tree of Life and Pine Tree Octagon Tree By Deb Luttrell

By Deb Luttrell

TwoTrees By Deb Luttrell

Finishing instructions are also included

Carol Doak and Deb Luttrell have done it again with this smashing new paper-pieced design "Downtown". The collaboration called for Carol to design the star blocks in the center of the quilt and Deb took care of the houses, buildings, and trees in the border as well as the finishing design. The finished quilt measures 97" x 97".

#### Octagon Tree

Actual SKU numbers from RJR fabrics with total fabric measurements needed for two blocks. Fabric substitutions can be made as long as they match in color:

| 4758-67 | 12 x 8  |
|---------|---------|
| 9701-45 | 3 x 4   |
| 7427-22 | 12 x 10 |

| Fabric | Place used     | Size      | Cut |
|--------|----------------|-----------|-----|
|        | A1             | 6 x 8     | 1   |
|        | B1             | 2 x 3     | 1   |
|        | A6             | 2 x 6     | 1   |
|        | A2, A3, A4, A5 | 2 1/2 x 3 | 4   |
|        | B2, B3         | 3 x 3     | 2   |

Remember to make 2 blocks. Cut fabrics into the sizes shown on this page before you begin.