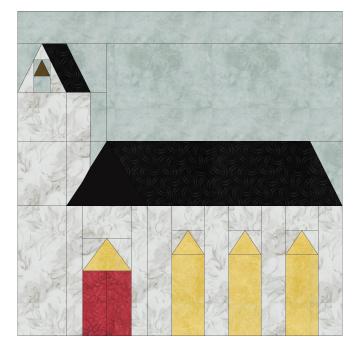

## A Block of the Month Program by Carol Doak and Deb Luttrell Month Four

Old Country Church By Deb Luttrell (Make two)

Carol Doak and Deb Luttrell have done it again with this smashing new paper-pieced design "Downtown". The collaboration called for Carol to design the star blocks in the center of the quilt and Deb took care of the houses, buildings, and trees in the border as well as the finishing design. The finished quilt measures 97" x 97".

## Old Country Church

| Fabric | Place used                               | Size          | Cut |
|--------|------------------------------------------|---------------|-----|
|        | I1<br>background<br>(blue/green)         | 2 x 11        | 1   |
|        | H1<br>background<br>(blue/green)         | 4 x 8 1/2     | 1   |
|        | G8<br>background<br>(blue/green)         | 2 1/2 x 2     | 1   |
|        | G10<br>background<br>(blue/green)        | 1 1/2 x 2 1/2 | 1   |
|        | F3, E6, E3<br>background<br>(blue/green) | 2 x 3 1/2     | 3   |
|        | G1, G3, G4<br>background<br>(blue/green) | 1 1/2 x 1 1/2 | 3   |
|        | G2<br>bell<br>(brown)                    | 1 1/2 x 1 1/2 | 1   |

Remember to make 2 blocks. Cut fabrics into the sizes shown on this page before you begin. Unfinished size is 10 1/2".

Finished size is 10" when sewn into quilt.

| Fabric | Place used                                       | Size          | Cut |
|--------|--------------------------------------------------|---------------|-----|
|        | D9<br>church<br>(white)                          | 2 1/2 x 5     | 1   |
|        | E1, E2<br>church<br>(white)                      | 3 x 3         | 2   |
|        | F1, D4, D5, D6<br>church<br>(white)              | 2 1/2 x 2 1/2 | 4   |
|        | F2<br>church<br>(white)                          | 1 1/2 x 2 1/2 | 1   |
|        | G5, G6, G9<br>church<br>(white)                  | 2 x 2         | 3   |
|        | A6, B6, C6, C7, D7,<br>D8<br>church<br>(white)   | 1 1/2 x 5     | 6   |
|        | A5, B5, C5<br>church<br>(white)                  | 1 1/2 x 2     | 3   |
|        | A 4, A3, B4, B3,<br>C 4, C3<br>church<br>(white) | 1 1/2 x 1 1/2 | 6   |
|        | E5                                               | 3 x 8         | 1   |
|        | E4, G7                                           | 3 1/2 x 3     | 2   |
|        | A2, B2, C2                                       | 2 x 2         | 3   |
|        | A1, B1, C1, D3                                   | 2 x 3 1/2     | 4   |
|        | D1, D2                                           | 1 1/2 x 3     | 2   |