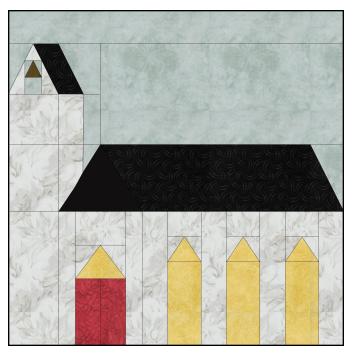

## A Block of the Month Program by Carol Doak and Deb Luttrell Month Four

Old Country Church By Deb Luttrell (Make two)

Carol Doak and Deb Luttrell have done it again with this smashing new paper-pieced design "Downtown". The collaboration called for Carol to design the star blocks in the center of the quilt and Deb took care of the houses, buildings, and trees in the border as well as the finishing design. The finished quilt measures 97" x 97".

## Old Country Church

| Fabric | Place used                               | Size          | Cut |
|--------|------------------------------------------|---------------|-----|
|        | I1<br>background<br>(blue/green)         | 2 x 11        | 1   |
|        | H1<br>background<br>(blue/green)         | 4 x 8 1/2     | 1   |
|        | G8<br>background<br>(blue/green)         | 2 1/2 x 2     | 1   |
|        | G10<br>background<br>(blue/green)        | 1 1/2 x 2 1/2 | 1   |
|        | F3, E6, E3<br>background<br>(blue/green) | 2 x 3 1/2     | 3   |
|        | G1, G3, G4<br>background<br>(blue/green) | 1 1/2 x 1 1/2 | 3   |
|        | G2<br>bell<br>(brown)                    | 1 1/2 x 1 1/2 | 1   |

Remember to make 2 blocks. Cut fabrics into the sizes shown on this page before you begin. Unfinished size is 10 1/2".

Finished size is 10" when sewn into quilt.

| Fabric | Place used                                       | Size          | Cut |
|--------|--------------------------------------------------|---------------|-----|
|        | D9<br>church<br>(white)                          | 2 1/2 x 5     | 1   |
|        | E1, E2<br>church<br>(white)                      | 3 x 3         | 2   |
|        | F1, D4, D5, D6<br>church<br>(white)              | 2 1/2 x 2 1/2 | 4   |
|        | F2<br>church<br>(white)                          | 1 1/2 x 2 1/2 | 1   |
|        | G5, G6, G9<br>church<br>(white)                  | 2 x 2         | 3   |
|        | A6, B6, C6, C7, D7,<br>D8<br>church<br>(white)   | 1 1/2 x 5     | 6   |
|        | A5, B5, C5<br>church<br>(white)                  | 1 1/2 x 2     | 3   |
|        | A 4, A3, B4, B3,<br>C 4, C3<br>church<br>(white) | 1 1/2 x 1 1/2 | 6   |
|        | E5                                               | 3 x 8         | 1   |
|        | E4, G7                                           | 3 1/2 x 3     | 2   |
|        | A2, B2, C2                                       | 2 x 2         | 3   |
|        | A1, B1, C1, D3                                   | 2 x 3 1/2     | 4   |
|        | D1, D2                                           | 1 1/2 x 3     | 2   |