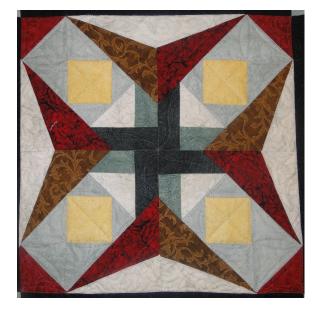

## A Block of the Month Program by Carol Doak and Deb Luttrell Month Four

Old Country Church By Deb Luttrell (Make two)

Carol Doak and Deb Luttrell have done it again with this smashing new paper-pieced design "Downtown". The collaboration called for Carol to design the star blocks in the center of the quilt and Deb took care of the houses, buildings, and trees in the border as well as the finishing design. The finished quilt measures 97" x 97".

Make one block. Unfinished size is 12 1/2" square. Finished size is 12" when sewn into quilt.

| Fabric  | Place used | Size                                                       | Cut |
|---------|------------|------------------------------------------------------------|-----|
| N.      | 12, 13     | 2 1/4 x 5 1/4<br>(white)                                   | 8   |
| and the | 7          | 3 1/2 square<br>(white)                                    | 2   |
|         | 4          | 3 1/2 square<br>corners<br>(9 x 5 piece)                   | 2   |
|         | 10         | 2 1/2 x 6 3/4<br>Points<br>(14 x 7 piece)<br>(red crackle) | 4   |
|         | 11         | 2 1/2 x 6 3/4<br>(brown crackle)                           | 4   |
|         | 9          | 1 3/4 x 3 3/4                                              | 4   |
|         | 8          | 1 3/4 x 2 3/4                                              | 4   |

| Fabric | Place used | Size                        | Cut |
|--------|------------|-----------------------------|-----|
|        | 5, 6       | 3 3/4 square<br>(blue/gray) | 4   |
|        | 2          | 3 1/2 square<br>(blue/gray) | 2   |
|        | 3          | 5 3/4 square<br>(blue/gray) | 2   |
|        | 1          | 2 3/4 square                | 4   |