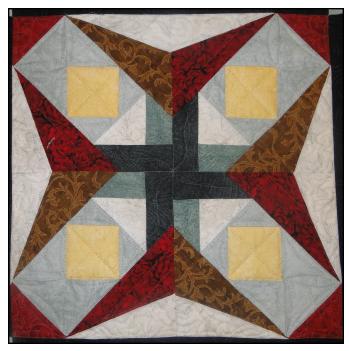

## A Block of the Month Program by Carol Doak and Deb Luttrell Month Four

Old Country Church By Deb Luttrell (Make two)

Carol Doak and Deb Luttrell have done it again with this smashing new paper-pieced design "Downtown". The collaboration called for Carol to design the star blocks in the center of the quilt and Deb took care of the houses, buildings, and trees in the border as well as the finishing design. The finished quilt measures 97" x 97".

Make one block. Unfinished size is 12 1/2" square. Finished size is 12" when sewn into quilt.

| Fabric  | Place used | Size                                                       | Cut |
|---------|------------|------------------------------------------------------------|-----|
| N.      | 12, 13     | 2 1/4 x 5 1/4<br>(white)                                   | 8   |
| and the | 7          | 3 1/2 square<br>(white)                                    | 2   |
|         | 4          | 3 1/2 square<br>corners<br>(9 x 5 piece)                   | 2   |
|         | 10         | 2 1/2 x 6 3/4<br>Points<br>(14 x 7 piece)<br>(red crackle) | 4   |
|         | 11         | 2 1/2 x 6 3/4<br>(brown crackle)                           | 4   |
|         | 9          | 1 3/4 x 3 3/4                                              | 4   |
|         | 8          | 1 3/4 x 2 3/4                                              | 4   |

| Fabric | Place used | Size                        | Cut |
|--------|------------|-----------------------------|-----|
|        | 5, 6       | 3 3/4 square<br>(blue/gray) | 4   |
|        | 2          | 3 1/2 square<br>(blue/gray) | 2   |
|        | 3          | 5 3/4 square<br>(blue/gray) | 2   |
|        | 1          | 2 3/4 square                | 4   |