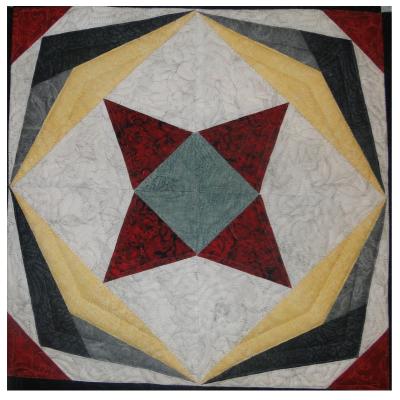

## A Block of the Month Program by Carol Doak and Deb Luttrell Month Ten

Circle Drive By Carol Doak

Four X Cottage

By Deb Luttrell (Make two)

Carol Doak and Deb Luttrell have done it again with this smashing new paper-pieced design "Downtown". The collaboration called for Carol to design the star blocks in the center of the quilt and Deb took care of the houses, buildings, and trees in the border as well as the finishing design. The finished quilt measures 97" x 97".

#### Circle Drive

| Fabric | Place used | Size          | Cut |
|--------|------------|---------------|-----|
|        | 3,4        | 4 x 4 1/2     | 8   |
|        | 8,9        | 1 1/2 x 6     | 8   |
|        | 10         | 3 1/2 square  | 2   |
|        | 6          | 1 1/2 x 5 1/2 | 4   |
|        | 1          | 4" square     | 4   |
|        | 5          | 2 x 9 1/2     | 4   |
|        | 2          | 3 1/2 square  | 2   |
|        | 7          | 2 x 7         | 4   |

Make one block. Unfinished size is 12 1/2" square. Finished size will be 12". Do not trim off seam allowance.

| Swatch | SKU#     | Total size fabric piece needed: |
|--------|----------|---------------------------------|
|        | 513-K5   | 17 x 21                         |
|        | 7132-23  | 9 x 5                           |
|        | 6342-08  | 8 x 7                           |
|        | C8500WIN | 9 x 10                          |
|        | 513-SEW  | 9 x 10                          |
|        | 7424-11  | 8 x 5                           |
|        | 6931-23  | 8 X 10                          |