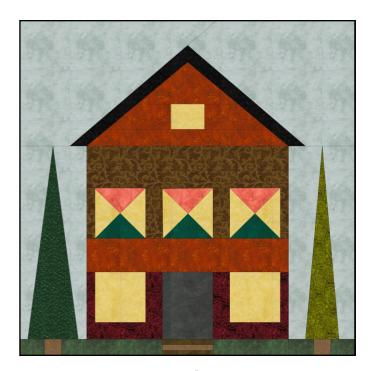

## A Block of the Month Program by Carol Doak and Deb Luttrell Month Ten

Circle Drive By Carol Doak

Four X Cottage

By Deb Luttrell (Make two)

Carol Doak and Deb Luttrell have done it again with this smashing new paper-pieced design "Downtown". The collaboration called for Carol to design the star blocks in the center of the quilt and Deb took care of the houses, buildings, and trees in the border as well as the finishing design. The finished quilt measures 97" x 97".

#### Four X Cottage

| Fabric | Place used     | Size          | Cut |
|--------|----------------|---------------|-----|
|        | N8, N9         | 5 x 8         | 2   |
|        | C2, C3, D2, D3 | 2 x 6 1/2     | 4   |
|        | N6, N7         | 1 1/2 x 5 1/2 | 2   |
|        | N2, N3         | 1 1/2 x 3     | 2   |
|        | N5             | 2 x 4         | 1   |
|        | N4             | 2 x 7         | 1   |
|        | HI             | 2 x 7         | 1   |

Remember to make 2 blocks. The cuts are for one building, so you will need to cut double to make two buildings. Cut fabrics into the sizes shown on this page before you begin. Unfinished size will be 10 1/2". Finished size will be 10 ".