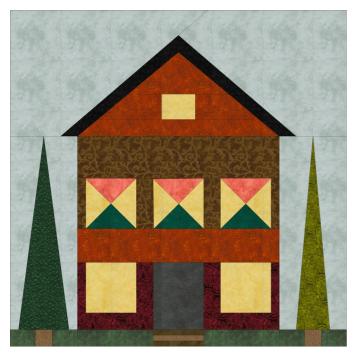

## A Block of the Month Program by Carol Doak and Deb Luttrell Month Ten

Circle Drive By Carol Doak

Four X Cottage

By Deb Luttrell (Make two)

Carol Doak and Deb Luttrell have done it again with this smashing new paper-pieced design "Downtown". The collaboration called for Carol to design the star blocks in the center of the quilt and Deb took care of the houses, buildings, and trees in the border as well as the finishing design. The finished quilt measures 97" x 97".

#### Four X Cottage

| Fabric | Place used     | Size          | Cut |
|--------|----------------|---------------|-----|
|        | N8, N9         | 5 x 8         | 2   |
|        | C2, C3, D2, D3 | 2 x 6 1/2     | 4   |
|        | N6, N7         | 1 1/2 x 5 1/2 | 2   |
|        | N2, N3         | 1 1/2 x 3     | 2   |
|        | N5             | 2 x 4         | 1   |
|        | N4             | 2 x 7         | 1   |
|        | HI             | 2 x 7         | 1   |

Remember to make 2 blocks. The cuts are for one building, so you will need to cut double to make two buildings. Cut fabrics into the sizes shown on this page before you begin. Unfinished size will be 10 1/2". Finished size will be 10 ".