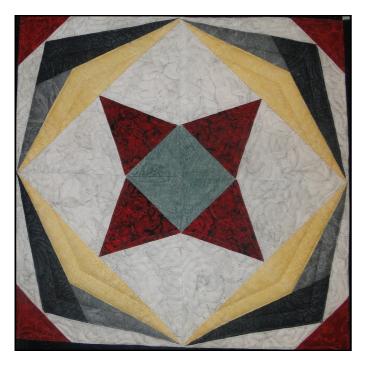

## A Block of the Month Program by Carol Doak and Deb Luttrell Month Ten

Circle Drive By Carol Doak

Four X Cottage

By Deb Luttrell (Make two)

Carol Doak and Deb Luttrell have done it again with this smashing new paper-pieced design "Downtown". The collaboration called for Carol to design the star blocks in the center of the quilt and Deb took care of the houses, buildings, and trees in the border as well as the finishing design. The finished quilt measures 97" x 97".

#### Circle Drive

| Fabric | Place used | Size          | Cut |
|--------|------------|---------------|-----|
|        | 3,4        | 4 x 4 1/2     | 8   |
|        | 8,9        | 1 1/2 x 6     | 8   |
|        | 10         | 3 1/2 square  | 2   |
|        | 6          | 1 1/2 x 5 1/2 | 4   |
|        | 1          | 4" square     | 4   |
|        | 5          | 2 x 9 1/2     | 4   |
|        | 2          | 3 1/2 square  | 2   |
|        | 7          | 2 x 7         | 4   |

Make one block. Unfinished size is 12 1/2" square. Finished size will be 12". Do not trim off seam allowance.

| Swatch | SKU#     | Total size fabric piece needed: |
|--------|----------|---------------------------------|
|        | 513-K5   | 17 x 21                         |
|        | 7132-23  | 9 x 5                           |
|        | 6342-08  | 8 x 7                           |
|        | C8500WIN | 9 x 10                          |
|        | 513-SEW  | 9 x 10                          |
|        | 7424-11  | 8 x 5                           |
|        | 6931-23  | 8 X 10                          |