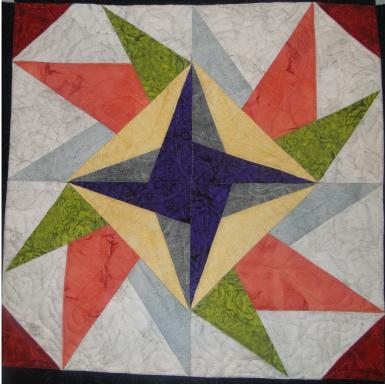

## A Block of the Month Program by Carol Doak and Deb Luttrell Month Eleven

**Windy Place** By Carol Doak

**Stiletto Manor** By Deb Luttrell (Make two)

Carol Doak and Deb Luttrell have done it again with this smashing new paper-pieced design "Downtown". The collaboration called for Carol to design the star blocks in the center of the quilt and Deb took care of the houses, buildings, and trees in the border as well as the finishing design. The finished quilt measures 97" x 97".

## Windy Place

Make one block. Unfinished size is 12 1/2" square. Finished size will be 12". Do not trim off seam allowance.

| Fabric | Place used | Size          | Cut |
|--------|------------|---------------|-----|
|        | 5          | 2 1/2 x 4 3/4 | 4   |
|        | 8          | 2 x 7         | 4   |
|        | 1          | 1 3/4 x 5     | 4   |
|        | 9          | 1 3/4 x 4 1/4 | 4   |