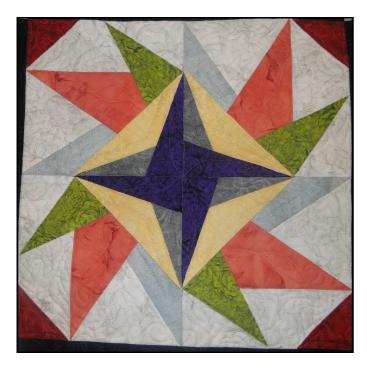

## A Block of the Month Program by Carol Doak and Deb Luttrell Month Eleven

**Windy Place** By Carol Doak

**Stiletto Manor** By Deb Luttrell (Make two)

Carol Doak and Deb Luttrell have done it again with this smashing new paper-pieced design "Downtown". The collaboration called for Carol to design the star blocks in the center of the quilt and Deb took care of the houses, buildings, and trees in the border as well as the finishing design. The finished quilt measures 97" x 97".

## Windy Place

Make one block. Unfinished size is 12 1/2" square. Finished size will be 12". Do not trim off seam allowance.

| Fabric | Place used | Size          | Cut |
|--------|------------|---------------|-----|
|        | 5          | 2 1/2 x 4 3/4 | 4   |
|        | 8          | 2 x 7         | 4   |
|        | 1          | 1 3/4 x 5     | 4   |
|        | 9          | 1 3/4 x 4 1/4 | 4   |