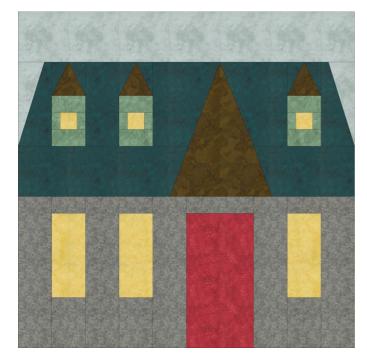

## Stiletto Manor

| Fabric | Place used                 | Size       | Cut |
|--------|----------------------------|------------|-----|
|        | HI                         | 2 1/2 x 11 | 1   |
|        | A11, B9                    | 2 x 4      | 2   |
|        | B8, B11, A10               | 2 x 4      | 3   |
|        | B10, B7, A9, A7,<br>C8, C7 | 1 1/2 x 2  | 6   |
|        | A8, C9                     | 3 x 4      | 2   |
|        | A12, I1                    | 2 1/2 x 6  | 2   |
|        | G1                         | 3 x 5      | 1   |
|        | E1, F1, D1                 | 2 x 3 1/2  | 3   |

| Fabric | Place used                | Size          | Cut |
|--------|---------------------------|---------------|-----|
|        | A1, B1, C1                | 1 1/2 x 1 1/2 | 3   |
|        | A13                       | 4 x 5         | 1   |
|        | A6, B6, C6                | 2 x 2         | 3   |
|        | A5, B5, C5,               | 1 1/2 x 2     | 3   |
|        | A4, B4, C4                | 1 1/2 x 2     | 3   |
|        | A2, A3, B2, B3, C2,<br>C3 | 1 x 1         | 6   |
|        | D4, D5, E4, E5, F4        | 2 x 5 1/2     | 5   |
|        | D3, E3, F3, G2            | 1 1/2 x 3     | 4   |
|        | D2, E2, F2                | 2 x 2 1/2     | 3   |

Remember to make 2 blocks. The cuts are for one building, so you will need to cut double to make two buildings. Cut fabrics into the sizes shown on this page before you begin. Unfinished size will be 10 1/2". Finished size will be 10 ". Do not trim off seam allowance.