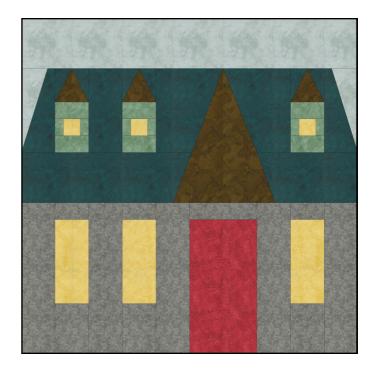

## Stiletto Manor

| Fabric | Place used                 | Size       | Cut |
|--------|----------------------------|------------|-----|
|        | HI                         | 2 1/2 x 11 | 1   |
|        | A11, B9                    | 2 x 4      | 2   |
|        | B8, B11, A10               | 2 x 4      | 3   |
|        | B10, B7, A9, A7,<br>C8, C7 | 1 1/2 x 2  | 6   |
|        | A8, C9                     | 3 x 4      | 2   |
|        | A12, I1                    | 2 1/2 x 6  | 2   |
|        | G1                         | 3 x 5      | 1   |
|        | E1, F1, D1                 | 2 x 3 1/2  | 3   |

| Fabric | Place used                | Size          | Cut |
|--------|---------------------------|---------------|-----|
|        | A1, B1, C1                | 1 1/2 x 1 1/2 | 3   |
|        | A13                       | 4 x 5         | 1   |
|        | A6, B6, C6                | 2 x 2         | 3   |
|        | A5, B5, C5,               | 1 1/2 x 2     | 3   |
|        | A4, B4, C4                | 1 1/2 x 2     | 3   |
|        | A2, A3, B2, B3, C2,<br>C3 | 1 x 1         | 6   |
|        | D4, D5, E4, E5, F4        | 2 x 5 1/2     | 5   |
|        | D3, E3, F3, G2            | 1 1/2 x 3     | 4   |
|        | D2, E2, F2                | 2 x 2 1/2     | 3   |

Remember to make 2 blocks. The cuts are for one building, so you will need to cut double to make two buildings. Cut fabrics into the sizes shown on this page before you begin. Unfinished size will be 10 1/2". Finished size will be 10 ". Do not trim off seam allowance.