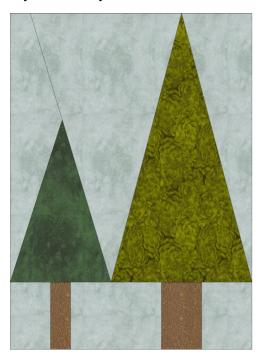

#### Two Trees

| Fabric | Place used | Size      | Cut |
|--------|------------|-----------|-----|
|        | A2         | 3 x 6     | 1   |
|        | A4         | 4 x 9 1/2 | 1   |
|        | B2, B4     | 1 1/2 x 3 | 2   |
|        | A1         | 9 x 3     | 1   |
|        | A5         | 9 x 3     | 1   |
|        | A3         | 9 x 4     | 1   |
|        | B1, B5     | 2 x 3     | 2   |
|        | В3         | 3 x 3     | 1   |

| SKU#    |         |
|---------|---------|
| 7427-23 | 7 x 7   |
| 8737-07 | 8 x 10  |
| 513-A3  | 7 x 4   |
| 7427-22 | 13 x 20 |