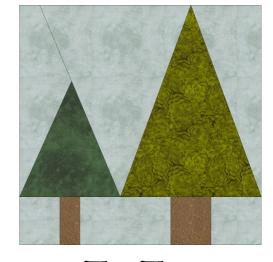

#### Two Trees

| Fabric | Place used | Size      | Cut |
|--------|------------|-----------|-----|
|        | A2         | 3 x 6     | 1   |
|        | A4         | 4 x 9 1/2 | 1   |
|        | B2, B4     | 1 1/2 x 3 | 2   |
|        | A1         | 9 x 3     | 1   |
|        | A5         | 9 x 3     | 1   |
|        | A3         | 9 x 4     | 1   |
|        | B1, B5     | 2 x 3     | 2   |
|        | В3         | 3 x 3     | 1   |

| SKU#    |         |
|---------|---------|
| 7427-23 | 7 x 7   |
| 8737-07 | 8 x 10  |
| 513-A3  | 7 x 4   |
| 7427-22 | 13 x 20 |