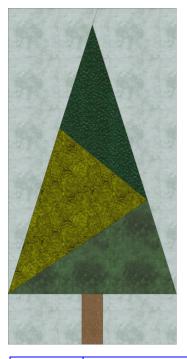

#### Tree of Life

| Fabric | Place used | Size          | Cut |
|--------|------------|---------------|-----|
|        | A8, A7     | 4 x 10        | 2   |
|        | A1, A3     | 2 1/2 x 3 1/2 | 2   |
|        | A6         | 4 1/2 x 6     | 1   |
|        | A5         | 5 x 6         | 1   |
|        | A4         | 4 1/2 x 6     | 1   |
|        | A2         | 1 1/2 x 2 1/2 | 1   |

SKU#

| 7427/22 | 12 x 21 |
|---------|---------|
| 3366-03 | 7 x 10  |
| 8737-07 | 11 x 7  |
| 7427-23 | 7 x 10  |
| 513-A3  | 4 x 4   |