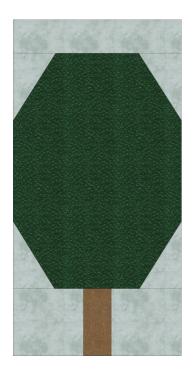

## Octagon Tree

| SKU#    |         |
|---------|---------|
| 3366-03 | 12 x 8  |
| 513-A3  | 3 x 4   |
| 7427-22 | 12 x 10 |

| Fabric | Place used     | Size      | Cut |
|--------|----------------|-----------|-----|
|        | A1             | 6 x 8     | 1   |
|        | В1             | 2 x 3     | 1   |
|        | A6             | 2 x 6     | 1   |
|        | A2, A3, A4, A5 | 2 1/2 x 3 | 4   |
|        | B2, B3         | 3 x 3     | 2   |