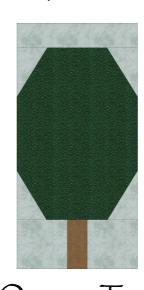

## Octagon Tree

| SKU#    |         |
|---------|---------|
| 3366-03 | 12 x 8  |
| 513-A3  | 3 x 4   |
| 7427-22 | 12 x 10 |

| Fabric | Place used     | Size      | Cut |
|--------|----------------|-----------|-----|
|        | A1             | 6 x 8     | 1   |
|        | В1             | 2 x 3     | 1   |
|        | A6             | 2 x 6     | 1   |
|        | A2, A3, A4, A5 | 2 1/2 x 3 | 4   |
|        | B2, B3         | 3 x 3     | 2   |