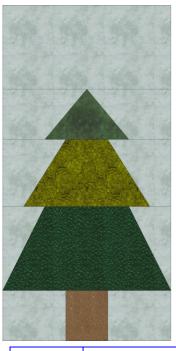

#### Pine Tree

| Fabric | Place used | Size      | Cut |
|--------|------------|-----------|-----|
|        | В4         | 3 1/2 x 6 | 1   |
|        | B2, B3     | 3 x 4     | 2   |
|        | C2, C3     | 3 x 4     | 2   |
|        | A5, A6     | 2 x 4     | 2   |
|        | A2, A3     | 2 1/2 x 3 | 2   |

| Fabric                                    | Place used | Size          | Cut |
|-------------------------------------------|------------|---------------|-----|
|                                           | A4         | 3 1/2 x 6     | 1   |
| N. S. | C1         | 3 x 5         | 1   |
|                                           | В1         | 2 1/2 x 3 1/2 | 1   |
|                                           | A1         | 2 x 2 1/2     | 1   |

| SKU#    |         |
|---------|---------|
| 7427-22 | 15 x 21 |
| 3366-03 | 8 x 10  |
| 8737-07 | 7 x 7   |
| 7427-23 | 7 x 7   |
| 513-A3  | 6 x 4   |