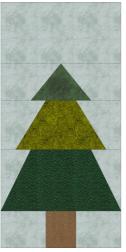

#### Pine Tree

| Fabric | Place used | Size      | Cut |
|--------|------------|-----------|-----|
|        | В4         | 3 1/2 x 6 | 1   |
|        | B2, B3     | 3 x 4     | 2   |
|        | C2, C3     | 3 x 4     | 2   |
|        | A5, A6     | 2 x 4     | 2   |
|        | A2, A3     | 2 1/2 x 3 | 2   |

| Fabric                                    | Place used | Size          | Cut |
|-------------------------------------------|------------|---------------|-----|
|                                           | A4         | 3 1/2 x 6     | 1   |
| N. S. | C1         | 3 x 5         | 1   |
|                                           | В1         | 2 1/2 x 3 1/2 | 1   |
|                                           | A1         | 2 x 2 1/2     | 1   |

| SKU#    |         |
|---------|---------|
| 7427-22 | 15 x 21 |
| 3366-03 | 8 x 10  |
| 8737-07 | 7 x 7   |
| 7427-23 | 7 x 7   |
| 513-A3  | 6 x 4   |