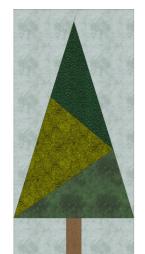

#### Tree of Life

| Fabric | Place used | Size          | Cut |
|--------|------------|---------------|-----|
|        | A8, A7     | 4 x 10        | 2   |
|        | A1, A3     | 2 1/2 x 3 1/2 | 2   |
|        | A6         | 4 1/2 x 6     | 1   |
|        | A5         | 5 x 6         | 1   |
|        | A4         | 4 1/2 x 6     | 1   |
|        | A2         | 1 1/2 x 2 1/2 | 1   |

SKU#

| 7427/22 | 12 x 21 |
|---------|---------|
| 3366-03 | 7 x 10  |
| 8737-07 | 11 x 7  |
| 7427-23 | 7 x 10  |
| 513-A3  | 4 x 4   |