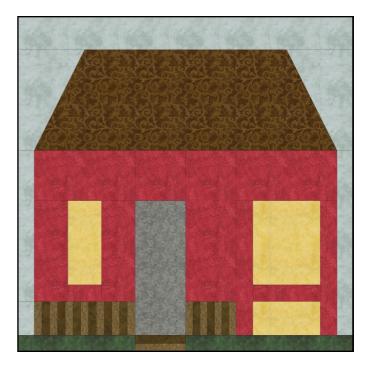

#### Dresden B&B

| Fabric                                                                                                                                                                                                                                                                                                                                                                                                                                                                                                                                                                                                                                                                                                                                                                                                                                                                                                                                                                                                                                                                                                                                                                                                                                                                                                                                                                                                                                                                                                                                                                                                                                                                                                                                                                                                                                                                                                                                                                                                                                                                                                                        | Place used                                               | Size               | Cut |
|-------------------------------------------------------------------------------------------------------------------------------------------------------------------------------------------------------------------------------------------------------------------------------------------------------------------------------------------------------------------------------------------------------------------------------------------------------------------------------------------------------------------------------------------------------------------------------------------------------------------------------------------------------------------------------------------------------------------------------------------------------------------------------------------------------------------------------------------------------------------------------------------------------------------------------------------------------------------------------------------------------------------------------------------------------------------------------------------------------------------------------------------------------------------------------------------------------------------------------------------------------------------------------------------------------------------------------------------------------------------------------------------------------------------------------------------------------------------------------------------------------------------------------------------------------------------------------------------------------------------------------------------------------------------------------------------------------------------------------------------------------------------------------------------------------------------------------------------------------------------------------------------------------------------------------------------------------------------------------------------------------------------------------------------------------------------------------------------------------------------------------|----------------------------------------------------------|--------------------|-----|
|                                                                                                                                                                                                                                                                                                                                                                                                                                                                                                                                                                                                                                                                                                                                                                                                                                                                                                                                                                                                                                                                                                                                                                                                                                                                                                                                                                                                                                                                                                                                                                                                                                                                                                                                                                                                                                                                                                                                                                                                                                                                                                                               | F15, G3                                                  | 1 1/2 x 6          | 2   |
|                                                                                                                                                                                                                                                                                                                                                                                                                                                                                                                                                                                                                                                                                                                                                                                                                                                                                                                                                                                                                                                                                                                                                                                                                                                                                                                                                                                                                                                                                                                                                                                                                                                                                                                                                                                                                                                                                                                                                                                                                                                                                                                               | F1, F3, F5, F7, F9,<br>F11, F13, C1, C3,<br>C5, C7<br>G2 | 1 x 1 1/2<br>1 x 2 | 11  |
|                                                                                                                                                                                                                                                                                                                                                                                                                                                                                                                                                                                                                                                                                                                                                                                                                                                                                                                                                                                                                                                                                                                                                                                                                                                                                                                                                                                                                                                                                                                                                                                                                                                                                                                                                                                                                                                                                                                                                                                                                                                                                                                               | F2, F4, F6, F8, F10,<br>F12, C2, C4, C6                  | 1 x 1 1/2          | 9   |
| A MANAGEMENT                                                                                                                                                                                                                                                                                                                                                                                                                                                                                                                                                                                                                                                                                                                                                                                                                                                                                                                                                                                                                                                                                                                                                                                                                                                                                                                                                                                                                                                                                                                                                                                                                                                                                                                                                                                                                                                                                                                                                                                                                                                                                                                  | G1                                                       | 1 x 2              | 1   |
| FIGURE OF THE PROPERTY OF THE | A1                                                       | 3 1/2 x 8 1/2      | 1   |
|                                                                                                                                                                                                                                                                                                                                                                                                                                                                                                                                                                                                                                                                                                                                                                                                                                                                                                                                                                                                                                                                                                                                                                                                                                                                                                                                                                                                                                                                                                                                                                                                                                                                                                                                                                                                                                                                                                                                                                                                                                                                                                                               | A2                                                       | 3 1/2 x 4          | 1   |
|                                                                                                                                                                                                                                                                                                                                                                                                                                                                                                                                                                                                                                                                                                                                                                                                                                                                                                                                                                                                                                                                                                                                                                                                                                                                                                                                                                                                                                                                                                                                                                                                                                                                                                                                                                                                                                                                                                                                                                                                                                                                                                                               | C8, B4, B5                                               | 2 1/2 x 5 1/2      | 3   |
|                                                                                                                                                                                                                                                                                                                                                                                                                                                                                                                                                                                                                                                                                                                                                                                                                                                                                                                                                                                                                                                                                                                                                                                                                                                                                                                                                                                                                                                                                                                                                                                                                                                                                                                                                                                                                                                                                                                                                                                                                                                                                                                               | B2, E2                                                   | 1 x 3              | 2   |
|                                                                                                                                                                                                                                                                                                                                                                                                                                                                                                                                                                                                                                                                                                                                                                                                                                                                                                                                                                                                                                                                                                                                                                                                                                                                                                                                                                                                                                                                                                                                                                                                                                                                                                                                                                                                                                                                                                                                                                                                                                                                                                                               | B6, E5, D2                                               | 2 1/2 x 4          | 3   |
|                                                                                                                                                                                                                                                                                                                                                                                                                                                                                                                                                                                                                                                                                                                                                                                                                                                                                                                                                                                                                                                                                                                                                                                                                                                                                                                                                                                                                                                                                                                                                                                                                                                                                                                                                                                                                                                                                                                                                                                                                                                                                                                               | E3, E4                                                   | 2 x 4              | 2   |

| Fabric | Place used | Size          | Cut |
|--------|------------|---------------|-----|
|        | B7, E6,    | 1 1/2 x 6 1/2 | 2   |
|        | F14        | 1 x 1 1/2     | 1   |
|        | A3, A4     | 2 1/2 x 4 1/2 | 2   |
|        | A5         | 2 x 11        | 1   |
|        | D1         | 2 1/2 x 5     | 1   |
|        | E1, B3     | 1 1/2 x 3     | 2   |
|        | B1         | 3 x 3 1/2     | 1   |

Remember to make 2 blocks. The cuts are for one building, so you will need to cut double to make two buildings. Cut fabrics into the sizes shown on this page before you begin. Unfinished size will be 10 1/2" Finished size will be 10" Do not trim off seam allowance.

### Dresden B&B (cont.)

| Swatch | SKU#       | Total size of fabric piece needed: |
|--------|------------|------------------------------------|
|        | 7427-23    | 8 x 8                              |
|        | C680-SEPIA | 13 x 4                             |
|        | 4795-25    | 13 x 4                             |
|        | 2203-06    | 12 X 10                            |
|        | C680-RED   | 14 x 21                            |
|        | 7427-22    | 10 x 21                            |
|        | 6342-08    | 7 x 7                              |
|        | 513-SEW    | 10 x 10                            |