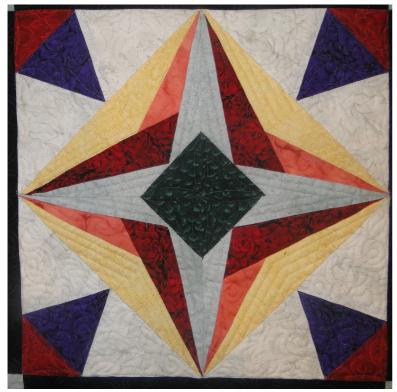

## A Block of the Month Program by Carol Doak and Deb Luttrell Month Three

Four Corners
By Carol Doak

Dresden B&B
By Deb Luttrell (Make two)

Carol Doak and Deb Luttrell have done it again with this smashing new paper-pieced design "Downtown". The collaboration called for Carol to design the star blocks in the center of the quilt and Deb took care of the houses, buildings, and trees in the border as well as the finishing design. The finished quilt measures 97" x 97".

### Four Corners

| Fabric | Place used | Size          | Cut |
|--------|------------|---------------|-----|
|        | 4, 3       | 4 x 4 1/2     | 8   |
|        | 2          | 3 1/2 square  | 2   |
|        | 6          | 1 1/2 x 5 1/2 | 4   |
|        | 5          | 2 x 9 1/2     | 4   |
|        | 7          | 2 x 7         | 4   |
|        | 1          | 3 1/2 square  | 4   |
| 3      | 10         | 3 1/2 square  | 2   |
|        | 8,9        | 1 1/2 x 6     | 8   |

Make one block. Unfinished size is 12 1/2" square. Finished size will be 12". Do not trim off seam allowance.

|        |             | 1                                  |
|--------|-------------|------------------------------------|
| Swatch | SKU#        | Total size of fabric piece needed: |
|        | 513-K5      | 10 X 21                            |
|        | 7132-23     | 9 x 5                              |
|        | 4795-23     | 8 x 8                              |
|        | 513-SEW     | 11 x 10                            |
|        | C8500-WIN   | 9 x 10                             |
|        | RJR5868-018 | 9 x 10                             |
|        | RJR3366-003 | 9 x 5                              |
|        | RJR7427-022 | 16 x 8                             |