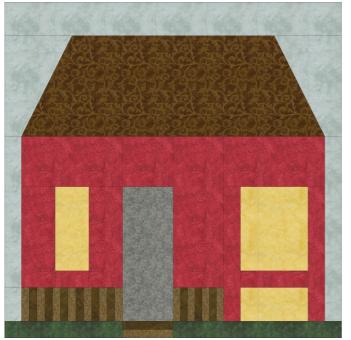

#### Dresden B&B

| Fabric                                                                                                                                                                                                                                                                                                                                                                                                                                                                                                                                                                                                                                                                                                                                                                                                                                                                                                                                                                                                                                                                                                                                                                                                                                                                                                                                                                                                                                                                                                                                                                                                                                                                                                                                                                                                                                                                                                                                                                                                                                                                                                                        | Place used                                               | Size               | Cut |
|-------------------------------------------------------------------------------------------------------------------------------------------------------------------------------------------------------------------------------------------------------------------------------------------------------------------------------------------------------------------------------------------------------------------------------------------------------------------------------------------------------------------------------------------------------------------------------------------------------------------------------------------------------------------------------------------------------------------------------------------------------------------------------------------------------------------------------------------------------------------------------------------------------------------------------------------------------------------------------------------------------------------------------------------------------------------------------------------------------------------------------------------------------------------------------------------------------------------------------------------------------------------------------------------------------------------------------------------------------------------------------------------------------------------------------------------------------------------------------------------------------------------------------------------------------------------------------------------------------------------------------------------------------------------------------------------------------------------------------------------------------------------------------------------------------------------------------------------------------------------------------------------------------------------------------------------------------------------------------------------------------------------------------------------------------------------------------------------------------------------------------|----------------------------------------------------------|--------------------|-----|
|                                                                                                                                                                                                                                                                                                                                                                                                                                                                                                                                                                                                                                                                                                                                                                                                                                                                                                                                                                                                                                                                                                                                                                                                                                                                                                                                                                                                                                                                                                                                                                                                                                                                                                                                                                                                                                                                                                                                                                                                                                                                                                                               | F15, G3                                                  | 1 1/2 x 6          | 2   |
|                                                                                                                                                                                                                                                                                                                                                                                                                                                                                                                                                                                                                                                                                                                                                                                                                                                                                                                                                                                                                                                                                                                                                                                                                                                                                                                                                                                                                                                                                                                                                                                                                                                                                                                                                                                                                                                                                                                                                                                                                                                                                                                               | F1, F3, F5, F7, F9,<br>F11, F13, C1, C3,<br>C5, C7<br>G2 | 1 x 1 1/2<br>1 x 2 | 11  |
|                                                                                                                                                                                                                                                                                                                                                                                                                                                                                                                                                                                                                                                                                                                                                                                                                                                                                                                                                                                                                                                                                                                                                                                                                                                                                                                                                                                                                                                                                                                                                                                                                                                                                                                                                                                                                                                                                                                                                                                                                                                                                                                               | F2, F4, F6, F8, F10,<br>F12, C2, C4, C6                  | 1 x 1 1/2          | 9   |
| A MANAGEMENT                                                                                                                                                                                                                                                                                                                                                                                                                                                                                                                                                                                                                                                                                                                                                                                                                                                                                                                                                                                                                                                                                                                                                                                                                                                                                                                                                                                                                                                                                                                                                                                                                                                                                                                                                                                                                                                                                                                                                                                                                                                                                                                  | G1                                                       | 1 x 2              | 1   |
| FIGURE OF THE PROPERTY OF THE | A1                                                       | 3 1/2 x 8 1/2      | 1   |
|                                                                                                                                                                                                                                                                                                                                                                                                                                                                                                                                                                                                                                                                                                                                                                                                                                                                                                                                                                                                                                                                                                                                                                                                                                                                                                                                                                                                                                                                                                                                                                                                                                                                                                                                                                                                                                                                                                                                                                                                                                                                                                                               | A2                                                       | 3 1/2 x 4          | 1   |
|                                                                                                                                                                                                                                                                                                                                                                                                                                                                                                                                                                                                                                                                                                                                                                                                                                                                                                                                                                                                                                                                                                                                                                                                                                                                                                                                                                                                                                                                                                                                                                                                                                                                                                                                                                                                                                                                                                                                                                                                                                                                                                                               | C8, B4, B5                                               | 2 1/2 x 5 1/2      | 3   |
|                                                                                                                                                                                                                                                                                                                                                                                                                                                                                                                                                                                                                                                                                                                                                                                                                                                                                                                                                                                                                                                                                                                                                                                                                                                                                                                                                                                                                                                                                                                                                                                                                                                                                                                                                                                                                                                                                                                                                                                                                                                                                                                               | B2, E2                                                   | 1 x 3              | 2   |
|                                                                                                                                                                                                                                                                                                                                                                                                                                                                                                                                                                                                                                                                                                                                                                                                                                                                                                                                                                                                                                                                                                                                                                                                                                                                                                                                                                                                                                                                                                                                                                                                                                                                                                                                                                                                                                                                                                                                                                                                                                                                                                                               | B6, E5, D2                                               | 2 1/2 x 4          | 3   |
|                                                                                                                                                                                                                                                                                                                                                                                                                                                                                                                                                                                                                                                                                                                                                                                                                                                                                                                                                                                                                                                                                                                                                                                                                                                                                                                                                                                                                                                                                                                                                                                                                                                                                                                                                                                                                                                                                                                                                                                                                                                                                                                               | E3, E4                                                   | 2 x 4              | 2   |

| Fabric | Place used | Size          | Cut |
|--------|------------|---------------|-----|
|        | B7, E6,    | 1 1/2 x 6 1/2 | 2   |
|        | F14        | 1 x 1 1/2     | 1   |
|        | A3, A4     | 2 1/2 x 4 1/2 | 2   |
|        | A5         | 2 x 11        | 1   |
|        | D1         | 2 1/2 x 5     | 1   |
|        | E1, B3     | 1 1/2 x 3     | 2   |
|        | B1         | 3 x 3 1/2     | 1   |

Remember to make 2 blocks. The cuts are for one building, so you will need to cut double to make two buildings. Cut fabrics into the sizes shown on this page before you begin. Unfinished size will be 10 1/2" Finished size will be 10" Do not trim off seam allowance.

### Dresden B&B (cont.)

| Swatch | SKU#       | Total size of fabric piece needed: |
|--------|------------|------------------------------------|
|        | 7427-23    | 8 x 8                              |
|        | C680-SEPIA | 13 x 4                             |
|        | 4795-25    | 13 x 4                             |
|        | 2203-06    | 12 X 10                            |
|        | C680-RED   | 14 x 21                            |
|        | 7427-22    | 10 x 21                            |
|        | 6342-08    | 7 x 7                              |
|        | 513-SEW    | 10 x 10                            |