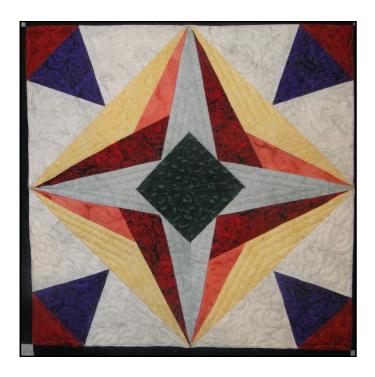

## A Block of the Month Program by Carol Doak and Deb Luttrell Month Three

Four Corners
By Carol Doak

Dresden B&B
By Deb Luttrell (Make two)

Carol Doak and Deb Luttrell have done it again with this smashing new paper-pieced design "Downtown". The collaboration called for Carol to design the star blocks in the center of the quilt and Deb took care of the houses, buildings, and trees in the border as well as the finishing design. The finished quilt measures 97" x 97".

### Four Corners

| Fabric | Place used | Size          | Cut |
|--------|------------|---------------|-----|
|        | 4, 3       | 4 x 4 1/2     | 8   |
|        | 2          | 3 1/2 square  | 2   |
|        | 6          | 1 1/2 x 5 1/2 | 4   |
|        | 5          | 2 x 9 1/2     | 4   |
|        | 7          | 2 x 7         | 4   |
|        | 1          | 3 1/2 square  | 4   |
| 3      | 10         | 3 1/2 square  | 2   |
|        | 8,9        | 1 1/2 x 6     | 8   |

Make one block. Unfinished size is 12 1/2" square. Finished size will be 12". Do not trim off seam allowance.

|        |             | 1                                  |
|--------|-------------|------------------------------------|
| Swatch | SKU#        | Total size of fabric piece needed: |
|        | 513-K5      | 10 X 21                            |
|        | 7132-23     | 9 x 5                              |
|        | 4795-23     | 8 x 8                              |
|        | 513-SEW     | 11 x 10                            |
|        | C8500-WIN   | 9 x 10                             |
|        | RJR5868-018 | 9 x 10                             |
|        | RJR3366-003 | 9 x 5                              |
|        | RJR7427-022 | 16 x 8                             |