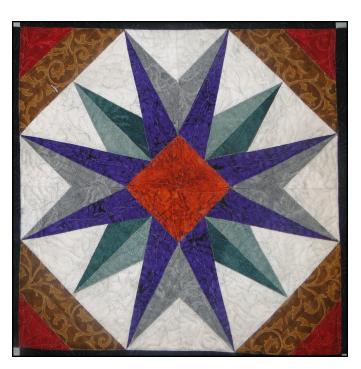

## A Block of the Month Program by Carol Doak and Deb Luttrell Month Five

Starlit Avenue
By Carol Doak

Schoolhouse
By Deb Luttrell (Make two)

Carol Doak and Deb Luttrell have done it again with this smashing new paper-pieced design "Downtown". The collaboration called for Carol to design the star blocks in the center of the quilt and Deb took care of the houses, buildings, and trees in the border as well as the finishing design. The finished quilt measures 97" x 97".

### Starlit Avenue

| Fabric | Place used | Size          | Cut |
|--------|------------|---------------|-----|
|        | 9,10       | 3 1/2 square  | 4   |
|        | 3, 4       | 3 3/4 square  | 8   |
|        | 13         | 3 1/2 square  | 2   |
|        | 1          | 1 1/2 x 5     | 4   |
|        | 2          | 1 1/2 x 5     | 4   |
|        | 5, 6       | 1 3/4 x 5 3/4 | 8   |

Make one block. Unfinished size is 12 1/2" square. Finished size will be 12". Do not trim off seam allowance.

| Fabric | Place used | Size          | Cut |
|--------|------------|---------------|-----|
|        | 11         | 3 1/2 square  | 2   |
| 4.25   | 12         | 2 x 7         | 4   |
|        | 7,8        | 1 1/2 x 5 1/4 | 8   |