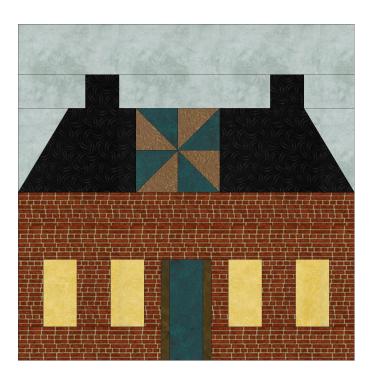

## A Block of the Month Program by Carol Doak and Deb Luttrell Month Five

Starlit Avenue
By Carol Doak

Schoolhouse
By Deb Luttrell (Make two)

Carol Doak and Deb Luttrell have done it again with this smashing new paper-pieced design "Downtown". The collaboration called for Carol to design the star blocks in the center of the quilt and Deb took care of the houses, buildings, and trees in the border as well as the finishing design. The finished quilt measures 97" x 97".

#### Schoolhouse

| Fabric | Place used     | Size          | Cut |
|--------|----------------|---------------|-----|
|        | C6             | 2 1/2 x 11    | 1   |
|        | C4, C5         | 2 X 3         | 2   |
|        | E6, D6         | 2 1/2 X 4     | 2   |
|        | C1             | 2 X 5 1/2     | 1   |
|        | C2, C3         | 2 X 2         | 2   |
|        | E5, D5         | 3 1/2 X 5     | 2   |
|        | E1, E4, D1, D4 | 2 1/2 X 2 1/2 | 2   |

| Fabric | Place used     | Size          | Cut |
|--------|----------------|---------------|-----|
|        | E3, E2, D3, D2 | 2 1/2 X 2 1/2 | 2   |
|        | A8             | 2 X 4         | 1   |
|        | A7, A9         | 1 X 4         | 2   |
|        | F1             | 3 X 11        | 1   |
|        | B6, A6         | 2 X 5         | 2   |
|        | B5, A5         | 1 1/2 X 3     | 2   |
|        | B1, A1, B4, A4 | 2 X 3         | 4   |
|        | A2, A3, B2, B3 | 2 X 3         | 4   |

Remember to make 2 blocks. he cuts are for one building, so you will need to cut double to make two buildings. Cut fabrics into the sizes shown on this page before you begin. Unfinished size will be 10 1/2".