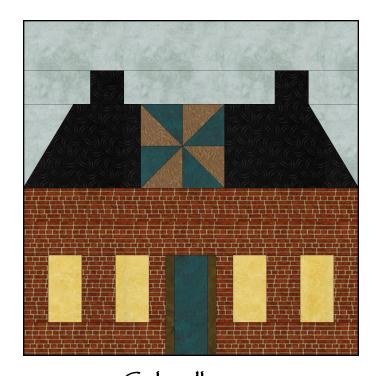

## A Block of the Month Program by Carol Doak and Deb Luttrell Month Five

Starlit Avenue
By Carol Doak

Schoolhouse
By Deb Luttrell (Make two)

Carol Doak and Deb Luttrell have done it again with this smashing new paper-pieced design "Downtown". The collaboration called for Carol to design the star blocks in the center of the quilt and Deb took care of the houses, buildings, and trees in the border as well as the finishing design. The finished quilt measures 97" x 97".

#### Schoolhouse

| Fabric | Place used     | Size          | Cut |
|--------|----------------|---------------|-----|
|        | C6             | 2 1/2 x 11    | 1   |
|        | C4, C5         | 2 X 3         | 2   |
|        | E6, D6         | 2 1/2 X 4     | 2   |
|        | C1             | 2 X 5 1/2     | 1   |
|        | C2, C3         | 2 X 2         | 2   |
|        | E5, D5         | 3 1/2 X 5     | 2   |
|        | E1, E4, D1, D4 | 2 1/2 X 2 1/2 | 2   |

| Fabric | Place used     | Size          | Cut |
|--------|----------------|---------------|-----|
|        | E3, E2, D3, D2 | 2 1/2 X 2 1/2 | 2   |
|        | A8             | 2 X 4         | 1   |
|        | A7, A9         | 1 X 4         | 2   |
|        | F1             | 3 X 11        | 1   |
|        | B6, A6         | 2 X 5         | 2   |
|        | B5, A5         | 1 1/2 X 3     | 2   |
|        | B1, A1, B4, A4 | 2 X 3         | 4   |
|        | A2, A3, B2, B3 | 2 X 3         | 4   |

Remember to make 2 blocks. he cuts are for one building, so you will need to cut double to make two buildings. Cut fabrics into the sizes shown on this page before you begin. Unfinished size will be 10 1/2".