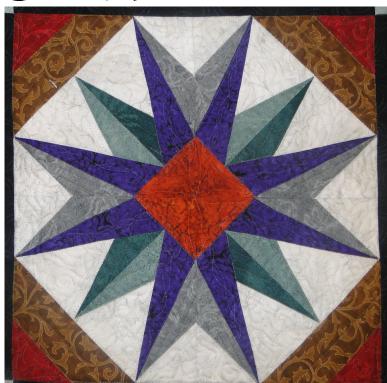

## A Block of the Month Program by Carol Doak and Deb Luttrell Month Five

Starlit Avenue
By Carol Doak

Schoolhouse
By Deb Luttrell (Make two)

Carol Doak and Deb Luttrell have done it again with this smashing new paper-pieced design "Downtown". The collaboration called for Carol to design the star blocks in the center of the quilt and Deb took care of the houses, buildings, and trees in the border as well as the finishing design. The finished quilt measures 97" x 97".

### Starlit Avenue

| Fabric | Place used | Size          | Cut |
|--------|------------|---------------|-----|
|        | 9,10       | 3 1/2 square  | 4   |
|        | 3, 4       | 3 3/4 square  | 8   |
|        | 13         | 3 1/2 square  | 2   |
|        | 1          | 1 1/2 x 5     | 4   |
|        | 2          | 1 1/2 x 5     | 4   |
|        | 5, 6       | 1 3/4 x 5 3/4 | 8   |

Make one block. Unfinished size is 12 1/2" square. Finished size will be 12". Do not trim off seam allowance.

| Fabric | Place used | Size          | Cut |
|--------|------------|---------------|-----|
|        | 11         | 3 1/2 square  | 2   |
| 4.25   | 12         | 2 x 7         | 4   |
|        | 7,8        | 1 1/2 x 5 1/4 | 8   |