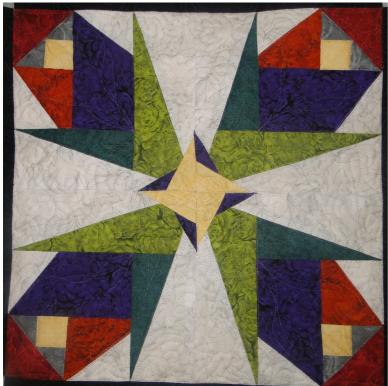

#### Month Six

Posey Place
By Carol Doak

Crazy House
By Deb Luttrell (Make two)

Carol Doak and Deb Luttrell have done it again with this smashing new paper-pieced design "Downtown". The collaboration called for Carol to design the star blocks in the center of the quilt and Deb took care of the houses, buildings, and trees in the border as well as the finishing design. The finished quilt measures 97" x 97".

Posey Place

Make one block. Unfinished size is 12 1/2" square. Finished size will be 12". Do not trim off seam allowance.

Size

2 3/4 square

Cut

4

4

4