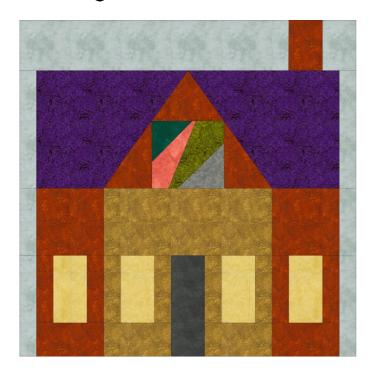

#### Crazy House

| Fabric | Place used         | Size          | Cut |
|--------|--------------------|---------------|-----|
|        | B5, B6, B7, D4, G4 | 2 1/2 x 3 1/2 | 5   |
|        | C2, C4, A1         | 3 x 3         | 3   |
|        | G2, G3, D2, D3     | 1 1/2 x 3     | 4   |
|        | B8, B9             | 5 x 7         | 2   |
|        | E4, F4             | 2 x 3         | 2   |
|        | E2, E3, F2, F3     | 2 x 3         | 4   |
|        | C1                 | 3 x 6         | 1   |

| Fabric | Place used       | Size          | Cut |
|--------|------------------|---------------|-----|
|        | A3               | 2 1/2 X 9     | 1   |
|        | A2               | 2 1/2 x 2     | 1   |
|        | B11, B10, D5, G5 | 1 1/2 x 4 1/2 | 4   |
|        | C3, C5           | 1 1/2 x 3     | 2   |
|        | B2               | 3 1/2 x 2     | 1   |
|        | B1               | 2 x 3         | 1   |
|        | В3               | 3 1/2 x 2     | 1   |
|        | B4               | 2 1/2 x 2     | 1   |
|        | E5               | 2 x 8         | 1   |
|        | D1, E1, F1, G1   | 2 x 3         | 4   |

Remember to make 2 blocks. The cuts are for one building, so you will need to cut double to make two buildings. Cut fabrics into the sizes shown on this page before you begin.

Unfinished size will be 10 1/2".

Finished size will be 10".

Do not trim off seam allowance.