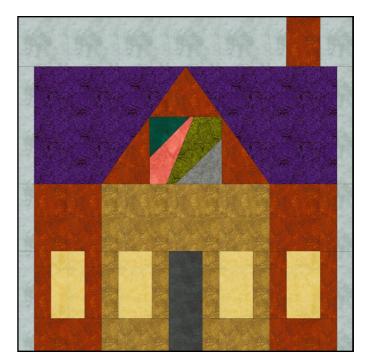

#### Crazy House

| Fabric | Place used         | Size          | Cut |
|--------|--------------------|---------------|-----|
|        | B5, B6, B7, D4, G4 | 2 1/2 x 3 1/2 | 5   |
|        | C2, C4, A1         | 3 x 3         | 3   |
|        | G2, G3, D2, D3     | 1 1/2 x 3     | 4   |
|        | B8, B9             | 5 x 7         | 2   |
|        | E4, F4             | 2 x 3         | 2   |
|        | E2, E3, F2, F3     | 2 x 3         | 4   |
|        | C1                 | 3 x 6         | 1   |

| Fabric | Place used       | Size          | Cut |
|--------|------------------|---------------|-----|
|        | A3               | 2 1/2 X 9     | 1   |
|        | A2               | 2 1/2 x 2     | 1   |
|        | B11, B10, D5, G5 | 1 1/2 x 4 1/2 | 4   |
|        | C3, C5           | 1 1/2 x 3     | 2   |
|        | B2               | 3 1/2 x 2     | 1   |
|        | B1               | 2 x 3         | 1   |
|        | В3               | 3 1/2 x 2     | 1   |
|        | B4               | 2 1/2 x 2     | 1   |
|        | E5               | 2 x 8         | 1   |
|        | D1, E1, F1, G1   | 2 x 3         | 4   |

Remember to make 2 blocks. The cuts are for one building, so you will need to cut double to make two buildings. Cut fabrics into the sizes shown on this page before you begin.

Unfinished size will be 10 1/2".

Finished size will be 10".

Do not trim off seam allowance.