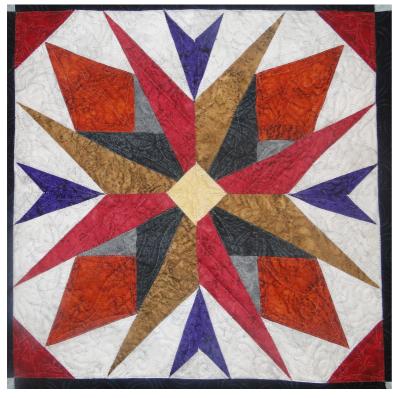

#### Month Seven

Park Place
By Carol Doak

Barn Raising
By Deb Luttrell (Make two)

Carol Doak and Deb Luttrell have done it again with this smashing new paper-pieced design "Downtown". The collaboration called for Carol to design the star blocks in the center of the quilt and Deb took care of the houses, buildings, and trees in the border as well as the finishing design. The finished quilt measures 97" x 97".

#### Park Place

| Fabric | Place used | Size         | Cut |
|--------|------------|--------------|-----|
|        | 13, 14     | 2 1/2 square | 4   |
|        | 9, 10      | 2 x 5 1/4    | 8   |
|        | 4, 5       | 2 1/4 x 4    | 8   |
|        | 6          | 3 1/2 square | 2   |
|        | 11, 12     | 1 1/4 x 4    | 8   |
|        | 8          | 2 x 6 3/4    | 4   |
|        | 15         | 2 1/2 square | 2   |

Make one block. Unfinished size is 12 1/2" square. Finished size will be 12". Do not trim off seam allowance.

| Fabric | Place used | Size          | Cut |
|--------|------------|---------------|-----|
|        | 1          | 3 1/2 x 5     | 4   |
|        | 7          | 2 x 6 3/4     | 4   |
|        | 2          | 1 3/4 x 2 3/4 | 4   |
|        | 3          | 2 1/4 x 4 1/2 | 4   |

| Swatch | SKU#       | Total size of fabric piece needed: |
|--------|------------|------------------------------------|
|        | 513-K5     | 22 x 14                            |
|        | 7132-23    | 9 x 5                              |
|        | 5868-18    | 8 x 10                             |
|        | C680-SEPIA | 9 x 7                              |
|        | 513-SEW    | 6 x 3                              |
|        | 5866-21    | 15 x 7                             |
|        | C680-RED   | 8 x 10                             |
|        | 6342-08    | 8 x 4                              |
|        | 6931-23    | 12 x 5                             |
|        |            |                                    |