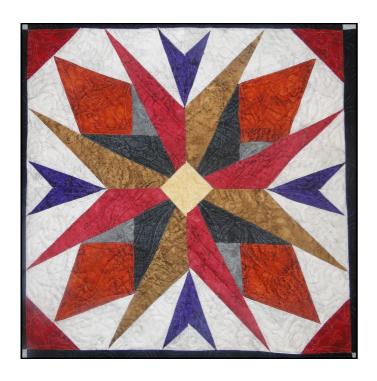

#### Month Seven

Park Place
By Carol Doak

Barn Raising
By Deb Luttrell (Make two)

Carol Doak and Deb Luttrell have done it again with this smashing new paper-pieced design "Downtown". The collaboration called for Carol to design the star blocks in the center of the quilt and Deb took care of the houses, buildings, and trees in the border as well as the finishing design. The finished quilt measures 97" x 97".

#### Park Place

| Fabric | Place used | Size         | Cut |
|--------|------------|--------------|-----|
|        | 13, 14     | 2 1/2 square | 4   |
|        | 9, 10      | 2 x 5 1/4    | 8   |
|        | 4, 5       | 2 1/4 x 4    | 8   |
|        | 6          | 3 1/2 square | 2   |
|        | 11, 12     | 1 1/4 x 4    | 8   |
|        | 8          | 2 x 6 3/4    | 4   |
|        | 15         | 2 1/2 square | 2   |

Make one block. Unfinished size is 12 1/2" square. Finished size will be 12". Do not trim off seam allowance.

| Fabric | Place used | Size          | Cut |
|--------|------------|---------------|-----|
|        | 1          | 3 1/2 x 5     | 4   |
|        | 7          | 2 x 6 3/4     | 4   |
|        | 2          | 1 3/4 x 2 3/4 | 4   |
|        | 3          | 2 1/4 x 4 1/2 | 4   |

| Swatch | SKU#       | Total size of fabric piece needed: |
|--------|------------|------------------------------------|
|        | 513-K5     | 22 x 14                            |
|        | 7132-23    | 9 x 5                              |
|        | 5868-18    | 8 x 10                             |
|        | C680-SEPIA | 9 x 7                              |
|        | 513-SEW    | 6 x 3                              |
|        | 5866-21    | 15 x 7                             |
|        | C680-RED   | 8 x 10                             |
|        | 6342-08    | 8 x 4                              |
|        | 6931-23    | 12 x 5                             |
|        |            |                                    |