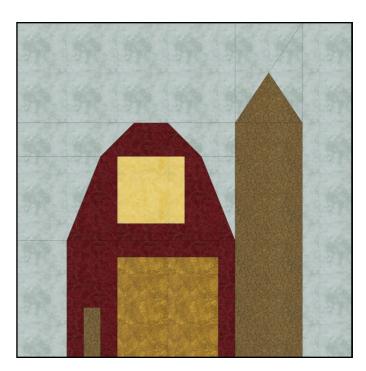

#### Month Seven

Park Place
By Carol Doak

Barn Raising
By Deb Luttrell (Make two)

Carol Doak and Deb Luttrell have done it again with this smashing new paper-pieced design "Downtown". The collaboration called for Carol to design the star blocks in the center of the quilt and Deb took care of the houses, buildings, and trees in the border as well as the finishing design. The finished quilt measures 97" x 97".

#### Barn Raising

| Fabric | Place used | Size       | Cut |
|--------|------------|------------|-----|
| 1600   | В3         | 2 1/2 x 3  | 1   |
|        | В4         | 3 x 4      | 1   |
| 1900   | B5         | 2 1/2 x 11 | 1   |
|        | E4         | 4 x 8      | 1   |
|        | E3         | 2 x 3      | 1   |
|        | E2, C5     | 3 x 4 1/2  | 2   |
|        | A6         | 2 x 3 1/2  | 1   |
|        | A4         | 4 x 3      | 1   |

| Fabric          | Place used | Size          | Cut |
|-----------------|------------|---------------|-----|
|                 | B2         | 3 X 2 1/2     | 1   |
|                 | B1         | 3 x 8         | 1   |
|                 | C1         | 1 1/2 X 2 1/2 | 1   |
|                 | E1         | 2 x 4         | 1   |
|                 | A5, A3     | 2 1/2 X 3 1/2 | 2   |
|                 | A2         | 1 1/2 x 3     | 1   |
|                 | D3, D4     | 1 1/2 X 4 1/2 | 2   |
|                 | C4         | 3 X 2 1/2     | 1   |
|                 | C2, C3     | 1 1/2 X 2 1/2 | 2   |
|                 | A1         | 3 x 3         | 1   |
| 35 7 N<br>A 7 N | D1, D2     | 2 1/2 X 4     | 2   |

Remember to make 2 blocks. The cuts are for one building, so you will need to cut double to make two buildings. Cut fabrics into the sizes shown on this page before you begin. Unfinished size will be 10 1/2".

Finished size will be 10 ".

Do not trim off seam allowance.

### Barn Raising (continued)

| Swatch | SKU#     | Total size of fabric piece needed: |
|--------|----------|------------------------------------|
|        | 7427-22  | 15 x 21                            |
|        | 513-A3   | 11 x 10                            |
|        | C8500WIN | 16 x 10                            |
|        | 513-SEW  | 6 x 3                              |
|        | 513-AS   | 12 x 5                             |