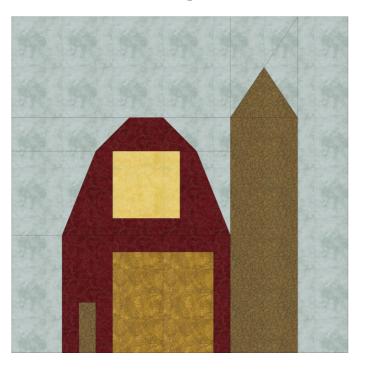

#### Month Seven

Park Place
By Carol Doak

Barn Raising
By Deb Luttrell (Make two)

Carol Doak and Deb Luttrell have done it again with this smashing new paper-pieced design "Downtown". The collaboration called for Carol to design the star blocks in the center of the quilt and Deb took care of the houses, buildings, and trees in the border as well as the finishing design. The finished quilt measures 97" x 97".

#### Barn Raising

| Fabric | Place used | Size       | Cut |
|--------|------------|------------|-----|
| 1600   | В3         | 2 1/2 x 3  | 1   |
|        | В4         | 3 x 4      | 1   |
| 1900   | B5         | 2 1/2 x 11 | 1   |
|        | E4         | 4 x 8      | 1   |
|        | E3         | 2 x 3      | 1   |
|        | E2, C5     | 3 x 4 1/2  | 2   |
|        | A6         | 2 x 3 1/2  | 1   |
|        | A4         | 4 x 3      | 1   |

| Fabric          | Place used | Size          | Cut |
|-----------------|------------|---------------|-----|
|                 | B2         | 3 X 2 1/2     | 1   |
|                 | B1         | 3 x 8         | 1   |
|                 | C1         | 1 1/2 X 2 1/2 | 1   |
|                 | E1         | 2 x 4         | 1   |
|                 | A5, A3     | 2 1/2 X 3 1/2 | 2   |
|                 | A2         | 1 1/2 x 3     | 1   |
|                 | D3, D4     | 1 1/2 X 4 1/2 | 2   |
|                 | C4         | 3 X 2 1/2     | 1   |
|                 | C2, C3     | 1 1/2 X 2 1/2 | 2   |
|                 | A1         | 3 x 3         | 1   |
| 35 7 N<br>A 7 N | D1, D2     | 2 1/2 X 4     | 2   |

Remember to make 2 blocks. The cuts are for one building, so you will need to cut double to make two buildings. Cut fabrics into the sizes shown on this page before you begin. Unfinished size will be 10 1/2".

Finished size will be 10 ".

Do not trim off seam allowance.

### Barn Raising (continued)

| Swatch | SKU#     | Total size of fabric piece needed: |
|--------|----------|------------------------------------|
|        | 7427-22  | 15 x 21                            |
|        | 513-A3   | 11 x 10                            |
|        | C8500WIN | 16 x 10                            |
|        | 513-SEW  | 6 x 3                              |
|        | 513-AS   | 12 x 5                             |