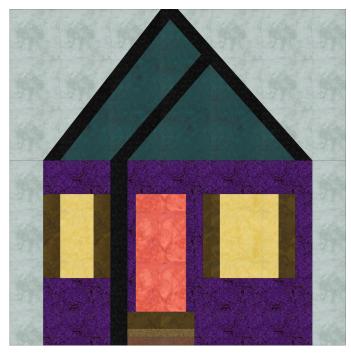

## Chatelaíne Chateau

| Fabric | Place used         | Size          | Cut |
|--------|--------------------|---------------|-----|
|        | C6, C7             | 7 1/2 x 5     | 2   |
|        | A8, D6             | 2 x 6 1/2     | 2   |
|        | A7, B2, B3, A3, A5 | 2 X 4 1/2     | 5   |
|        | D5, B4             | 2 X 3         | 2   |
|        | A6                 | 3 X 4 1/2     | 1   |
|        | D4                 | 3 X 3         | 1   |
|        | C4, C5, B8         | 1 1/2 X 6 1/2 | 3   |
|        | C2                 | 1 1/2 X 5     | 1   |

| Fabric | Place used         | Size          | Cut |
|--------|--------------------|---------------|-----|
|        | C1                 | 4 x 6         | 1   |
|        | C3                 | 2 x 6         | 1   |
|        | A1                 | 2 1/2 x 3 1/2 | 1   |
|        | D1                 | 2 x 3 1/2     | 1   |
|        | B1                 | 2 1/2 x 4 1/2 | 1   |
|        | A4, A2, D2, D3, B5 | 1 X 3         | 5   |
|        | В6                 | 1 1/2 X 3     | 1   |
|        | B7                 | 1 1/2 x 3     | 1   |

Remember to make 2 blocks. The cuts are for one building, so you will need to cut double to make two buildings. Cut fabrics into the sizes shown on this page before you begin. Unfinished size will be 10 1/2". Finished size will be 10 ". Do not trim off seam allowance.