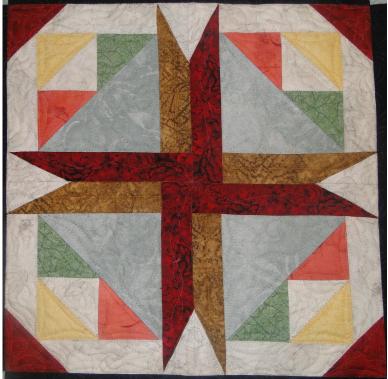

# A Block of the Month Program by Carol Doak and Deb Luttrell Month Níne

**Chatelaíne Chateau** By Deb Luttrell (Make two)

Carol Doak and Deb Luttrell have done it again with this smashing new paper-pieced design "Downtown". The collaboration called for Carol to design the star blocks in the center of the quilt and Deb took care of the houses, buildings, and trees in the border as well as the finishing design. The finished quilt measures 97" x 97".

#### Make one block. Finished size is 12" square

1/1/2013 Copyright Stitchin' Heaven, Inc