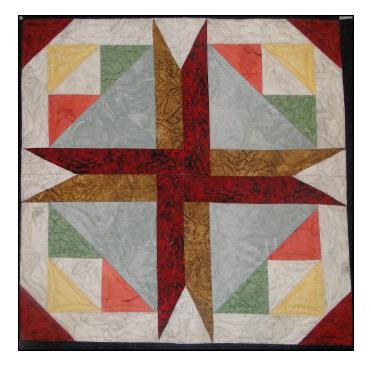

# A Block of the Month Program by Carol Doak and Deb Luttrell Month Níne

**Chatelaíne Chateau** By Deb Luttrell (Make two)

Carol Doak and Deb Luttrell have done it again with this smashing new paper-pieced design "Downtown". The collaboration called for Carol to design the star blocks in the center of the quilt and Deb took care of the houses, buildings, and trees in the border as well as the finishing design. The finished quilt measures 97" x 97".

#### Make one block. Finished size is 12" square

1/1/2013 Copyright Stitchin' Heaven, Inc