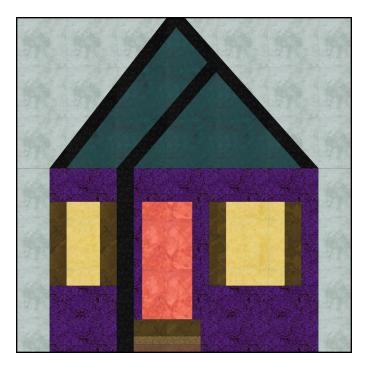

## Chatelaíne Chateau

| Fabric | Place used         | Size          | Cut |
|--------|--------------------|---------------|-----|
|        | C6, C7             | 7 1/2 x 5     | 2   |
|        | A8, D6             | 2 x 6 1/2     | 2   |
|        | A7, B2, B3, A3, A5 | 2 X 4 1/2     | 5   |
|        | D5, B4             | 2 X 3         | 2   |
|        | A6                 | 3 X 4 1/2     | 1   |
|        | D4                 | 3 X 3         | 1   |
|        | C4, C5, B8         | 1 1/2 X 6 1/2 | 3   |
|        | C2                 | 1 1/2 X 5     | 1   |

| Fabric | Place used         | Size          | Cut |
|--------|--------------------|---------------|-----|
|        | C1                 | 4 x 6         | 1   |
|        | C3                 | 2 x 6         | 1   |
|        | A1                 | 2 1/2 x 3 1/2 | 1   |
|        | D1                 | 2 x 3 1/2     | 1   |
|        | B1                 | 2 1/2 x 4 1/2 | 1   |
|        | A4, A2, D2, D3, B5 | 1 X 3         | 5   |
|        | В6                 | 1 1/2 X 3     | 1   |
|        | B7                 | 1 1/2 x 3     | 1   |

Remember to make 2 blocks. The cuts are for one building, so you will need to cut double to make two buildings. Cut fabrics into the sizes shown on this page before you begin. Unfinished size will be 10 1/2". Finished size will be 10 ". Do not trim off seam allowance.