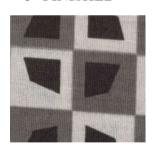

BORDERED SQUARE IN A SQUARE USE A 3" SQUARE IN A SQUARE BLOCK ADD 2 ROUNDS (MAKE 1) (7" FINISHED)

SQUARE IN A SQUARE WITH PINWHEEL CENTER USE A 2 1/2" PINWHEEL (5 1/2" FINISHED)