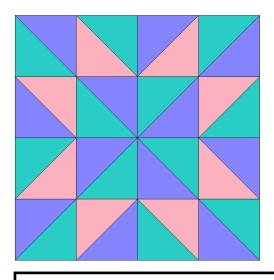

#### **Margaret's Choice Block**

Medium Blue Green 7"x10"

Light Pink 7"x7"

Dark Purple 7"x10"

#### **Please Note:**

From the Light Pink, cut four 2-7/8" **Squares**, not triangles. Some patterns may already be corrected.