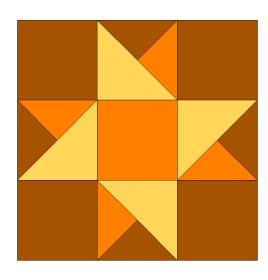

#### **Friendship Block**

Purple Print 7"x14"

Orange 7"x7"

#### **Please Note:**

The Dark Blue and Brown/Gold Leaf Print are both cut from the Purple Print. From the Gold, cut four 2-7/8" **Squares**, not triangles. Some patterns may already be corrected.