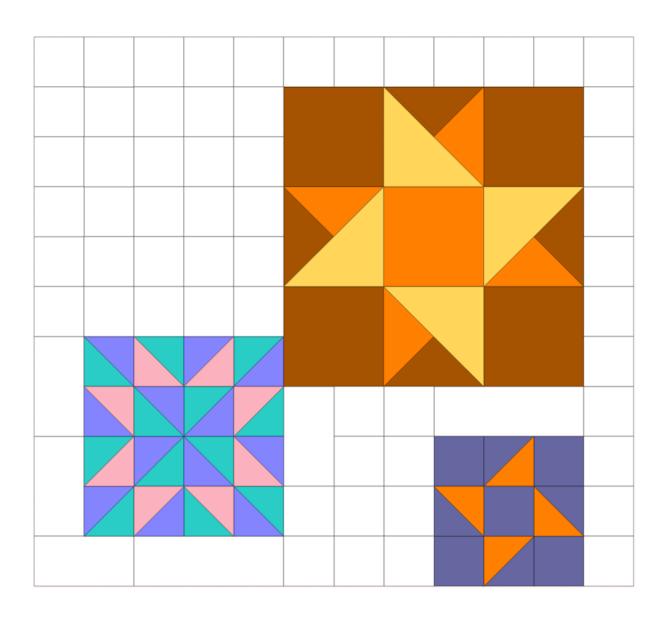

# **STARS OVER BALI SKIES 2019**

# Month #6 April



#### **STARS OVER BALI SKIES 2019**

## Month #6 April

#### **Star on Star Block**





Orange 10"x14"





Yellow 7"x12"

Brown 12"x21"

# Setting Squares and Rectangles (Shown in White on Diagram) All 3"x21"

























#### **STARS OVER BALI SKIES 2019**

### Month #6 April

#### **Margaret's Choice Block**





Medium Blue Green 7"x10"





Light Pink 7"x7"

Dark Purple 7"x10"

#### **Please Note:**

From the Light Pink, cut four 2-7/8" **Squares**, not triangles. Some patterns may already be corrected.

#### **Friendship Block**





Purple Print 7"x14"



Orange 7"x7"

#### **Please Note:**

The Dark Blue and Brown/Gold Leaf Print are both cut from the Purple Print. From the Gold, cut four 2-7/8" **Squares**, not triangles. Some patterns may already be corrected.