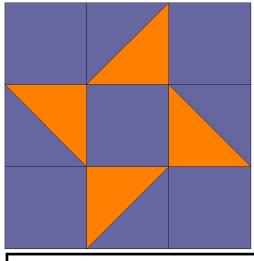

#### **Friendship Block**

Purple Print 7"x14"

Orange 7"x7"

#### **Please Note:**

The Dark Blue and Brown/Gold Leaf Print are both cut from the Purple Print. From the Gold, cut four 2-7/8" **Squares**, not triangles. Some patterns may already be corrected.